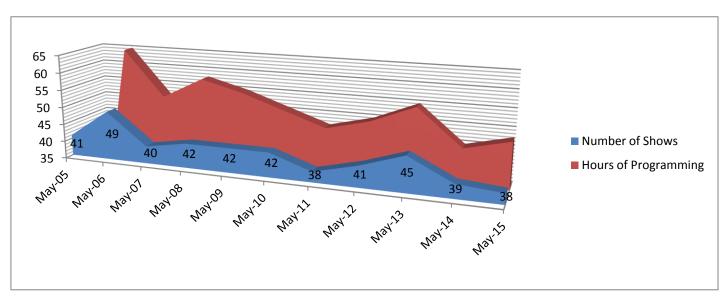

## May-15

| M = Municipal Channel<br>E = Education Channel     |                          | Avg.<br>Length  |          | Timeslots |         |                             |
|----------------------------------------------------|--------------------------|-----------------|----------|-----------|---------|-----------------------------|
| Show                                               | Category                 | (min)           |          |           | E       |                             |
| 502 Sessions                                       | Outside - Entertainment  | 55.53           | 16       |           | 0       | Community Channel Playbac   |
| Ablevision                                         | Outside - Public Service | 30.15           | 0        | 0         | 0       | (May)                       |
| Board of Selectmen*                                | Municipal                | 62.92           | 0        | 60        | 0       |                             |
| Buzzer Beaters                                     | Entertainment            | 30              | 0        | 0         | 0       |                             |
| Carter Church                                      | Religion                 | 70.69           | 17       | 0         | 0       | 67%                         |
| Chef's Table                                       | Outside - Instructional  | 55.94           | 13       | 0         | 0       |                             |
| Clelia's Cucina Italiana                           | Instructional            | 30              | 61       | 0         | 62      | 14%                         |
| Community Bulletin Board C                         | Community Bulletin Board | 9.2             | 879.8174 | 0         | 0       |                             |
| Community Bulletin Board M                         | Community Bulletin Board | 6.45            | 0        | 1190.34   | 0       |                             |
| Community Bulletin Board E                         | Community Bulletin Board | 6.31            | 0        |           | 3428.91 | 19%                         |
| Democracy Now                                      | Outside - News           | 59.55           | 42       | 0         | 0       |                             |
| Drawing With Fred                                  | Outside - Instructional  | 30.4            | 12       | 0         | 0       |                             |
| Fine Dining                                        | Business                 | 29.96           | 25       | 0         | 0       |                             |
| First Baptist Church                               | Religion                 | 65.8            | 16       | 0         | 0       | Needham Programs            |
| House Calls with Denise Garlick                    | Public Affairs           | 29.9            | 0        | 0         | 0       | Outside Programs            |
| House Stories                                      | Other                    | 30.42           | 0        | 0         | 0       | Community Bulletin Board    |
| Inside Talk                                        | Entertainment            | 29.77           | 59       | 0         | 0       | ■ Off-Air                   |
| Language of Business                               | Business                 | 29.86           | 62       | 0         | 54      |                             |
| Life Matters                                       | Outside - Public Affairs | 24.2            | 4        | 0         | 0       | Municpal Channel            |
| Living Healthy                                     | Outside - Self-Help      | 29.03           | 13       | 0         | 0       | Playback (May)              |
| Needham Channel News*                              | News                     | 30              | 218      | 45        | 57      | r layback (may)             |
| Ndm Ch. Sports/Rocket Cl.                          | Sports                   | 81.63           | 90       | 43        | 62      |                             |
| Needham Schools Spotlight                          | Public Affairs           | 30.06           | 73       | 0         | 62      | 82%                         |
| Norfolk County DA                                  | Outside - Public Affairs | 29.03           | 13       | 0         | 02      |                             |
| Olive Tree                                         | Outside - Religion       | 29.03           | 13       | 0         | 0       |                             |
| Physician Focus                                    | Outside - Religion       | 23.91           | 12       | 0         | 0       |                             |
| School Committee*                                  |                          | 97.29           | 0        | -         | 90      |                             |
|                                                    | Municipal                |                 | _        | -         |         |                             |
| Senior Exercise Program                            | Public Service           | 36.18           | 68       | 0         | 0       | 18%                         |
| Well Spoken                                        | Outside - Self-Help      | 25.22           | 13       | 0         | 0       |                             |
| What's My House Worth?<br>Zoning Board of Appeals* | Business                 | 29.79<br>162.14 | 92<br>0  | 0<br>50   | 0       |                             |
|                                                    | Municipal                |                 | -        |           | ÷       | Needham Programs            |
| Memorial Day Ceremony                              | Community Event          | 25.32           | 2        | 8         | 0       | Outside Programs            |
| Town Meeting                                       | Municipal                | 191.79          | 0        |           | 0       | Community Bulletin Board    |
|                                                    |                          |                 | 0        | 0         | 0       | <ul> <li>Off-Air</li> </ul> |
|                                                    |                          |                 | 0        | -         | 0       |                             |
|                                                    |                          |                 | 0        | -         | 0       |                             |
|                                                    |                          |                 | 0        | -         | 0       | Education Channel           |
|                                                    |                          |                 | 0        |           |         | Playback (May)              |
|                                                    |                          |                 | 0        | -         | 0       |                             |
|                                                    | <b> </b>                 |                 | 0        | -         | 0       |                             |
|                                                    | Į                        |                 | 0        | -         | 0       |                             |
|                                                    | Į                        |                 | 0        | -         | 0       | 50%                         |
|                                                    |                          |                 | 0        | -         | 0       |                             |
|                                                    |                          |                 | 0        | -         | 0       | 50%                         |
|                                                    |                          |                 | 0        | 0         | 0       |                             |
| Short Subjects                                     | Community Bulletin Board |                 |          |           |         |                             |
| CBB Listings Pages                                 | Community Bulletin Board |                 | 364      | 331       | 835     |                             |
| STEAM Short                                        | Education                | 6.42            | 0        | 0         | 218     | 0%                          |
|                                                    |                          |                 |          |           |         | Needham Programs            |
|                                                    |                          |                 |          |           |         | _                           |
|                                                    |                          |                 |          |           |         | Outside Programs            |
|                                                    |                          |                 |          |           |         | Community Bulletin Board    |
|                                                    |                          |                 |          |           |         | Off-Air                     |
|                                                    |                          |                 |          |           |         |                             |
|                                                    |                          |                 |          |           |         |                             |
|                                                    |                          |                 |          |           |         |                             |
|                                                    |                          |                 |          |           |         |                             |
|                                                    |                          |                 |          |           |         |                             |
| Off-Air                                            | N/A                      | 0               | 0        | 0         | 0       |                             |
|                                                    |                          |                 |          |           |         |                             |