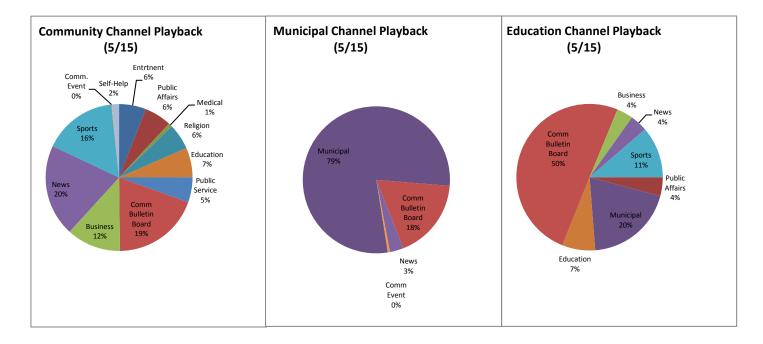

## May-15

| M = Municipal Channel<br>E = Education Channel     |                          | Avg.<br>Length  |          | Timeslots |         |                             |
|----------------------------------------------------|--------------------------|-----------------|----------|-----------|---------|-----------------------------|
| Show                                               | Category                 | (min)           |          |           | E       |                             |
| 502 Sessions                                       | Outside - Entertainment  | 55.53           | 16       |           | 0       | Community Channel Playbac   |
| Ablevision                                         | Outside - Public Service | 30.15           | 0        | 0         | 0       | (May)                       |
| Board of Selectmen*                                | Municipal                | 62.92           | 0        | 60        | 0       |                             |
| Buzzer Beaters                                     | Entertainment            | 30              | 0        | 0         | 0       |                             |
| Carter Church                                      | Religion                 | 70.69           | 17       | 0         | 0       | 67%                         |
| Chef's Table                                       | Outside - Instructional  | 55.94           | 13       | 0         | 0       |                             |
| Clelia's Cucina Italiana                           | Instructional            | 30              | 61       | 0         | 62      | 14%                         |
| Community Bulletin Board C                         | Community Bulletin Board | 9.2             | 879.8174 | 0         | 0       |                             |
| Community Bulletin Board M                         | Community Bulletin Board | 6.45            | 0        | 1190.34   | 0       |                             |
| Community Bulletin Board E                         | Community Bulletin Board | 6.31            | 0        |           | 3428.91 | 19%                         |
| Democracy Now                                      | Outside - News           | 59.55           | 42       | 0         | 0       |                             |
| Drawing With Fred                                  | Outside - Instructional  | 30.4            | 12       | 0         | 0       |                             |
| Fine Dining                                        | Business                 | 29.96           | 25       | 0         | 0       |                             |
| First Baptist Church                               | Religion                 | 65.8            | 16       | 0         | 0       | Needham Programs            |
| House Calls with Denise Garlick                    | Public Affairs           | 29.9            | 0        | 0         | 0       | Outside Programs            |
| House Stories                                      | Other                    | 30.42           | 0        | 0         | 0       | Community Bulletin Board    |
| Inside Talk                                        | Entertainment            | 29.77           | 59       | 0         | 0       | ■ Off-Air                   |
| Language of Business                               | Business                 | 29.86           | 62       | 0         | 54      |                             |
| Life Matters                                       | Outside - Public Affairs | 24.2            | 4        | 0         | 0       | Municpal Channel            |
| Living Healthy                                     | Outside - Self-Help      | 29.03           | 13       | 0         | 0       | Playback (May)              |
| Needham Channel News*                              | News                     | 30              | 218      | 45        | 57      | r layback (may)             |
| Ndm Ch. Sports/Rocket Cl.                          | Sports                   | 81.63           | 90       | 43        | 62      |                             |
| Needham Schools Spotlight                          | Public Affairs           | 30.06           | 73       | 0         | 62      | 82%                         |
| Norfolk County DA                                  | Outside - Public Affairs | 29.03           | 13       | 0         | 02      |                             |
| Olive Tree                                         | Outside - Religion       | 29.03           | 13       | 0         | 0       |                             |
| Physician Focus                                    | Outside - Religion       | 23.91           | 12       | 0         | 0       |                             |
| School Committee*                                  |                          | 97.29           | 0        | -         | 90      |                             |
|                                                    | Municipal                |                 | _        | -         |         |                             |
| Senior Exercise Program                            | Public Service           | 36.18           | 68       | 0         | 0       | 18%                         |
| Well Spoken                                        | Outside - Self-Help      | 25.22           | 13       | 0         | 0       |                             |
| What's My House Worth?<br>Zoning Board of Appeals* | Business                 | 29.79<br>162.14 | 92<br>0  | 0<br>50   | 0       |                             |
|                                                    | Municipal                |                 | -        |           | ÷       | Needham Programs            |
| Memorial Day Ceremony                              | Community Event          | 25.32           | 2        | 8         | 0       | Outside Programs            |
| Town Meeting                                       | Municipal                | 191.79          | 0        |           | 0       | Community Bulletin Board    |
|                                                    |                          |                 | 0        | 0         | 0       | <ul> <li>Off-Air</li> </ul> |
|                                                    |                          |                 | 0        | -         | 0       |                             |
|                                                    |                          |                 | 0        | -         | 0       |                             |
|                                                    |                          |                 | 0        | -         | 0       | Education Channel           |
|                                                    |                          |                 | 0        |           |         | Playback (May)              |
|                                                    |                          |                 | 0        | -         | 0       |                             |
|                                                    | <b> </b>                 |                 | 0        | -         | 0       |                             |
|                                                    | Į                        |                 | 0        | -         | 0       |                             |
|                                                    | Į                        |                 | 0        | -         | 0       | 50%                         |
|                                                    |                          |                 | 0        | -         | 0       |                             |
|                                                    |                          |                 | 0        | -         | 0       | 50%                         |
|                                                    |                          |                 | 0        | 0         | 0       |                             |
| Short Subjects                                     | Community Bulletin Board |                 |          |           |         |                             |
| CBB Listings Pages                                 | Community Bulletin Board |                 | 364      | 331       | 835     |                             |
| STEAM Short                                        | Education                | 6.42            | 0        | 0         | 218     | 0%                          |
|                                                    |                          |                 |          |           |         | Needham Programs            |
|                                                    |                          |                 |          |           |         | _                           |
|                                                    |                          |                 |          |           |         | Outside Programs            |
|                                                    |                          |                 |          |           |         | Community Bulletin Board    |
|                                                    |                          |                 |          |           |         | Off-Air                     |
|                                                    |                          |                 |          |           |         |                             |
|                                                    |                          |                 |          |           |         |                             |
|                                                    |                          |                 |          |           |         |                             |
|                                                    |                          |                 |          |           |         |                             |
|                                                    |                          |                 |          |           |         |                             |
| Off-Air                                            | N/A                      | 0               | 0        | 0         | 0       |                             |
|                                                    |                          |                 |          |           |         |                             |