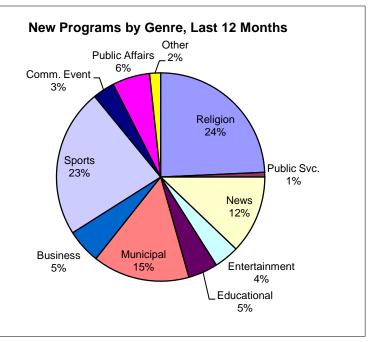

|                           | Religion | Public Svc. | News | Entertainment | Educational | Municipal | Business | Sports | Comm. Event | Public Affairs | Other |
|---------------------------|----------|-------------|------|---------------|-------------|-----------|----------|--------|-------------|----------------|-------|
| Current Month<br>Series   | 8        | 0           | 4    | 0             | 0           | 5         | 2        | 14     | 0           | 1              | 0     |
| Current Month<br>Specials |          |             |      |               |             | 3         |          |        | 1           |                |       |
| Year-to Date              | 39       | 1           | 21   | 4             | 6           | 32        | 7        | 43     | 5           | 6              | 0     |
| Last 12                   | 100      | 3           | 50   | 16            | 19          | 62        | 22       | 95     | 14          | 24             | 7     |
| January                   | 8        | 0           | 4    | 1             | 1           | 6         | 2        | 8      | 2           | 0              | 0     |
| February                  | 5        | 0           | 4    | 2             | 1           | 5         | 1        | 10     | 0           | 2              | 0     |
| March                     | 9        | 1           | 4    | 0             | 3           | 7         | 1        | 2      | 2           | 1              | 0     |
| April                     | 9        | 0           | 5    | 1             | 1           | 6         | 1        | 9      | 0           | 2              | 0     |
| Мау                       | 8        | 0           | 4    | 0             | 0           | 8         | 2        | 14     | 1           | 1              | 0     |
| June                      | 8        | 0           | 4    | 2             | 4           | 5         | 2        | 8      | 5           | 3              | 1     |
| July                      | 9        | 0           | 5    | 0             | 0           | 2         | 2        | 3      | 2           | 1              | 0     |
| August                    | 8        | 1           | 4    | 1             | 1           | 2         | 4        | 0      | 0           | 2              | 0     |
| September                 | 9        | 1           | 4    | 0             | 1           | 4         | 2        | 7      | 0           | 3              | 1     |
| October                   | 9        | 0           | 5    | 3             | 2           | 6         | 2        | 14     | 0           | 4              | 2     |
| November                  | 8        | 0           | 3    | 2             | 4           | 5         | 2        | 14     | 2           | 3              | 1     |
| December                  | 10       | 0           | 4    | 4             | 1           | 6         | 1        | 6      | 0           | 2              | 2     |