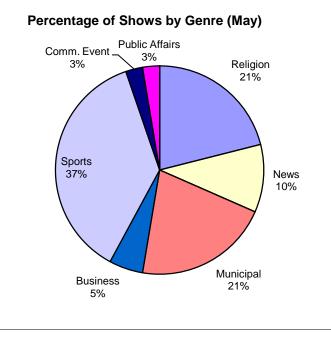

## May-15

Number of new Needham-based episodes that played on The Needham Channels: 38

Total of episodes for 2015: 164

| Title                                   | #  | Avg. Length (min) | Description                    | Notes: |
|-----------------------------------------|----|-------------------|--------------------------------|--------|
| Board of Selectmen                      | 2  | 73.91             | Municipal Meeting              |        |
| Buzzer Beaters                          | 0  | 30.00             | Access Series - Entertainment  |        |
| Carter Church                           | 4  | 70.06             | Access Series - Religion       |        |
| Clelia's Cucina Italiana                | 0  | 29.5              | Access Series - Educational    |        |
| Fine Dining                             | 0  | 30                | Business                       |        |
| First Baptist Church                    | 4  | 66.83             | Access Series - Religion       |        |
| House Calls                             | 0  | 29.9              | Access Series - Public Affairs |        |
| House Stories                           | 0  | 30.42             | Access Series - Other          |        |
| Inside Talk                             | 0  | 30                | Access Series - Entertainment  |        |
| Language of Business                    | 1  | 29.85             | Access Series - Business       |        |
| Needham Channel News                    | 4  | 30                | News                           |        |
| Needham Channel Sports/Rockets Classics | 14 | 75.51             | Sports                         |        |
| Needham Schools Spotlight               | 1  | 29.33             | Access Series - Public Affairs |        |
| School Committee                        | 2  | 107.06            | Municipal Meeting              |        |
| What's My House Worth?                  | 1  | 29.73             | Access Series - Business       |        |
| Zoning Board                            | 1  | 89.65             | Municipal Meeting              |        |
| Memorial Day Ceremony 2015              | 1  | 25.32             | Community Event                |        |
| Town Meeting                            | 3  | 193.87            | Municipal Meeting              |        |
|                                         |    |                   |                                |        |
|                                         |    |                   |                                |        |
|                                         |    |                   |                                |        |
|                                         |    |                   |                                |        |
|                                         |    |                   |                                |        |
|                                         |    |                   |                                |        |
|                                         |    |                   |                                |        |
|                                         |    |                   |                                |        |
|                                         |    |                   |                                |        |

|                           | Religion | Public Svc. | News | Entertainment | Educational | Municipal | Business | Sports | Comm. Event | Public Affairs | Other |
|---------------------------|----------|-------------|------|---------------|-------------|-----------|----------|--------|-------------|----------------|-------|
| Current Month<br>Series   | 8        | 0           | 4    | 0             | 0           | 5         | 2        | 14     | 0           | 1              | 0     |
| Current Month<br>Specials |          |             |      |               |             | 3         |          |        | 1           |                |       |
| Year-to Date              | 39       | 1           | 21   | 4             | 6           | 32        | 7        | 43     | 5           | 6              | 0     |
| Last 12                   | 100      | 3           | 50   | 16            | 19          | 62        | 22       | 95     | 14          | 24             | 7     |
| January                   | 8        | 0           | 4    | 1             | 1           | 6         | 2        | 8      | 2           | 0              | 0     |
| February                  | 5        | 0           | 4    | 2             | 1           | 5         | 1        | 10     | 0           | 2              | 0     |
| March                     | 9        | 1           | 4    | 0             | 3           | 7         | 1        | 2      | 2           | 1              | 0     |
| April                     | 9        | 0           | 5    | 1             | 1           | 6         | 1        | 9      | 0           | 2              | 0     |
| Мау                       | 8        | 0           | 4    | 0             | 0           | 8         | 2        | 14     | 1           | 1              | 0     |
| June                      | 8        | 0           | 4    | 2             | 4           | 5         | 2        | 8      | 5           | 3              | 1     |
| July                      | 9        | 0           | 5    | 0             | 0           | 2         | 2        | 3      | 2           | 1              | 0     |
| August                    | 8        | 1           | 4    | 1             | 1           | 2         | 4        | 0      | 0           | 2              | 0     |
| September                 | 9        | 1           | 4    | 0             | 1           | 4         | 2        | 7      | 0           | 3              | 1     |
| October                   | 9        | 0           | 5    | 3             | 2           | 6         | 2        | 14     | 0           | 4              | 2     |
| November                  | 8        | 0           | 3    | 2             | 4           | 5         | 2        | 14     | 2           | 3              | 1     |
| December                  | 10       | 0           | 4    | 4             | 1           | 6         | 1        | 6      | 0           | 2              | 2     |