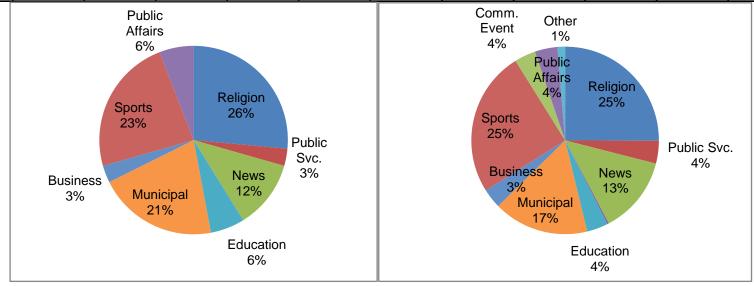

Types of New Programs (By Genre)

April

**Last 12 Months** 

| Community Chan       | nel   | Municipal Channe     | ·[    | Education Channel    |       |  |
|----------------------|-------|----------------------|-------|----------------------|-------|--|
| Playback Accuracy(%) | 99.70 | Playback Accuracy(%) | 98.83 | Playback Accuracy(%) | 99.80 |  |
| Scheduled Events     | 991   | Scheduled Events     | 427   | Scheduled Events     | 496   |  |
| Errors               | 3     | Errors               | 5     | Errors               | 1     |  |