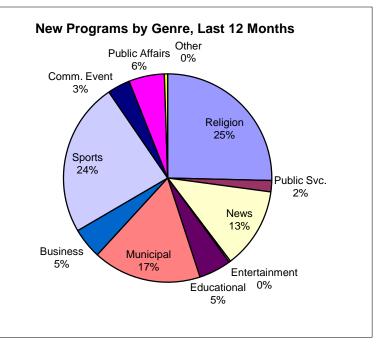

|                           | Religion | Public Svc. | News | Entertainment | Educational | Municipal | Business | Sports | Comm. Event | Public Affairs | Other |
|---------------------------|----------|-------------|------|---------------|-------------|-----------|----------|--------|-------------|----------------|-------|
| Current Month<br>Series   | 9        | 0           | 4    | 0             | 0           | 2         | 3        | 0      | 0           | 0              | 0     |
| Current Month<br>Specials |          |             |      |               | 2           |           |          |        |             | 2              |       |
| Year-to Date              | 67       | 4           | 34   | 0             | 13          | 42        | 14       | 52     | 9           | 14             | 0     |
| Last 12                   | 101      | 7           | 50   | 1             | 20          | 67        | 19       | 95     | 14          | 22             | 2     |
| January                   | 7        | 0           | 4    | 0             | 0           | 6         | 1        | 9      | 0           | 1              | 0     |
| February                  | 8        | 1           | 4    | 0             | 3           | 7         | 1        | 9      | 2           | 3              | 0     |
| March                     | 9        | 1           | 5    | 0             | 2           | 6         | 1        | 3      | 1           | 3              | 0     |
| April                     | 8        | 0           | 4    | 0             | 1           | 5         | 1        | 7      | 0           | 1              | 0     |
| May                       | 9        | 1           | 4    | 0             | 0           | 9         | 2        | 12     | 1           | 2              | 0     |
| June                      | 9        | 0           | 5    | 0             | 1           | 5         | 2        | 11     | 3           | 2              | 0     |
| July                      | 8        | 1           | 4    | 0             | 4           | 2         | 3        | 1      | 2           | 0              | 0     |
| August                    | 9        | 0           | 4    | 0             | 2           | 2         | 3        | 0      | 0           | 2              | 0     |
| September                 | 8        | 1           | 4    | 1             | 2           | 7         | 1        | 7      | 1           | 1              | 1     |
| October                   | 8        | 1           | 5    | 0             | 0           | 6         | 1        | 14     | 1           | 3              | 1     |
| November                  | 9        | 1           | 3    | 0             | 3           | 6         | 2        | 16     | 3           | 2              | 0     |
| December                  | 9        | 0           | 4    | 0             | 2           | 6         | 1        | 6      | 0           | 2              | 0     |