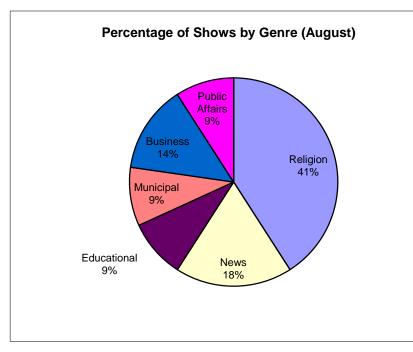

|                           | Religion | Public Svc. | News | Entertainment | Educational | Municipal | Business | Sports | Comm. Event | Public Affairs | Other |
|---------------------------|----------|-------------|------|---------------|-------------|-----------|----------|--------|-------------|----------------|-------|
| Current Month<br>Series   | 9        | 0           | 4    | 0             | 0           | 2         | 3        | 0      | 0           | 0              | 0     |
| Current Month<br>Specials |          |             |      |               | 2           |           |          |        |             | 2              |       |
| Year-to Date              | 67       | 4           | 34   | 0             | 13          | 42        | 14       | 52     | 9           | 14             | 0     |
| Last 12                   | 101      | 7           | 50   | 1             | 20          | 67        | 19       | 95     | 14          | 22             | 2     |
| January                   | 7        | 0           | 4    | 0             | 0           | 6         | 1        | 9      | 0           | 1              | 0     |
| February                  | 8        | 1           | 4    | 0             | 3           | 7         | 1        | 9      | 2           | 3              | 0     |
| March                     | 9        | 1           | 5    | 0             | 2           | 6         | 1        | 3      | 1           | 3              | 0     |
| April                     | 8        | 0           | 4    | 0             | 1           | 5         | 1        | 7      | 0           | 1              | 0     |
| May                       | 9        | 1           | 4    | 0             | 0           | 9         | 2        | 12     | 1           | 2              | 0     |
| June                      | 9        | 0           | 5    | 0             | 1           | 5         | 2        | 11     | 3           | 2              | 0     |
| July                      | 8        | 1           | 4    | 0             | 4           | 2         | 3        | 1      | 2           | 0              | 0     |
| August                    | 9        | 0           | 4    | 0             | 2           | 2         | 3        | 0      | 0           | 2              | 0     |
| September                 | 8        | 1           | 4    | 1             | 2           | 7         | 1        | 7      | 1           | 1              | 1     |
| October                   | 8        | 1           | 5    | 0             | 0           | 6         | 1        | 14     | 1           | 3              | 1     |
| November                  | 9        | 1           | 3    | 0             | 3           | 6         | 2        | 16     | 3           | 2              | 0     |
| December                  | 9        | 0           | 4    | 0             | 2           | 6         | 1        | 6      | 0           | 2              | 0     |