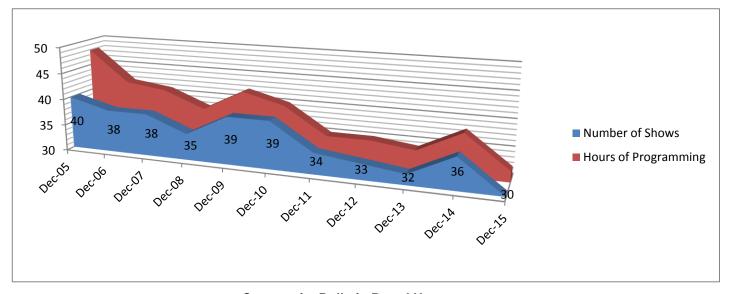

|        |           |         |         |                            |
|                                 |                                |        |           |         |         |                            |
|                                 |                                |        | 1         |         |         |                            |
| Off-Air                         | N/A                            | 0      | 0         | 0       | 0       |                            |
| On 7 M                          |                                | Ü      |           |         |         |                            |
|                                 | 1                              |        |           |         |         |                            |









## **Community Bulletin Board Usage:**

Notices Placed Last Month: 19

## Who is using it:

Needham Public Library 13
First Baptist Church 3
Town Clerk 1
Park and Rec 1
BID Needham 1