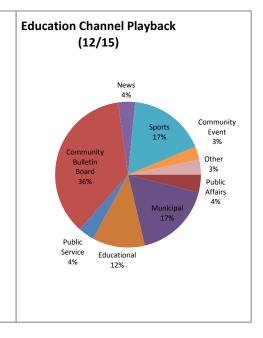

| M = Municipal Channel           |                                | Avg.   |           |         |         |                            |
|---------------------------------|--------------------------------|--------|-----------|---------|---------|----------------------------|
| E = Education Channel           |                                | Length | Timeslots |         |         |                            |
| Show                            | Category                       | (min)  | С         | M       | E       |                            |
| 502 Sessions                    | Outside - Entertainment        | 55.53  | 13        | 0       | 0       | Community Channel Playback |
| Ablevision                      | Outside - Public Service       | 30.15  | 0         | 0       | 0       | (December)                 |
| Board of Selectmen*             | Municipal                      | 76.93  | 0         | 62      | 0       |                            |
| Buzzer Beaters                  | Entertainment                  | 29.95  | 0         | 0       | 0       |                            |
| Carter Church                   | Religion                       | 62.14  | 18        | 0       | 0       |                            |
| Chef's Table                    | Outside - Instructional        | 54.55  | 14        | 0       | 0       | 63%                        |
| Clelia's Cucina Italiana        | Instructional                  | 30     | 30        | 0       | 17      | 10/0                       |
| Community Bulletin Board C      | Community Bulletin Board       | 5.01   | 1892.146  | 0       | 0       |                            |
| Community Bulletin Board M      | Community Bulletin Board       | 3.47   | 0         | 3012.73 | 0       |                            |
| Community Bulletin Board E      | Community Bulletin Board       | 3.07   | 0         | 0       | 5280.46 | 21%                        |
| Democracy Now                   | Outside - News                 | 59.55  | 46        | 0       | 0       |                            |
| Drawing With Fred               | Outside - Instructional        | 25.25  | 12        | 0       | 0       | 00/                        |
| Fine Dining                     | Business                       | 29.95  | 0         | 0       | 0       | 0%                         |
| First Baptist Church            | Religion                       | 70.22  | 18        | 0       | 0       | Needham Programs           |
| House Calls with Denise Garlick | Public Affairs                 | 29.9   | 0         | 0       | 0       | Outside Programs           |
| House Stories                   | Other                          | 30     | 31        | 0       | 50      | ■ Community Bulletin Board |
| Inside Talk                     | Entertainment                  | 29.67  | 0         | 0       |         | <i>,</i><br>■ Off-Air      |
| Language of Business            | Business                       | 29.8   | 0         | 0       | 0       |                            |
| Life Matters                    | Outside - Public Affairs       | 29.73  | 7         | 0       |         | Municpal Channel           |
| Living Healthy                  | Outside - Self-Help            | 29.03  | 14        | 0       |         | Playback (December)        |
| Meet Your Needham Merchants     | Business                       | 29.93  | 25        | 0       |         | , , ,                      |
| Needham Channel News*           | News                           | 30     | 196       | 54      | 56      |                            |
| Ndm Ch. Sports/Rocket Cl.       | Sports                         | 88.85  | 107       | 0       |         | 76%                        |
| Needham Schools Spotlight       | Public Affairs                 | 29.47  | 41        | 0       |         |                            |
| Norfolk County DA               | Outside - Public Affairs       | 28.93  | 13        | 0       |         |                            |
| Olive Tree                      | Outside - Religion             | 22.35  | 13        | 0       |         | 0%                         |
| Physician Focus                 | Outside - Medical              | 29.25  | 13        | 0       |         |                            |
| School Committee*               | Municipal                      | 129.33 | 0         | 59      | 60      | 24%                        |
| Senior Exercise Program         | Public Service                 | 36.85  | 73        | 0       |         |                            |
| Totally PC                      | Outside - Entertainment        | 58.76  | 13        | 0       |         |                            |
| What's My House Worth?          | Business                       | 29.44  | 68        | 0       |         | 0%                         |
| Zoning Board of Appeals*        | Municipal                      | 122.38 | 0         | 106     | -       | ■ Needham Programs         |
| Adolescent Recovery Interview   | Public Service                 | 30.27  | 13        | 0       |         | Outside Programs           |
| Distinguished Career Awards     | Community Event                | 57.98  | 4         | 0       |         | ■ Community Bulletin Board |
| Inside State Government         | Outside - Public Affairs       | 25.15  | 4         | 0       |         | ■ Off-Air                  |
| New School Administrators       | Education                      | 19.82  | 14        | 0       | 53      |                            |
| NHNA: N2 Corridor               | Public Affairs                 | 40.78  | 5         | 20      | 0       | Education Channel          |
| NNCC: N2 Corridor               | Public Affairs                 | 85.07  | 10        |         |         |                            |
| Thanksgiving Preview Show       | Sports                         | 29.67  | 9         | 0       |         | Playback (December)        |
| Own Your Peace: Students        | Education                      | 16.68  | 12        | 0       |         |                            |
| Special Town Meeting            | Municipal                      | 239.8  | 0         | 3       |         | 0%                         |
| Veterans Day                    | Community Event                | 29.9   | 5         | 21      | 0       | 64%                        |
| Votorario Day                   | Community Event                | 20.0   | J         |         | -       |                            |
|                                 |                                |        |           |         |         |                            |
|                                 |                                |        |           |         |         |                            |
|                                 |                                |        |           |         |         | 36%                        |
|                                 |                                |        | 0         | 0       | 0       |                            |
| Short Subjects                  | Community Bulletin Board       |        |           |         |         |                            |
| CBB Listings Pages              | Community Bulletin Board       |        | 362       | 422     | 782     | 0%                         |
| Diversity Summit                | Education - Short Subject      | 12.25  | 1         | 0       |         | ■ Needham Programs         |
| Own Your Peace Short Subject    | Community Event - Short        | 3.55   | 0         | 0       |         | ■ Outside Programs         |
| Public Works Makes it Happen    | Public Service - Short Outside | 7.42   | 29        | 13      |         | ■ Community Bulletin Board |
| Reality Fair                    | Education - Short Subject      | 3.15   | 0         | 0       |         | Off-Air                    |
| Reality Fall                    | Education - Short Subject      | 3.13   | U         | U       | 10      |                            |
|                                 |                                |        |           |         |         |                            |
|                                 |                                |        |           |         |         |                            |
|                                 |                                |        |           |         |         |                            |
|                                 |                                |        | 1         |         |         |                            |
| Off-Air                         | N/A                            | 0      | 0         | 0       | 0       |                            |
| On 7 M                          |                                | Ü      |           |         |         |                            |
|                                 | 1                              |        |           |         |         |                            |