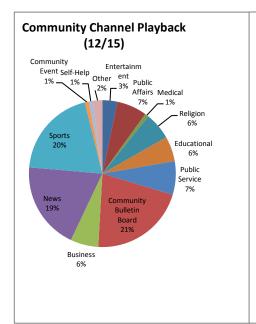

| M = Municipal Channel           |                                | Avg.   |           |         |         |                            |
|---------------------------------|--------------------------------|--------|-----------|---------|---------|----------------------------|
| E = Education Channel           |                                | Length | Timeslots |         |         |                            |
| Show                            | Category                       | (min)  | С         | M       | E       |                            |
| 502 Sessions                    | Outside - Entertainment        | 55.53  | 13        | 0       | 0       | Community Channel Playback |
| Ablevision                      | Outside - Public Service       | 30.15  | 0         | 0       | 0       | (December)                 |
| Board of Selectmen*             | Municipal                      | 76.93  | 0         | 62      | 0       |                            |
| Buzzer Beaters                  | Entertainment                  | 29.95  | 0         | 0       | 0       |                            |
| Carter Church                   | Religion                       | 62.14  | 18        | 0       | 0       |                            |
| Chef's Table                    | Outside - Instructional        | 54.55  | 14        | 0       | 0       | 63%                        |
| Clelia's Cucina Italiana        | Instructional                  | 30     | 30        | 0       | 17      | 10/0                       |
| Community Bulletin Board C      | Community Bulletin Board       | 5.01   | 1892.146  | 0       | 0       |                            |
| Community Bulletin Board M      | Community Bulletin Board       | 3.47   | 0         | 3012.73 | 0       |                            |
| Community Bulletin Board E      | Community Bulletin Board       | 3.07   | 0         | 0       | 5280.46 | 21%                        |
| Democracy Now                   | Outside - News                 | 59.55  | 46        | 0       | 0       |                            |
| Drawing With Fred               | Outside - Instructional        | 25.25  | 12        | 0       | 0       | 00/                        |
| Fine Dining                     | Business                       | 29.95  | 0         | 0       | 0       | 0%                         |
| First Baptist Church            | Religion                       | 70.22  | 18        | 0       | 0       | Needham Programs           |
| House Calls with Denise Garlick | Public Affairs                 | 29.9   | 0         | 0       | 0       | Outside Programs           |
| House Stories                   | Other                          | 30     | 31        | 0       | 50      | ■ Community Bulletin Board |
| Inside Talk                     | Entertainment                  | 29.67  | 0         | 0       |         | <i>,</i><br>■ Off-Air      |
| Language of Business            | Business                       | 29.8   | 0         | 0       | 0       |                            |
| Life Matters                    | Outside - Public Affairs       | 29.73  | 7         | 0       |         | Municpal Channel           |
| Living Healthy                  | Outside - Self-Help            | 29.03  | 14        | 0       |         | Playback (December)        |
| Meet Your Needham Merchants     | Business                       | 29.93  | 25        | 0       |         | , , ,                      |
| Needham Channel News*           | News                           | 30     | 196       | 54      | 56      |                            |
| Ndm Ch. Sports/Rocket Cl.       | Sports                         | 88.85  | 107       | 0       |         | 76%                        |
| Needham Schools Spotlight       | Public Affairs                 | 29.47  | 41        | 0       |         |                            |
| Norfolk County DA               | Outside - Public Affairs       | 28.93  | 13        | 0       |         |                            |
| Olive Tree                      | Outside - Religion             | 22.35  | 13        | 0       |         | 0%                         |
| Physician Focus                 | Outside - Medical              | 29.25  | 13        | 0       |         |                            |
| School Committee*               | Municipal                      | 129.33 | 0         | 59      | 60      | 24%                        |
| Senior Exercise Program         | Public Service                 | 36.85  | 73        | 0       |         |                            |
| Totally PC                      | Outside - Entertainment        | 58.76  | 13        | 0       |         |                            |
| What's My House Worth?          | Business                       | 29.44  | 68        | 0       |         | 0%                         |
| Zoning Board of Appeals*        | Municipal                      | 122.38 | 0         | 106     | -       | ■ Needham Programs         |
| Adolescent Recovery Interview   | Public Service                 | 30.27  | 13        | 0       |         | Outside Programs           |
| Distinguished Career Awards     | Community Event                | 57.98  | 4         | 0       |         | ■ Community Bulletin Board |
| Inside State Government         | Outside - Public Affairs       | 25.15  | 4         | 0       |         | ■ Off-Air                  |
| New School Administrators       | Education                      | 19.82  | 14        | 0       | 53      |                            |
| NHNA: N2 Corridor               | Public Affairs                 | 40.78  | 5         | 20      | 0       | Education Channel          |
| NNCC: N2 Corridor               | Public Affairs                 | 85.07  | 10        |         |         |                            |
| Thanksgiving Preview Show       | Sports                         | 29.67  | 9         | 0       |         | Playback (December)        |
| Own Your Peace: Students        | Education                      | 16.68  | 12        | 0       |         |                            |
| Special Town Meeting            | Municipal                      | 239.8  | 0         | 3       |         | 0%                         |
| Veterans Day                    | Community Event                | 29.9   | 5         | 21      | 0       | 64%                        |
| Votorario Day                   | Community Event                | 20.0   | J         |         | -       |                            |
|                                 |                                |        |           |         |         |                            |
|                                 |                                |        |           |         |         |                            |
|                                 |                                |        |           |         |         | 36%                        |
|                                 |                                |        | 0         | 0       | 0       |                            |
| Short Subjects                  | Community Bulletin Board       |        |           |         |         |                            |
| CBB Listings Pages              | Community Bulletin Board       |        | 362       | 422     | 782     | 0%                         |
| Diversity Summit                | Education - Short Subject      | 12.25  | 1         | 0       |         | ■ Needham Programs         |
| Own Your Peace Short Subject    | Community Event - Short        | 3.55   | 0         | 0       |         | ■ Outside Programs         |
| Public Works Makes it Happen    | Public Service - Short Outside | 7.42   | 29        | 13      |         | ■ Community Bulletin Board |
| Reality Fair                    | Education - Short Subject      | 3.15   | 0         | 0       |         | Off-Air                    |
| Reality Fall                    | Education - Short Subject      | 3.13   | U         | U       | 10      |                            |
|                                 |                                |        |           |         |         |                            |
|                                 |                                |        |           |         |         |                            |
|                                 |                                |        |           |         |         |                            |
|                                 |                                |        | 1         |         |         |                            |
| Off-Air                         | N/A                            | 0      | 0         | 0       | 0       |                            |
| On 7 M                          |                                | Ü      |           |         |         |                            |
|                                 | 1                              |        |           |         |         |                            |