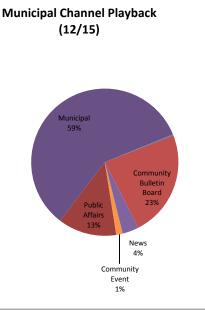

| M = Municipal Channel           |                                | Avg.   |           |         |         |                            |
|---------------------------------|--------------------------------|--------|-----------|---------|---------|----------------------------|
| E = Education Channel           |                                | Length | Timeslots |         |         |                            |
| Show                            | Category                       | (min)  | С         | M       | E       |                            |
| 502 Sessions                    | Outside - Entertainment        | 55.53  | 13        | 0       | 0       | Community Channel Playback |
| Ablevision                      | Outside - Public Service       | 30.15  | 0         | 0       | 0       | (December)                 |
| Board of Selectmen*             | Municipal                      | 76.93  | 0         | 62      | 0       |                            |
| Buzzer Beaters                  | Entertainment                  | 29.95  | 0         | 0       | 0       |                            |
| Carter Church                   | Religion                       | 62.14  | 18        | 0       | 0       |                            |
| Chef's Table                    | Outside - Instructional        | 54.55  | 14        | 0       | 0       | 63%                        |
| Clelia's Cucina Italiana        | Instructional                  | 30     | 30        | 0       | 17      | 10/0                       |
| Community Bulletin Board C      | Community Bulletin Board       | 5.01   | 1892.146  | 0       | 0       |                            |
| Community Bulletin Board M      | Community Bulletin Board       | 3.47   | 0         | 3012.73 | 0       |                            |
| Community Bulletin Board E      | Community Bulletin Board       | 3.07   | 0         | 0       | 5280.46 | 21%                        |
| Democracy Now                   | Outside - News                 | 59.55  | 46        | 0       | 0       |                            |
| Drawing With Fred               | Outside - Instructional        | 25.25  | 12        | 0       | 0       | 00/                        |
| Fine Dining                     | Business                       | 29.95  | 0         | 0       | 0       | 0%                         |
| First Baptist Church            | Religion                       | 70.22  | 18        | 0       | 0       | Needham Programs           |
| House Calls with Denise Garlick | Public Affairs                 | 29.9   | 0         | 0       | 0       | Outside Programs           |
| House Stories                   | Other                          | 30     | 31        | 0       | 50      | ■ Community Bulletin Board |
| Inside Talk                     | Entertainment                  | 29.67  | 0         | 0       |         | <i>,</i><br>■ Off-Air      |
| Language of Business            | Business                       | 29.8   | 0         | 0       | 0       |                            |
| Life Matters                    | Outside - Public Affairs       | 29.73  | 7         | 0       |         | Municpal Channel           |
| Living Healthy                  | Outside - Self-Help            | 29.03  | 14        | 0       |         | Playback (December)        |
| Meet Your Needham Merchants     | Business                       | 29.93  | 25        | 0       |         | , , ,                      |
| Needham Channel News*           | News                           | 30     | 196       | 54      | 56      |                            |
| Ndm Ch. Sports/Rocket Cl.       | Sports                         | 88.85  | 107       | 0       |         | 76%                        |
| Needham Schools Spotlight       | Public Affairs                 | 29.47  | 41        | 0       |         |                            |
| Norfolk County DA               | Outside - Public Affairs       | 28.93  | 13        | 0       |         |                            |
| Olive Tree                      | Outside - Religion             | 22.35  | 13        | 0       |         | 0%                         |
| Physician Focus                 | Outside - Medical              | 29.25  | 13        | 0       |         |                            |
| School Committee*               | Municipal                      | 129.33 | 0         | 59      | 60      | 24%                        |
| Senior Exercise Program         | Public Service                 | 36.85  | 73        | 0       |         |                            |
| Totally PC                      | Outside - Entertainment        | 58.76  | 13        | 0       |         |                            |
| What's My House Worth?          | Business                       | 29.44  | 68        | 0       |         | 0%                         |
| Zoning Board of Appeals*        | Municipal                      | 122.38 | 0         | 106     | -       | ■ Needham Programs         |
| Adolescent Recovery Interview   | Public Service                 | 30.27  | 13        | 0       |         | Outside Programs           |
| Distinguished Career Awards     | Community Event                | 57.98  | 4         | 0       |         | ■ Community Bulletin Board |
| Inside State Government         | Outside - Public Affairs       | 25.15  | 4         | 0       |         | ■ Off-Air                  |
| New School Administrators       | Education                      | 19.82  | 14        | 0       | 53      |                            |
| NHNA: N2 Corridor               | Public Affairs                 | 40.78  | 5         | 20      | 0       | Education Channel          |
| NNCC: N2 Corridor               | Public Affairs                 | 85.07  | 10        |         |         |                            |
| Thanksgiving Preview Show       | Sports                         | 29.67  | 9         | 0       |         | Playback (December)        |
| Own Your Peace: Students        | Education                      | 16.68  | 12        | 0       |         |                            |
| Special Town Meeting            | Municipal                      | 239.8  | 0         | 3       |         | 0%                         |
| Veterans Day                    | Community Event                | 29.9   | 5         | 21      | 0       | 64%                        |
| Votorario Day                   | Community Event                | 20.0   | J         |         | -       |                            |
|                                 |                                |        |           |         |         |                            |
|                                 |                                |        |           |         |         |                            |
|                                 |                                |        |           |         |         | 36%                        |
|                                 |                                |        | 0         | 0       | 0       |                            |
| Short Subjects                  | Community Bulletin Board       |        |           |         |         |                            |
| CBB Listings Pages              | Community Bulletin Board       |        | 362       | 422     | 782     | 0%                         |
| Diversity Summit                | Education - Short Subject      | 12.25  | 1         | 0       |         | ■ Needham Programs         |
| Own Your Peace Short Subject    | Community Event - Short        | 3.55   | 0         | 0       |         | ■ Outside Programs         |
| Public Works Makes it Happen    | Public Service - Short Outside | 7.42   | 29        | 13      |         | ■ Community Bulletin Board |
| Reality Fair                    | Education - Short Subject      | 3.15   | 0         | 0       |         | Off-Air                    |
| Reality Fall                    | Education - Short Subject      | 3.13   | U         | U       | 10      |                            |
|                                 |                                |        |           |         |         |                            |
|                                 |                                |        |           |         |         |                            |
|                                 |                                |        |           |         |         |                            |
|                                 |                                |        | 1         |         |         |                            |
| Off-Air                         | N/A                            | 0      | 0         | 0       | 0       |                            |
| On 7 M                          |                                | Ü      |           |         |         |                            |
|                                 | 1                              |        |           |         |         |                            |