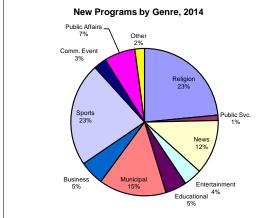

1    | NHNA: N2 Corridor, 11/9/15 (11/12/15)           |                   |  |
| Zoning Board of Appeals         | 1       | 1    | 1        | 1    | 1        | 1    | 2       | 1    | 1       | 0    | 2        | 1    | Thanksgiving Football Preview Program (11/25)   |                   |  |
|                                 |         |      |          |      |          |      |         |      |         |      |          |      |                                                 |                   |  |

## 2015 Production Year at a Glance\*\*

Total Productons (2015): 395 Programming Hours: 459.66
Total Productons (2014): 412 Programming Hours: 461

\*2013 Specials also include series that went out of production by 2014:

\*\* Does not include all short subjects or Bulletin Board Updates







New School Administrators, 11/27
Adolescent Alcohol Recovery Interview, 11/27
NNCC: N2 Corridor, 11/17/15 (12/1/15)
Own Your Peace - Student Reflections (12/3/15)