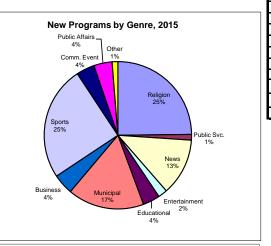

| NHNA: N2 Corridor, 11/9/15 (11/12/15)           |                   |  |
| Zoning Board of Appeals         | 1       | 1    | 1        | 1    | 1        | 1    | 2       | 1    | 1       | 0    | 2        | 1    | Thanksgiving Football Preview Program (11/25)   |                   |  |
|                                 |         |      |          |      |          |      |         |      |         |      |          |      |                                                 |                   |  |

## 2015 Production Year at a Glance\*\*

Total Productons (2015): 395 Programming Hours: 459.66
Total Productons (2014): 412 Programming Hours: 461

\*2013 Specials also include series that went out of production by 2014:

\*\* Does not include all short subjects or Bulletin Board Updates







New School Administrators, 11/27
Adolescent Alcohol Recovery Interview, 11/27
NNCC: N2 Corridor, 11/17/15 (12/1/15)
Own Your Peace - Student Reflections (12/3/15)