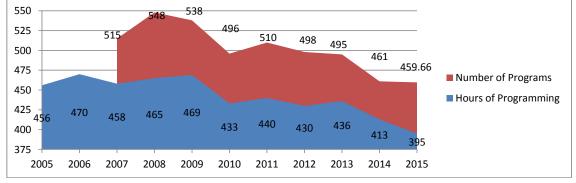

## 2015 Production Year at a Glance\*\*

Total Productons (2015): 395 Programming Hours: 459.66
Total Productons (2014): 412 Programming Hours: 461

\*2013 Specials also include series that went out of production by 2014: