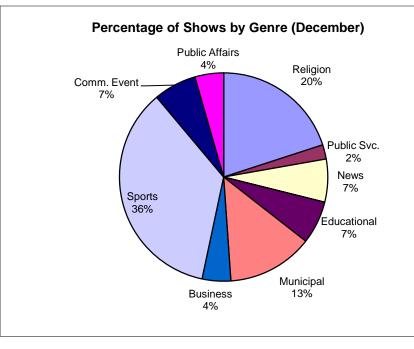

|                           | Religion | Public Svc. | News | Entertainment | Educational | Municipal | Business | Sports | Comm. Event | Public Affairs | Other |
|---------------------------|----------|-------------|------|---------------|-------------|-----------|----------|--------|-------------|----------------|-------|
| Current Month<br>Series   | 9        | 0           | 4    | 0             | 0           | 6         | 1        | 6      | 0           | 1              | 0     |
| Current Month<br>Specials |          |             |      |               | 2           |           |          |        |             | 1              |       |
| Year-to Date              | 99       | 5           | 50   | 8             | 15          | 67        | 18       | 100    | 16          | 16             | 5     |
| Last 12                   | 99       | 5           | 50   | 8             | 15          | 67        | 18       | 100    | 16          | 16             | 5     |
| January                   | 8        | 0           | 4    | 1             | 1           | 6         | 2        | 8      | 2           | 0              | 0     |
| February                  | 5        | 0           | 4    | 2             | 1           | 5         | 1        | 10     | 0           | 2              | 0     |
| March                     | 9        | 1           | 4    | 0             | 3           | 7         | 1        | 2      | 2           | 1              | 0     |
| April                     | 9        | 0           | 5    | 1             | 1           | 6         | 1        | 9      | 0           | 2              | 0     |
| May                       | 8        | 0           | 4    | 0             | 0           | 8         | 2        | 14     | 1           | 1              | 0     |
| June                      | 9        | 1           | 4    | 2             | 2           | 6         | 1        | 11     | 4           | 2              | 0     |
| July                      | 8        | 0           | 5    | 0             | 0           | 2         | 2        | 3      | 2           | 0              | 2     |
| August                    | 9        | 0           | 4    | 1             | 0           | 2         | 3        | 0      | 0           | 0              | 1     |
| September                 | 8        | 1           | 4    | 1             | 2           | 7         | 1        | 7      | 1           | 1              | 1     |
| October                   | 8        | 1           | 5    | 0             | 0           | 6         | 1        | 14     | 1           | 3              | 1     |
| November                  | 9        | 1           | 3    | 0             | 3           | 6         | 2        | 16     | 3           | 2              | 0     |
| December                  | 9        | 0           | 4    | 0             | 2           | 6         | 1        | 6      | 0           | 2              | 0     |