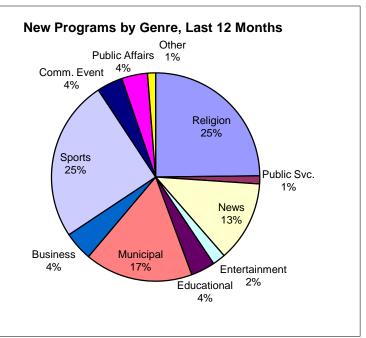

|                           | Religion | Public Svc. | News | Entertainment | Educational | Municipal | Business | Sports | Comm. Event | Public Affairs | Other |
|---------------------------|----------|-------------|------|---------------|-------------|-----------|----------|--------|-------------|----------------|-------|
| Current Month<br>Series   | 9        | 0           | 4    | 0             | 0           | 6         | 1        | 6      | 0           | 1              | 0     |
| Current Month<br>Specials |          |             |      |               | 2           |           |          |        |             | 1              |       |
| Year-to Date              | 99       | 5           | 50   | 8             | 15          | 67        | 18       | 100    | 16          | 16             | 5     |
| Last 12                   | 99       | 5           | 50   | 8             | 15          | 67        | 18       | 100    | 16          | 16             | 5     |
| January                   | 8        | 0           | 4    | 1             | 1           | 6         | 2        | 8      | 2           | 0              | 0     |
| February                  | 5        | 0           | 4    | 2             | 1           | 5         | 1        | 10     | 0           | 2              | 0     |
| March                     | 9        | 1           | 4    | 0             | 3           | 7         | 1        | 2      | 2           | 1              | 0     |
| April                     | 9        | 0           | 5    | 1             | 1           | 6         | 1        | 9      | 0           | 2              | 0     |
| May                       | 8        | 0           | 4    | 0             | 0           | 8         | 2        | 14     | 1           | 1              | 0     |
| June                      | 9        | 1           | 4    | 2             | 2           | 6         | 1        | 11     | 4           | 2              | 0     |
| July                      | 8        | 0           | 5    | 0             | 0           | 2         | 2        | 3      | 2           | 0              | 2     |
| August                    | 9        | 0           | 4    | 1             | 0           | 2         | 3        | 0      | 0           | 0              | 1     |
| September                 | 8        | 1           | 4    | 1             | 2           | 7         | 1        | 7      | 1           | 1              | 1     |
| October                   | 8        | 1           | 5    | 0             | 0           | 6         | 1        | 14     | 1           | 3              | 1     |
| November                  | 9        | 1           | 3    | 0             | 3           | 6         | 2        | 16     | 3           | 2              | 0     |
| December                  | 9        | 0           | 4    | 0             | 2           | 6         | 1        | 6      | 0           | 2              | 0     |