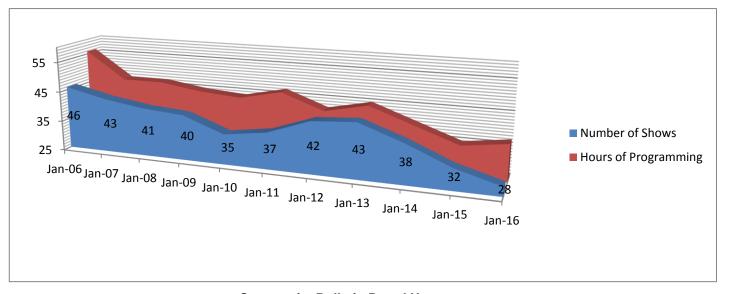

|                            |
|                                 |                                              |        |           |        |         |                            |
|                                 |                                              |        |           |        |         |                            |
| 0" 1:                           | INI/A                                        |        |           | _      |         |                            |
| Off-Air                         | N/A                                          | 0      | 0         | 0      | 0       |                            |
|                                 |                                              |        |           |        |         |                            |









## **Community Bulletin Board Usage:**

Notices Placed Last Month: 14

## Who is using it:

Needham Public Library
Board of Selectmen
1
League of Women Voters
Needham High School
Sen. Richard Ross
1
Center at the Heights