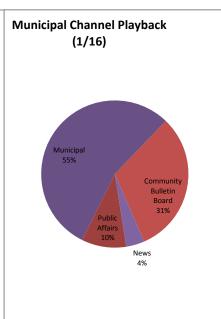

| M = Municipal Channel           | I                                            |        |           |        |         |                            |
|---------------------------------|----------------------------------------------|--------|-----------|--------|---------|----------------------------|
| M = Municipal Channel           |                                              | Avg.   |           |        |         |                            |
| E = Education Channel           |                                              | Length | Timeslots |        |         |                            |
| Show                            | Category                                     | (min)  | С         | М      | E       | Community Channel Playback |
| 502 Sessions                    | Outside - Entertainment                      | 55.53  | 14        | 0      |         | (January)                  |
| Ablevision                      | Outside - Public Service                     | 30.15  | 0         | 0      | 0       | (January)                  |
| Board of Selectmen*             | Municipal                                    | 102.3  | 0         | 64     | 0       |                            |
| Buzzer Beaters                  | Entertainment                                | 29.95  | 0         | 0      | 0       |                            |
| Carter Church                   | Religion                                     | 72.7   | 17        | 0      | 0       |                            |
| Chef's Table                    | Outside - Instructional                      | 54.45  | 13        | 0      | 0       | 59% 17%                    |
| Clelia's Cucina Italiana        | Instructional                                | 29.81  | 36        | 0      | 0       |                            |
| Community Bulletin Board C      | Community Bulletin Board                     | 4.42   | 2409.941  | 0      | 0       |                            |
| Community Bulletin Board M      | Community Bulletin Board                     | 3.83   | 0         | 3646.5 | 0       | 2404                       |
| Community Bulletin Board E      | Community Bulletin Board                     | 3.63   | 0         | 0      | 4922.15 | 24%                        |
| Democracy Now                   | Outside - News                               | 59.55  | 42        | 0      | 0       |                            |
| Drawing With Fred               | Outside - Instructional                      | 32.27  | 14        | 0      | 0       | 201                        |
| Fine Dining                     | Business                                     | 29.95  | 0         | 0      | 0       | 0%                         |
| First Baptist Church            | Religion                                     | 65.25  | 18        | 0      | 0       | ■ Needham Programs         |
| House Calls with Denise Garlick | Public Affairs                               | 29.9   | 0         | 0      | 0       | Outside Programs           |
| House Stories                   | Other                                        | 30     | 0         | 0      |         | ■ Community Bulletin Board |
| Inside Talk                     | Entertainment                                | 29.67  | 0         | 0      | 0       | Off-Air                    |
| Language of Business            | Business                                     | 29.8   | 0         | 0      |         | - On 741                   |
| Life Matters                    | Outside - Public Affairs                     | 29.7   | 10        | 0      |         | Municpal Channel           |
| Living Healthy                  | Outside - Public Alfalis Outside - Self-Help | 29.7   | 17        | 0      | 0       | Playback (January)         |
| Meet Your Needham Merchants     | Business                                     | 29.03  | 24        | 0      |         | i idyback (Jailaaly)       |
| Needham Channel News*           |                                              |        |           |        | 60      |                            |
|                                 | News                                         | 29.98  | 197       | 60     |         |                            |
| Ndm Ch. Sports/Rocket Cl.       | Sports                                       | 68.18  | 141       | 0      |         | 69%                        |
| Needham Schools Spotlight       | Public Affairs                               | 28.09  | 48        | 0      | 63      |                            |
| Norfolk County DA               | Outside - Public Affairs                     | 29.59  | 17        | 0      | 0       |                            |
| Olive Tree                      | Outside - Religion                           | 23.79  | 13        | 0      |         |                            |
| Physician Focus                 | Outside - Medical                            | 28.51  | 13        | 0      |         | 31%                        |
| School Committee*               | Municipal                                    | 153.2  | 0         | 61     | 62      |                            |
| Senior Exercise Program         | Public Service                               | 36.18  | 68        | 0      | 0       |                            |
| Totally PC                      | Outside - Entertainment                      | 53.68  | 14        | 0      |         | 0%                         |
| What's My House Worth?          | Business                                     | 29.59  | 71        | 0      | 0       | ■ Needham Programs         |
| Zoning Board of Appeals*        | Municipal                                    | 117.64 | 0         | 73     | 0       | Outside Programs           |
| Inside State Government         | Outside - Public Affairs                     | 30.27  | 10        | 0      | 0       | •                          |
| LWV: Elected Offices            | Public Affairs                               | 58.92  | 7         | 50     | 0       | Community Bulletin Board   |
| Own Your Peace: Students        | Education                                    | 16.68  | 2         | 0      | 12      | ■ Off-Air                  |
| Town Meeting: Making/Count      | Public Affairs                               | 28.98  | 11        | 50     | 0       |                            |
|                                 |                                              |        |           |        |         | Education Channel          |
|                                 |                                              |        |           |        |         | Playback (January)         |
|                                 |                                              |        |           |        |         |                            |
|                                 |                                              |        |           |        |         | 0%                         |
|                                 |                                              |        |           |        |         |                            |
|                                 |                                              |        |           |        |         | 60%                        |
|                                 |                                              |        |           |        |         |                            |
|                                 |                                              |        |           |        |         |                            |
|                                 |                                              |        |           |        |         | 40%                        |
|                                 |                                              |        |           |        |         | 1070                       |
|                                 |                                              |        |           |        |         |                            |
| Short Subjects                  | Community Bulletin Board                     |        |           |        |         | 00/                        |
| CBB Listings Pages              | Community Bulletin Board                     |        | 154       | 244    | 335     | 0%                         |
| Diversity Summit                | Education - Short Subject                    | 12.25  | 0         | 0      | 692     | Needham Programs           |
| Diversity Cummit                | Eddodtion Chort Gabjeot                      | 12.20  | Ů         | 0      | 002     | Outside Programs           |
|                                 |                                              |        |           |        |         | ■ Community Bulletin Board |
|                                 |                                              |        |           |        |         | ■ Off-Air                  |
|                                 |                                              |        |           |        |         | = 011 7 kii                |
|                                 | +                                            |        |           |        |         |                            |
|                                 | <del> </del>                                 |        |           |        |         |                            |
|                                 |                                              |        |           |        |         |                            |
|                                 |                                              |        |           |        |         |                            |
| 0" 1:                           | INI/A                                        |        |           | _      |         |                            |
| Off-Air                         | N/A                                          | 0      | 0         | 0      | 0       |                            |
|                                 |                                              |        |           |        |         |                            |