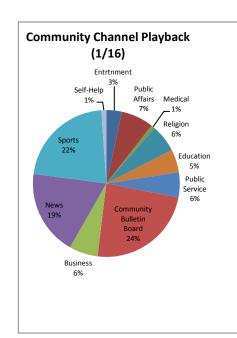

| M = Municipal Channel           | I                                            |        |           |        |         |                            |
|---------------------------------|----------------------------------------------|--------|-----------|--------|---------|----------------------------|
| M = Municipal Channel           |                                              | Avg.   |           |        |         |                            |
| E = Education Channel           |                                              | Length | Timeslots |        |         |                            |
| Show                            | Category                                     | (min)  | С         | М      | E       | Community Channel Playback |
| 502 Sessions                    | Outside - Entertainment                      | 55.53  | 14        | 0      |         | (January)                  |
| Ablevision                      | Outside - Public Service                     | 30.15  | 0         | 0      | 0       | (January)                  |
| Board of Selectmen*             | Municipal                                    | 102.3  | 0         | 64     | 0       |                            |
| Buzzer Beaters                  | Entertainment                                | 29.95  | 0         | 0      | 0       |                            |
| Carter Church                   | Religion                                     | 72.7   | 17        | 0      | 0       |                            |
| Chef's Table                    | Outside - Instructional                      | 54.45  | 13        | 0      | 0       | 59% 17%                    |
| Clelia's Cucina Italiana        | Instructional                                | 29.81  | 36        | 0      | 0       |                            |
| Community Bulletin Board C      | Community Bulletin Board                     | 4.42   | 2409.941  | 0      | 0       |                            |
| Community Bulletin Board M      | Community Bulletin Board                     | 3.83   | 0         | 3646.5 | 0       | 2404                       |
| Community Bulletin Board E      | Community Bulletin Board                     | 3.63   | 0         | 0      | 4922.15 | 24%                        |
| Democracy Now                   | Outside - News                               | 59.55  | 42        | 0      | 0       |                            |
| Drawing With Fred               | Outside - Instructional                      | 32.27  | 14        | 0      | 0       | 201                        |
| Fine Dining                     | Business                                     | 29.95  | 0         | 0      | 0       | 0%                         |
| First Baptist Church            | Religion                                     | 65.25  | 18        | 0      | 0       | ■ Needham Programs         |
| House Calls with Denise Garlick | Public Affairs                               | 29.9   | 0         | 0      | 0       | Outside Programs           |
| House Stories                   | Other                                        | 30     | 0         | 0      |         | ■ Community Bulletin Board |
| Inside Talk                     | Entertainment                                | 29.67  | 0         | 0      | 0       | Off-Air                    |
| Language of Business            | Business                                     | 29.8   | 0         | 0      |         | - On 741                   |
| Life Matters                    | Outside - Public Affairs                     | 29.7   | 10        | 0      |         | Municpal Channel           |
| Living Healthy                  | Outside - Public Alfalis Outside - Self-Help | 29.7   | 17        | 0      | 0       | Playback (January)         |
| Meet Your Needham Merchants     | Business                                     | 29.03  | 24        | 0      |         | i idyback (Jailaaly)       |
| Needham Channel News*           |                                              |        |           |        | 60      |                            |
|                                 | News                                         | 29.98  | 197       | 60     |         |                            |
| Ndm Ch. Sports/Rocket Cl.       | Sports                                       | 68.18  | 141       | 0      |         | 69%                        |
| Needham Schools Spotlight       | Public Affairs                               | 28.09  | 48        | 0      | 63      |                            |
| Norfolk County DA               | Outside - Public Affairs                     | 29.59  | 17        | 0      | 0       |                            |
| Olive Tree                      | Outside - Religion                           | 23.79  | 13        | 0      |         |                            |
| Physician Focus                 | Outside - Medical                            | 28.51  | 13        | 0      |         | 31%                        |
| School Committee*               | Municipal                                    | 153.2  | 0         | 61     | 62      |                            |
| Senior Exercise Program         | Public Service                               | 36.18  | 68        | 0      | 0       |                            |
| Totally PC                      | Outside - Entertainment                      | 53.68  | 14        | 0      |         | 0%                         |
| What's My House Worth?          | Business                                     | 29.59  | 71        | 0      | 0       | ■ Needham Programs         |
| Zoning Board of Appeals*        | Municipal                                    | 117.64 | 0         | 73     | 0       | Outside Programs           |
| Inside State Government         | Outside - Public Affairs                     | 30.27  | 10        | 0      | 0       | •                          |
| LWV: Elected Offices            | Public Affairs                               | 58.92  | 7         | 50     | 0       | Community Bulletin Board   |
| Own Your Peace: Students        | Education                                    | 16.68  | 2         | 0      | 12      | ■ Off-Air                  |
| Town Meeting: Making/Count      | Public Affairs                               | 28.98  | 11        | 50     | 0       |                            |
|                                 |                                              |        |           |        |         | Education Channel          |
|                                 |                                              |        |           |        |         | Playback (January)         |
|                                 |                                              |        |           |        |         |                            |
|                                 |                                              |        |           |        |         | 0%                         |
|                                 |                                              |        |           |        |         |                            |
|                                 |                                              |        |           |        |         | 60%                        |
|                                 |                                              |        |           |        |         |                            |
|                                 |                                              |        |           |        |         |                            |
|                                 |                                              |        |           |        |         | 40%                        |
|                                 |                                              |        |           |        |         | 1070                       |
|                                 |                                              |        |           |        |         |                            |
| Short Subjects                  | Community Bulletin Board                     |        |           |        |         | 00/                        |
| CBB Listings Pages              | Community Bulletin Board                     |        | 154       | 244    | 335     | 0%                         |
| Diversity Summit                | Education - Short Subject                    | 12.25  | 0         | 0      | 692     | Needham Programs           |
| Diversity Cummit                | Eddodtion Chort Gabjeot                      | 12.20  | Ů         | 0      | 002     | Outside Programs           |
|                                 |                                              |        |           |        |         | ■ Community Bulletin Board |
|                                 |                                              |        |           |        |         | ■ Off-Air                  |
|                                 |                                              |        |           |        |         | = 011 7 kii                |
|                                 | +                                            |        |           |        |         |                            |
|                                 | <del> </del>                                 |        |           |        |         |                            |
|                                 |                                              |        |           |        |         |                            |
|                                 |                                              |        |           |        |         |                            |
| 0" 1:                           | INI/A                                        |        |           | _      |         |                            |
| Off-Air                         | N/A                                          | 0      | 0         | 0      | 0       |                            |
|                                 |                                              |        |           |        |         |                            |