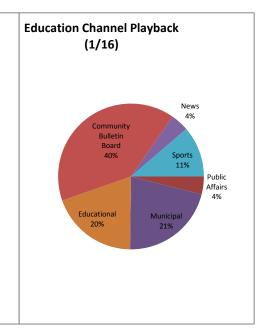

| M = Municipal Channel           | I                                            |        |           |        |         |                            |
|---------------------------------|----------------------------------------------|--------|-----------|--------|---------|----------------------------|
| M = Municipal Channel           |                                              | Avg.   |           |        |         |                            |
| E = Education Channel           |                                              | Length | Timeslots |        |         |                            |
| Show                            | Category                                     | (min)  | С         | М      | E       | Community Channel Playback |
| 502 Sessions                    | Outside - Entertainment                      | 55.53  | 14        | 0      |         | (January)                  |
| Ablevision                      | Outside - Public Service                     | 30.15  | 0         | 0      | 0       | (January)                  |
| Board of Selectmen*             | Municipal                                    | 102.3  | 0         | 64     | 0       |                            |
| Buzzer Beaters                  | Entertainment                                | 29.95  | 0         | 0      | 0       |                            |
| Carter Church                   | Religion                                     | 72.7   | 17        | 0      | 0       |                            |
| Chef's Table                    | Outside - Instructional                      | 54.45  | 13        | 0      | 0       | 59% 17%                    |
| Clelia's Cucina Italiana        | Instructional                                | 29.81  | 36        | 0      | 0       |                            |
| Community Bulletin Board C      | Community Bulletin Board                     | 4.42   | 2409.941  | 0      | 0       |                            |
| Community Bulletin Board M      | Community Bulletin Board                     | 3.83   | 0         | 3646.5 | 0       | 2404                       |
| Community Bulletin Board E      | Community Bulletin Board                     | 3.63   | 0         | 0      | 4922.15 | 24%                        |
| Democracy Now                   | Outside - News                               | 59.55  | 42        | 0      | 0       |                            |
| Drawing With Fred               | Outside - Instructional                      | 32.27  | 14        | 0      | 0       | 201                        |
| Fine Dining                     | Business                                     | 29.95  | 0         | 0      | 0       | 0%                         |
| First Baptist Church            | Religion                                     | 65.25  | 18        | 0      | 0       | ■ Needham Programs         |
| House Calls with Denise Garlick | Public Affairs                               | 29.9   | 0         | 0      | 0       | Outside Programs           |
| House Stories                   | Other                                        | 30     | 0         | 0      |         | ■ Community Bulletin Board |
| Inside Talk                     | Entertainment                                | 29.67  | 0         | 0      | 0       | Off-Air                    |
| Language of Business            | Business                                     | 29.8   | 0         | 0      |         | - On 741                   |
| Life Matters                    | Outside - Public Affairs                     | 29.7   | 10        | 0      |         | Municpal Channel           |
| Living Healthy                  | Outside - Public Alfalis Outside - Self-Help | 29.7   | 17        | 0      | 0       | Playback (January)         |
| Meet Your Needham Merchants     | Business                                     | 29.03  | 24        | 0      |         | i idyback (Jailaaly)       |
| Needham Channel News*           |                                              |        |           |        | 60      |                            |
|                                 | News                                         | 29.98  | 197       | 60     |         |                            |
| Ndm Ch. Sports/Rocket Cl.       | Sports                                       | 68.18  | 141       | 0      |         | 69%                        |
| Needham Schools Spotlight       | Public Affairs                               | 28.09  | 48        | 0      | 63      |                            |
| Norfolk County DA               | Outside - Public Affairs                     | 29.59  | 17        | 0      | 0       |                            |
| Olive Tree                      | Outside - Religion                           | 23.79  | 13        | 0      |         |                            |
| Physician Focus                 | Outside - Medical                            | 28.51  | 13        | 0      |         | 31%                        |
| School Committee*               | Municipal                                    | 153.2  | 0         | 61     | 62      |                            |
| Senior Exercise Program         | Public Service                               | 36.18  | 68        | 0      | 0       |                            |
| Totally PC                      | Outside - Entertainment                      | 53.68  | 14        | 0      |         | 0%                         |
| What's My House Worth?          | Business                                     | 29.59  | 71        | 0      | 0       | ■ Needham Programs         |
| Zoning Board of Appeals*        | Municipal                                    | 117.64 | 0         | 73     | 0       | Outside Programs           |
| Inside State Government         | Outside - Public Affairs                     | 30.27  | 10        | 0      | 0       | •                          |
| LWV: Elected Offices            | Public Affairs                               | 58.92  | 7         | 50     | 0       | Community Bulletin Board   |
| Own Your Peace: Students        | Education                                    | 16.68  | 2         | 0      | 12      | ■ Off-Air                  |
| Town Meeting: Making/Count      | Public Affairs                               | 28.98  | 11        | 50     | 0       |                            |
|                                 |                                              |        |           |        |         | Education Channel          |
|                                 |                                              |        |           |        |         | Playback (January)         |
|                                 |                                              |        |           |        |         |                            |
|                                 |                                              |        |           |        |         | 0%                         |
|                                 |                                              |        |           |        |         |                            |
|                                 |                                              |        |           |        |         | 60%                        |
|                                 |                                              |        |           |        |         |                            |
|                                 |                                              |        |           |        |         |                            |
|                                 |                                              |        |           |        |         | 40%                        |
|                                 |                                              |        |           |        |         | 1070                       |
|                                 |                                              |        |           |        |         |                            |
| Short Subjects                  | Community Bulletin Board                     |        |           |        |         | 00/                        |
| CBB Listings Pages              | Community Bulletin Board                     |        | 154       | 244    | 335     | 0%                         |
| Diversity Summit                | Education - Short Subject                    | 12.25  | 0         | 0      | 692     | Needham Programs           |
| Diversity Cummit                | Eddodtion Chort Gabjeot                      | 12.20  | Ů         | 0      | 002     | Outside Programs           |
|                                 |                                              |        |           |        |         | ■ Community Bulletin Board |
|                                 |                                              |        |           |        |         | ■ Off-Air                  |
|                                 |                                              |        |           |        |         | = 011 7 kii                |
|                                 | +                                            |        |           |        |         |                            |
|                                 | <del> </del>                                 |        |           |        |         |                            |
|                                 |                                              |        |           |        |         |                            |
|                                 |                                              |        |           |        |         |                            |
| 0" 1:                           | INI/A                                        |        |           | _      |         |                            |
| Off-Air                         | N/A                                          | 0      | 0         | 0      | 0       |                            |
|                                 |                                              |        |           |        |         |                            |