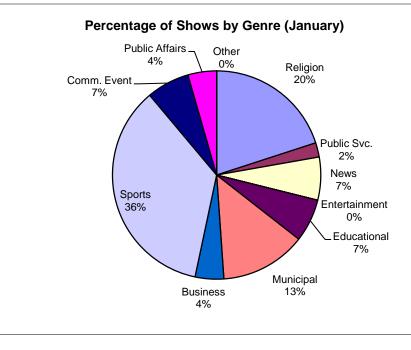

|                           | Religion | Public Svc. | News | Entertainment | Educational | Municipal | Business | Sports | Comm. Event | Public Affairs | Other |
|---------------------------|----------|-------------|------|---------------|-------------|-----------|----------|--------|-------------|----------------|-------|
| Current Month<br>Series   | 7        | 0           | 4    | 0             | 0           | 6         | 1        | 9      | 0           | 1              | 0     |
| Current Month<br>Specials |          |             |      |               |             |           |          |        |             |                |       |
| Year-to Date              | 7        | 0           | 4    | 0             | 0           | 6         | 1        | 9      | 0           | 1              | 0     |
| Last 12                   | 98       | 5           | 50   | 7             | 14          | 67        | 17       | 101    | 14          | 17             | 5     |
| January                   | 7        | 0           | 4    | 0             | 0           | 6         | 1        | 9      | 0           | 1              | 0     |
| February                  | 5        | 0           | 4    | 2             | 1           | 5         | 1        | 10     | 0           | 2              | 0     |
| March                     | 9        | 1           | 4    | 0             | 3           | 7         | 1        | 2      | 2           | 1              | 0     |
| April                     | 9        | 0           | 5    | 1             | 1           | 6         | 1        | 9      | 0           | 2              | 0     |
| May                       | 8        | 0           | 4    | 0             | 0           | 8         | 2        | 14     | 1           | 1              | 0     |
| June                      | 9        | 1           | 4    | 2             | 2           | 6         | 1        | 11     | 4           | 2              | 0     |
| July                      | 8        | 0           | 5    | 0             | 0           | 2         | 2        | 3      | 2           | 0              | 2     |
| August                    | 9        | 0           | 4    | 1             | 0           | 2         | 3        | 0      | 0           | 0              | 1     |
| September                 | 8        | 1           | 4    | 1             | 2           | 7         | 1        | 7      | 1           | 1              | 1     |
| October                   | 8        | 1           | 5    | 0             | 0           | 6         | 1        | 14     | 1           | 3              | 1     |
| November                  | 9        | 1           | 3    | 0             | 3           | 6         | 2        | 16     | 3           | 2              | 0     |
| December                  | 9        | 0           | 4    | 0             | 2           | 6         | 1        | 6      | 0           | 2              | 0     |