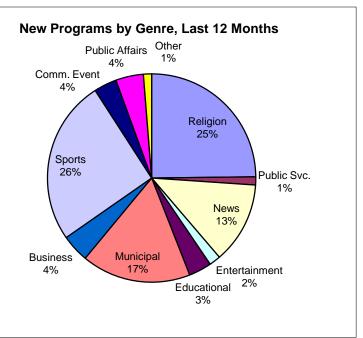

|                           | Religion | Public Svc. | News | Entertainment | Educational | Municipal | Business | Sports | Comm. Event | Public Affairs | Other |
|---------------------------|----------|-------------|------|---------------|-------------|-----------|----------|--------|-------------|----------------|-------|
| Current Month<br>Series   | 7        | 0           | 4    | 0             | 0           | 6         | 1        | 9      | 0           | 1              | 0     |
| Current Month<br>Specials |          |             |      |               |             |           |          |        |             |                |       |
| Year-to Date              | 7        | 0           | 4    | 0             | 0           | 6         | 1        | 9      | 0           | 1              | 0     |
| Last 12                   | 98       | 5           | 50   | 7             | 14          | 67        | 17       | 101    | 14          | 17             | 5     |
| January                   | 7        | 0           | 4    | 0             | 0           | 6         | 1        | 9      | 0           | 1              | 0     |
| February                  | 5        | 0           | 4    | 2             | 1           | 5         | 1        | 10     | 0           | 2              | 0     |
| March                     | 9        | 1           | 4    | 0             | 3           | 7         | 1        | 2      | 2           | 1              | 0     |
| April                     | 9        | 0           | 5    | 1             | 1           | 6         | 1        | 9      | 0           | 2              | 0     |
| May                       | 8        | 0           | 4    | 0             | 0           | 8         | 2        | 14     | 1           | 1              | 0     |
| June                      | 9        | 1           | 4    | 2             | 2           | 6         | 1        | 11     | 4           | 2              | 0     |
| July                      | 8        | 0           | 5    | 0             | 0           | 2         | 2        | 3      | 2           | 0              | 2     |
| August                    | 9        | 0           | 4    | 1             | 0           | 2         | 3        | 0      | 0           | 0              | 1     |
| September                 | 8        | 1           | 4    | 1             | 2           | 7         | 1        | 7      | 1           | 1              | 1     |
| October                   | 8        | 1           | 5    | 0             | 0           | 6         | 1        | 14     | 1           | 3              | 1     |
| November                  | 9        | 1           | 3    | 0             | 3           | 6         | 2        | 16     | 3           | 2              | 0     |
| December                  | 9        | 0           | 4    | 0             | 2           | 6         | 1        | 6      | 0           | 2              | 0     |