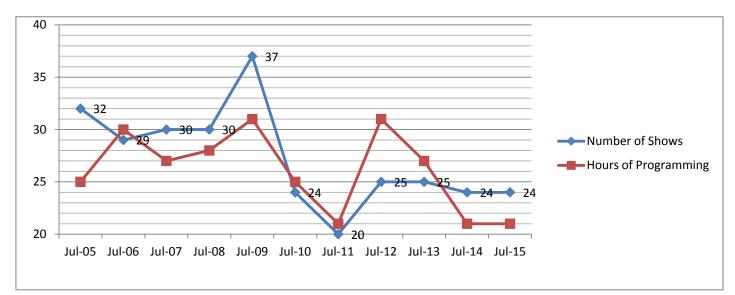

|                                      |
|                                 |                          |        |           |         |                                              |                                      |
|                                 |                          |        |           |         |                                              |                                      |
|                                 |                          | -      |           |         |                                              |                                      |
| Off-Air                         | N/A                      | 0      | 0         | 0       | 0                                            |                                      |





## **Community Bulletin Board Usage:**

| Notices Placed Last Month: 21 |  |
|-------------------------------|--|
|-------------------------------|--|

June 15

Who is using it:

Needham Public Library 21