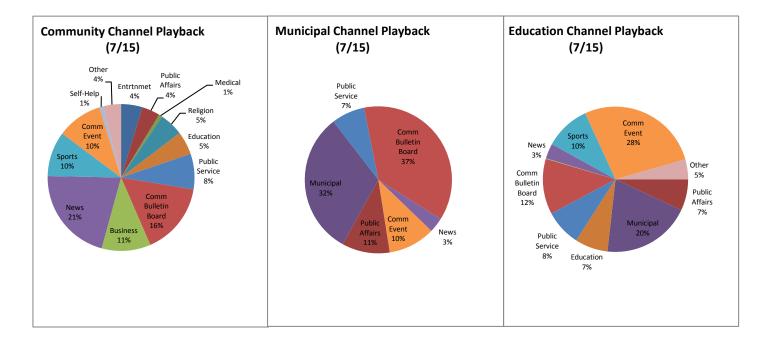

## Jul-15

| M = Municipal Channel           |                          | Avg.   |           |         |                                              |                                      |
|---------------------------------|--------------------------|--------|-----------|---------|----------------------------------------------|--------------------------------------|
| E = Education Channel           |                          | Length | Timeslots |         |                                              |                                      |
| Show                            | Category                 | (min)  | С         | м       | E                                            |                                      |
| 502 Sessions                    | Outside - Entertainment  | 55.53  | 14        | 0       | 0                                            | Community Channel Playback           |
| Ablevision                      | Outside - Public Service | 30.15  | 0         | 0       | 0                                            | (July)                               |
| Board of Selectmen*             | Municipal                | 74.96  | 0         | 56      | 0                                            |                                      |
| Buzzer Beaters                  | Entertainment            | 30     | 0         | 0       | 0                                            |                                      |
| Carter Church                   | Religion                 | 56.93  | 20        | 0       | 0                                            | 71%                                  |
| Chef's Table                    | Outside - Instructional  | 55.82  | 0         | 0       | 0                                            |                                      |
| Clelia's Cucina Italiana        | Instructional            | 29.9   | 43        | 0       |                                              |                                      |
| Community Bulletin Board C      | Community Bulletin Board | 5.7    | 1122.512  | 0       |                                              | 13%                                  |
| Community Bulletin Board M      | Community Bulletin Board | 5.09   | 0         | 3178.01 | -                                            |                                      |
| Community Bulletin Board E      | Community Bulletin Board | 6.11   | 0         | 0170.01 |                                              | 16%                                  |
| Democracy Now                   | Outside - News           | 59.55  | 46        | 0       |                                              | 10%                                  |
| Drawing With Fred               | Outside - Instructional  | 27.45  | 40        | 0       |                                              |                                      |
|                                 |                          |        | 28        | 0       |                                              | 0%                                   |
| Fine Dining                     | Business                 | 29.96  | 20        | -       | -                                            | Needham Programs                     |
| First Baptist Church            | Religion                 | 49.09  |           | 0       |                                              | <ul> <li>Outside Programs</li> </ul> |
| House Calls with Denise Garlick | Public Affairs           | 29.9   | 0         | 0       |                                              | 0                                    |
| House Stories                   | Other                    | 29.99  | 59        | 0       |                                              | Community Bulletin Board             |
| Inside Talk                     | Entertainment            | 30     | 44        | 0       |                                              | Off-Air                              |
| Language of Business            | Business                 | 29.85  | 34        | 0       |                                              | Muniopel Charge -                    |
| Life Matters                    | Outside - Public Affairs | 29.77  | 9         | 0       |                                              | Municpal Channel                     |
| Living Healthy                  | Outside - Self-Help      | 29.02  | 13        | 0       | -                                            | Playback (July)                      |
| Needham Channel News*           | News                     | 29.99  | 222       | 49      |                                              | 0%                                   |
| Ndm Ch. Sports/Rocket Cl.       | Sports                   | 74.05  | 60        | 0       | 61                                           | 0/0                                  |
| Needham Schools Spotlight       | Public Affairs           | 29.33  | 12        | 0       | 0                                            |                                      |
| Norfolk County DA               | Outside - Public Affairs | 28.75  | 15        | 0       | 0                                            | 63%                                  |
| Olive Tree                      | Outside - Religion       | 25.35  | 14        | 0       | 0                                            |                                      |
| Physician Focus                 | Outside - Medical        | 28.67  | 12        | 0       | 0                                            |                                      |
| School Committee*               | Municipal                | 162.48 | 0         | 26      | 30                                           | 37%                                  |
| Senior Exercise Program         | Public Service           | 36.51  | 74        | 0       |                                              |                                      |
| Well Spoken                     | Outside - Self-Help      | 25.22  | 0         | 0       |                                              |                                      |
| What's My House Worth?          | Business                 | 29.62  | 100       | 0       |                                              |                                      |
| Zoning Board of Appeals*        | Municipal                | 80.32  | 0         | 55      |                                              | 0%                                   |
| Community Forum: Opioids        | Public Service           | 112.93 | 7         | 29      |                                              | Needham Programs                     |
| Independence Day Fireworks      | Community Event          | 19.65  | 14        | 53      |                                              | Outside Programs                     |
| Independence Day Parade         | ,                        | 71.06  | 14        | 50      |                                              | Community Bulletin Board             |
| , ,                             | Community Event          |        |           | 50      |                                              | Off-Air                              |
| Millen Faber Gang               | Education                | 87.32  | 5         | -       |                                              |                                      |
| Mitchell Moving On              | Community Event          | 59.67  | 10        | 0       |                                              |                                      |
| NHNA: Hillside/Add-A-Lane       | Public Affairs           | 91.7   | 1         | 28      |                                              | Education Channel                    |
| Needham School Profiles         | Education                | 31.23  | 6         |         |                                              | Playback (July)                      |
| NHS Graduation                  | Community Event          | 117.78 | 15        | 0       |                                              |                                      |
| Pollard Closing Ceremony        | Community Event          | 92.93  | 9         | 0       |                                              | 88%                                  |
| PPBC/School Committee           | Municipal                | 48.38  | 0         | 25      |                                              |                                      |
| The Future of Imm. Reform       | Public Affairs           | 69.4   | 7         | 31      |                                              |                                      |
| Wi <i>s</i> e Friends           | Outside - Public Affairs | 23.42  | 6         | 0       | 0                                            | A                                    |
|                                 |                          |        | 0         | 0       |                                              |                                      |
|                                 |                          |        | 0         | 0       | 0                                            |                                      |
| Short Subjects                  | Community Bulletin Board |        |           |         |                                              |                                      |
| CBB Listings Pages              | Community Bulletin Board |        | 492       | 468     | 538                                          | 12%                                  |
| Needham Preschool Profile       | Education                | 9.73   | 0         | 0       |                                              | 0% 0%                                |
|                                 |                          |        |           |         |                                              | 076                                  |
|                                 |                          |        |           |         |                                              | Needham Programs                     |
|                                 |                          |        |           |         |                                              | Outside Programs                     |
|                                 |                          |        |           |         |                                              | Community Bulletin Board             |
|                                 |                          |        |           |         | <u>                                     </u> | ■ Off-Air                            |
|                                 |                          |        |           |         | ┢───┤                                        |                                      |
|                                 |                          |        |           |         |                                              |                                      |
|                                 |                          | L      |           |         | <b> </b>                                     |                                      |
|                                 |                          |        |           |         |                                              |                                      |
|                                 |                          |        |           |         |                                              |                                      |
|                                 |                          |        |           |         |                                              |                                      |
|                                 |                          | -      |           |         |                                              |                                      |
| Off-Air                         | N/A                      | 0      | 0         | 0       | 0                                            |                                      |