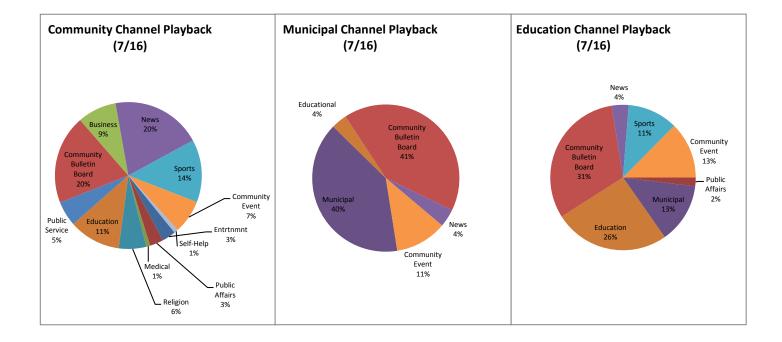

## Programs on the Needham Channels: C = Community Channel M = Municipal Channel

| M = Municipal Channel       |                           | Avg.   |           |         |         |                            |
|-----------------------------|---------------------------|--------|-----------|---------|---------|----------------------------|
| E = Education Channel       |                           | Length | Timeslots |         |         |                            |
| Show                        | Category                  | (min)  | -         |         | E       | Community Channel Playback |
| 502 Sessions                | Outside - Entertainment   | 55.41  | 14        | 0       |         | (July)                     |
| Board of Selectmen*         | Municipal                 | 116.43 | 0         | 61      |         | (Suly)                     |
| Carter Church               | Religion                  | 64.04  | 17        | 0       | 0       |                            |
| Chef's Table                | Outside - Instructional   | 58.31  | 13        | 0       | 0       |                            |
| Clelia's Cucina Italiana    | Instructional             | 29.88  | 37        | 0       | 42      | 6.20/                      |
| Community Bulletin Board C  | Community Bulletin Board  | 3.51   | 2488.707  | 0       | 0       | 63%                        |
| Community Bulletin Board M  | Community Bulletin Board  | 3.5    | 0         | 5280.21 | 0       | 1/%                        |
| Community Bulletin Board E  | Community Bulletin Board  | 3.5    | 0         | 0       | 4018.71 |                            |
| Democracy Now               | Outside - News            | 59.55  | 59        | 0       | 0       |                            |
| Drawing With Fred           | Outside - Instructional   | 27.1   | 15        | 0       | 0       | 20%                        |
| Fine Dining                 | Business                  | 29.95  | 0         | 0       | 0       |                            |
| First Baptist Church        | Religion                  | 70.67  | 18        | 0       | 0       |                            |
| House Stories               | Other                     | 30     | 0         | 0       | 0       | 0%                         |
| Language of Business        | Business                  | 30.02  | 41        | 0       | 0       | Needham Programs           |
| Life Matters                | Outside - Public Affairs  | 28.81  | 4         | 0       |         | Outside Programs           |
| Living Healthy              | Outside - Self-Help       | 30.43  | 13        | 0       |         | Community Bulletin Board   |
| Meet Your Needham Merchants | Business                  | 30     | 22        | 0       |         | Off-Air                    |
| Municipal Minutes           | Public Affairs            |        | 0         | 0       |         | OII-AII                    |
| Needham Channel News*       | News                      | 29.47  | 0<br>179  | 59      | -       | Municpal Channel           |
|                             |                           | 29.97  |           |         |         | Playback (July)            |
| Ndm Ch. Sports/Rocket Cl.   | Sports                    | 55.6   | 111       | 0       |         | Playback (July)            |
| Needham Schools Spotlight   | Public Affairs            | 27.35  | 32        | 0       |         | 078                        |
| Norfolk County DA           | Outside - Public Affairs  | 29.86  | 12        | 0       | -       |                            |
| Olive Tree                  | Outside - Religion        | 24.52  | 14        | 0       | -       |                            |
| Physician Focus             | Outside - Medical         | 29.12  | 13        | 0       | -       | 59%                        |
| School Committee*           | Municipal                 | 95.88  | 0         | 62      |         |                            |
| Senior Exercise Program     | Public Service            | 36.18  | 68        | 0       |         | 41%                        |
| Totally PC                  | Outside - Entertainment   | 41.07  | 14        | 0       | 0       | 41/0                       |
| What's My House Worth?      | Business                  | 29.88  | 65        | 0       |         |                            |
| Zoning Board of Appeals*    | Municipal                 | 63.97  | 0         | 74      | 0       |                            |
| Educational Shorts 2016     | Education                 | 52.05  | 0         | 0       | 13      | 00/                        |
| Fireworks 2016              | Community Event           | 21.55  | 28        | 55      | 0       | 0%                         |
| Graduation                  | Community Event           | 117.1  | 2         | 0       | 12      | Needham Programs           |
| July 4th Parade             | Community Event           | 70.8   | 18        | 53      | 0       | Outside Programs           |
| Memorial Day Ceremony       | Community Event           | 16.58  | 3         | 8       | 0       | Community Bulletin Board   |
| Millen Faber Gang           | Education                 | 87.3   | 18        | 0       | 62      | Off-Air                    |
| Mitchell Moving On          | Community Event           | 57.17  | 7         | 0       |         |                            |
| Pollard Closing Ceremony    | Community Event           | 81.37  | 9         | 0       |         | <b>Education Channel</b>   |
|                             |                           | 01.01  |           |         |         |                            |
|                             |                           |        |           |         |         | Playback (July)            |
|                             |                           |        |           |         |         |                            |
|                             |                           |        |           |         |         |                            |
|                             |                           |        |           |         |         | 68%                        |
|                             |                           |        |           |         |         | 0%                         |
|                             |                           |        |           |         |         |                            |
|                             |                           |        |           |         |         |                            |
|                             |                           |        |           |         |         | 32%                        |
|                             |                           |        |           |         |         | 5270                       |
|                             |                           |        |           |         |         |                            |
|                             |                           |        |           |         |         | 0%                         |
| Short Subjects              | Community Bulletin Board  |        |           |         |         |                            |
| CBB Listings Pages          | Community Bulletin Board  |        | 512       | 765     | 708     | Needham Programs           |
| Gym Documentary             | Education                 | 9.67   | 0         | 0       | 85      | Outside Programs           |
| Needham-Daxing Exchange     | Education - Short Subject | 8.55   | 146       | 180     | 238     | Community Bulletin Board   |
| NEF Spring Grants           | Education - Short Subject | 14     | 0         | 0       |         | Off-Air                    |
|                             |                           |        |           |         |         |                            |
|                             |                           |        |           |         |         |                            |
|                             |                           |        |           |         |         |                            |
|                             |                           |        |           |         |         |                            |
|                             |                           |        |           |         | ├───┤   |                            |
|                             |                           |        | 1         |         | ┞───┤   |                            |
|                             |                           |        |           |         |         |                            |
| Off A :=                    | Ν/Δ                       | 0      |           |         | 0       |                            |
| Off-Air                     | N/A                       | 0      | 0         | 0       | 0       |                            |