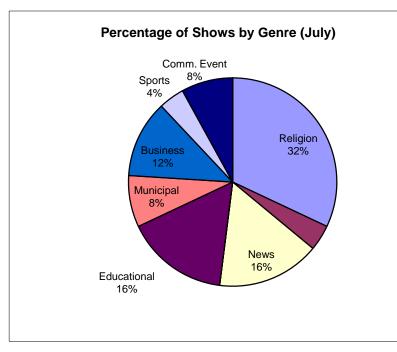

|                           | Religion | Public Svc. | News | Entertainment | Educational | Municipal | Business | Sports | Comm. Event | Public Affairs | Other |
|---------------------------|----------|-------------|------|---------------|-------------|-----------|----------|--------|-------------|----------------|-------|
| Current Month<br>Series   | 8        | 0           | 4    | 0             | 0           | 2         | 3        | 1      | 0           | 0              | 0     |
| Current Month<br>Specials |          | 1           |      |               | 4           |           |          |        | 2           |                |       |
| Year-to Date              | 58       | 4           | 30   | 0             | 11          | 40        | 11       | 52     | 9           | 12             | 0     |
| Last 12                   | 101      | 7           | 50   | 2             | 18          | 67        | 19       | 95     | 14          | 20             | 3     |
| January                   | 7        | 0           | 4    | 0             | 0           | 6         | 1        | 9      | 0           | 1              | 0     |
| February                  | 8        | 1           | 4    | 0             | 3           | 7         | 1        | 9      | 2           | 3              | 0     |
| March                     | 9        | 1           | 5    | 0             | 2           | 6         | 1        | 3      | 1           | 3              | 0     |
| April                     | 8        | 0           | 4    | 0             | 1           | 5         | 1        | 7      | 0           | 1              | 0     |
| May                       | 9        | 1           | 4    | 0             | 0           | 9         | 2        | 12     | 1           | 2              | 0     |
| June                      | 9        | 0           | 5    | 0             | 1           | 5         | 2        | 11     | 3           | 2              | 0     |
| July                      | 8        | 1           | 4    | 0             | 4           | 2         | 3        | 1      | 2           | 0              | 0     |
| August                    | 9        | 0           | 4    | 1             | 0           | 2         | 3        | 0      | 0           | 0              | 1     |
| September                 | 8        | 1           | 4    | 1             | 2           | 7         | 1        | 7      | 1           | 1              | 1     |
| October                   | 8        | 1           | 5    | 0             | 0           | 6         | 1        | 14     | 1           | 3              | 1     |
| November                  | 9        | 1           | 3    | 0             | 3           | 6         | 2        | 16     | 3           | 2              | 0     |
| December                  | 9        | 0           | 4    | 0             | 2           | 6         | 1        | 6      | 0           | 2              | 0     |