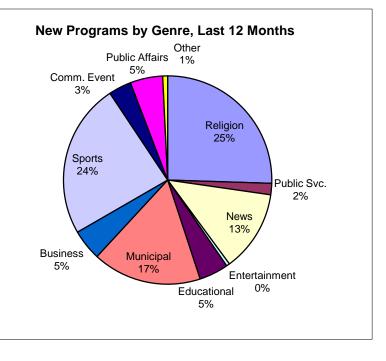

|                           | Religion | Public Svc. | News | Entertainment | Educational | Municipal | Business | Sports | Comm. Event | Public Affairs | Other |
|---------------------------|----------|-------------|------|---------------|-------------|-----------|----------|--------|-------------|----------------|-------|
| Current Month<br>Series   | 8        | 0           | 4    | 0             | 0           | 2         | 3        | 1      | 0           | 0              | 0     |
| Current Month<br>Specials |          | 1           |      |               | 4           |           |          |        | 2           |                |       |
| Year-to Date              | 58       | 4           | 30   | 0             | 11          | 40        | 11       | 52     | 9           | 12             | 0     |
| Last 12                   | 101      | 7           | 50   | 2             | 18          | 67        | 19       | 95     | 14          | 20             | 3     |
| January                   | 7        | 0           | 4    | 0             | 0           | 6         | 1        | 9      | 0           | 1              | 0     |
| February                  | 8        | 1           | 4    | 0             | 3           | 7         | 1        | 9      | 2           | 3              | 0     |
| March                     | 9        | 1           | 5    | 0             | 2           | 6         | 1        | 3      | 1           | 3              | 0     |
| April                     | 8        | 0           | 4    | 0             | 1           | 5         | 1        | 7      | 0           | 1              | 0     |
| May                       | 9        | 1           | 4    | 0             | 0           | 9         | 2        | 12     | 1           | 2              | 0     |
| June                      | 9        | 0           | 5    | 0             | 1           | 5         | 2        | 11     | 3           | 2              | 0     |
| July                      | 8        | 1           | 4    | 0             | 4           | 2         | 3        | 1      | 2           | 0              | 0     |
| August                    | 9        | 0           | 4    | 1             | 0           | 2         | 3        | 0      | 0           | 0              | 1     |
| September                 | 8        | 1           | 4    | 1             | 2           | 7         | 1        | 7      | 1           | 1              | 1     |
| October                   | 8        | 1           | 5    | 0             | 0           | 6         | 1        | 14     | 1           | 3              | 1     |
| November                  | 9        | 1           | 3    | 0             | 3           | 6         | 2        | 16     | 3           | 2              | 0     |
| December                  | 9        | 0           | 4    | 0             | 2           | 6         | 1        | 6      | 0           | 2              | 0     |