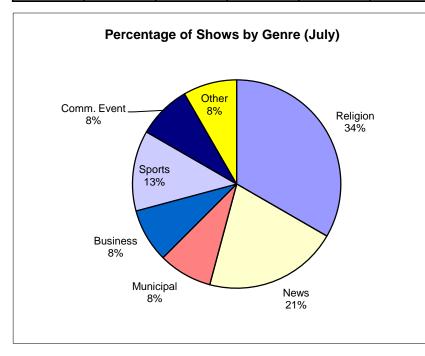

|                           | Religion | Public Svc. | News | Entertainment | Educational | Municipal | Business | Sports | Comm. Event | Public Affairs | Other |
|---------------------------|----------|-------------|------|---------------|-------------|-----------|----------|--------|-------------|----------------|-------|
| Current Month<br>Series   | 8        | 0           | 5    | 0             | 0           | 2         | 2        | 3      | 0           | 0              | 2     |
| Current Month<br>Specials |          |             |      |               |             |           |          |        | 2           |                |       |
| Year-to Date              | 56       | 2           | 30   | 6             | 8           | 40        | 10       | 57     | 11          | 8              | 2     |
| Last 12                   | 100      | 4           | 50   | 16            | 17          | 63        | 21       | 98     | 13          | 22             | 8     |
|                           |          |             |      |               |             |           |          |        |             |                |       |
| January                   | 8        | 0           | 4    | 1             | 1           | 6         | 2        | 8      | 2           | 0              | 0     |
| February                  | 5        | 0           | 4    | 2             | 1           | 5         | 1        | 10     | 0           | 2              | 0     |
| March                     | 9        | 1           | 4    | 0             | 3           | 7         | 1        | 2      | 2           | 1              | 0     |
| April                     | 9        | 0           | 5    | 1             | 1           | 6         | 1        | 9      | 0           | 2              | 0     |
| May                       | 8        | 0           | 4    | 0             | 0           | 8         | 2        | 14     | 1           | 1              | 0     |
| June                      | 9        | 1           | 4    | 2             | 2           | 6         | 1        | 11     | 4           | 2              | 0     |
| July                      | 8        | 0           | 5    | 0             | 0           | 2         | 2        | 3      | 2           | 0              | 2     |
| August                    | 8        | 1           | 4    | 1             | 1           | 2         | 4        | 0      | 0           | 2              | 0     |
| September                 | 9        | 1           | 4    | 0             | 1           | 4         | 2        | 7      | 0           | 3              | 1     |
| October                   | 9        | 0           | 5    | 3             | 2           | 6         | 2        | 14     | 0           | 4              | 2     |
| November                  | 8        | 0           | 3    | 2             | 4           | 5         | 2        | 14     | 2           | 3              | 1     |
| December                  | 10       | 0           | 4    | 4             | 1           | 6         | 1        | 6      | 0           | 2              | 2     |