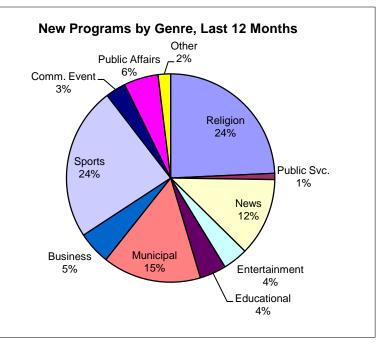

|                           | Religion | Public Svc. | News | Entertainment | Educational | Municipal | Business | Sports | Comm. Event | Public Affairs | Other |
|---------------------------|----------|-------------|------|---------------|-------------|-----------|----------|--------|-------------|----------------|-------|
| Current Month<br>Series   | 8        | 0           | 5    | 0             | 0           | 2         | 2        | 3      | 0           | 0              | 2     |
| Current Month<br>Specials |          |             |      |               |             |           |          |        | 2           |                |       |
| Year-to Date              | 56       | 2           | 30   | 6             | 8           | 40        | 10       | 57     | 11          | 8              | 2     |
| Last 12                   | 100      | 4           | 50   | 16            | 17          | 63        | 21       | 98     | 13          | 22             | 8     |
|                           |          |             |      |               |             |           |          |        |             |                |       |
| January                   | 8        | 0           | 4    | 1             | 1           | 6         | 2        | 8      | 2           | 0              | 0     |
| February                  | 5        | 0           | 4    | 2             | 1           | 5         | 1        | 10     | 0           | 2              | 0     |
| March                     | 9        | 1           | 4    | 0             | 3           | 7         | 1        | 2      | 2           | 1              | 0     |
| April                     | 9        | 0           | 5    | 1             | 1           | 6         | 1        | 9      | 0           | 2              | 0     |
| May                       | 8        | 0           | 4    | 0             | 0           | 8         | 2        | 14     | 1           | 1              | 0     |
| June                      | 9        | 1           | 4    | 2             | 2           | 6         | 1        | 11     | 4           | 2              | 0     |
| July                      | 8        | 0           | 5    | 0             | 0           | 2         | 2        | 3      | 2           | 0              | 2     |
| August                    | 8        | 1           | 4    | 1             | 1           | 2         | 4        | 0      | 0           | 2              | 0     |
| September                 | 9        | 1           | 4    | 0             | 1           | 4         | 2        | 7      | 0           | 3              | 1     |
| October                   | 9        | 0           | 5    | 3             | 2           | 6         | 2        | 14     | 0           | 4              | 2     |
| November                  | 8        | 0           | 3    | 2             | 4           | 5         | 2        | 14     | 2           | 3              | 1     |
| December                  | 10       | 0           | 4    | 4             | 1           | 6         | 1        | 6      | 0           | 2              | 2     |