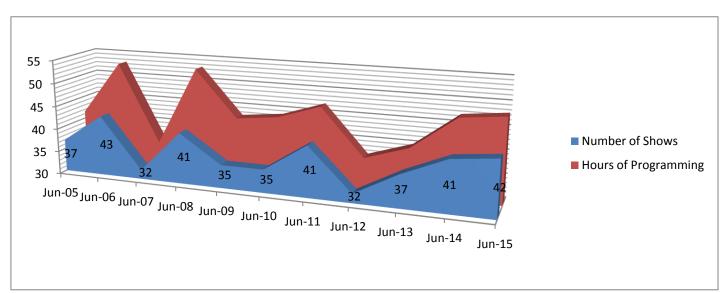

## Programs on the Needham Channels:

C = Community Channel M = Municipal Channel