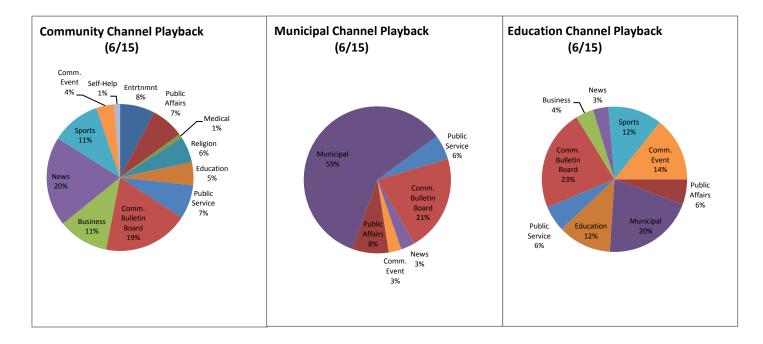

## Programs on the Needham Channels:

C = Community Channel M = Municipal Channel