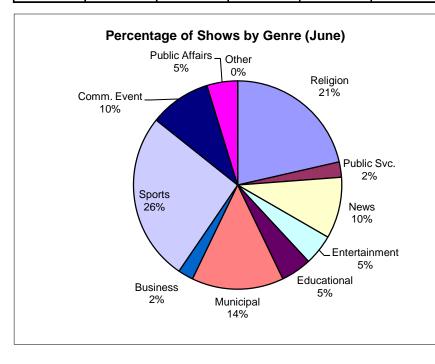

|                           | Religion | Public Svc. | News | Entertainment | Educational | Municipal | Business | Sports | Comm. Event | Public Affairs | Other |
|---------------------------|----------|-------------|------|---------------|-------------|-----------|----------|--------|-------------|----------------|-------|
| Current Month<br>Series   | 9        | 0           | 4    | 2             | 0           | 5         | 1        | 11     | 0           | 0              | 0     |
| Current Month<br>Specials |          | 1           |      |               | 2           | 1         |          |        | 4           | 2              |       |
| Year-to Date              | 48       | 2           | 25   | 6             | 8           | 38        | 8        | 54     | 9           | 8              | 0     |
| Last 12                   | 101      | 4           | 50   | 16            | 17          | 63        | 21       | 98     | 13          | 23             | 6     |
|                           |          |             |      |               |             |           |          |        |             |                |       |
| January                   | 8        | 0           | 4    | 1             | 1           | 6         | 2        | 8      | 2           | 0              | 0     |
| February                  | 5        | 0           | 4    | 2             | 1           | 5         | 1        | 10     | 0           | 2              | 0     |
| March                     | 9        | 1           | 4    | 0             | 3           | 7         | 1        | 2      | 2           | 1              | 0     |
| April                     | 9        | 0           | 5    | 1             | 1           | 6         | 1        | 9      | 0           | 2              | 0     |
| May                       | 8        | 0           | 4    | 0             | 0           | 8         | 2        | 14     | 1           | 1              | 0     |
| June                      | 9        | 1           | 4    | 2             | 2           | 6         | 1        | 11     | 4           | 2              | 0     |
| July                      | 9        | 0           | 5    | 0             | 0           | 2         | 2        | 3      | 2           | 1              | 0     |
| August                    | 8        | 1           | 4    | 1             | 1           | 2         | 4        | 0      | 0           | 2              | 0     |
| September                 | 9        | 1           | 4    | 0             | 1           | 4         | 2        | 7      | 0           | 3              | 1     |
| October                   | 9        | 0           | 5    | 3             | 2           | 6         | 2        | 14     | 0           | 4              | 2     |
| November                  | 8        | 0           | 3    | 2             | 4           | 5         | 2        | 14     | 2           | 3              | 1     |
| December                  | 10       | 0           | 4    | 4             | 1           | 6         | 1        | 6      | 0           | 2              | 2     |