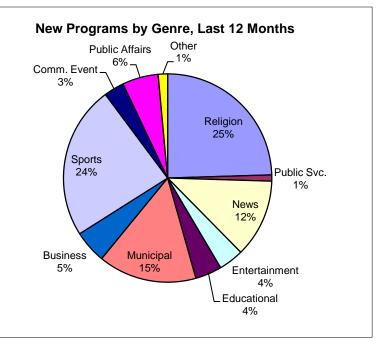

|                           | Religion | Public Svc. | News | Entertainment | Educational | Municipal | Business | Sports | Comm. Event | Public Affairs | Other |
|---------------------------|----------|-------------|------|---------------|-------------|-----------|----------|--------|-------------|----------------|-------|
| Current Month<br>Series   | 9        | 0           | 4    | 2             | 0           | 5         | 1        | 11     | 0           | 0              | 0     |
| Current Month<br>Specials |          | 1           |      |               | 2           | 1         |          |        | 4           | 2              |       |
| Year-to Date              | 48       | 2           | 25   | 6             | 8           | 38        | 8        | 54     | 9           | 8              | 0     |
| Last 12                   | 101      | 4           | 50   | 16            | 17          | 63        | 21       | 98     | 13          | 23             | 6     |
|                           |          |             |      |               |             |           |          |        |             |                |       |
| January                   | 8        | 0           | 4    | 1             | 1           | 6         | 2        | 8      | 2           | 0              | 0     |
| February                  | 5        | 0           | 4    | 2             | 1           | 5         | 1        | 10     | 0           | 2              | 0     |
| March                     | 9        | 1           | 4    | 0             | 3           | 7         | 1        | 2      | 2           | 1              | 0     |
| April                     | 9        | 0           | 5    | 1             | 1           | 6         | 1        | 9      | 0           | 2              | 0     |
| May                       | 8        | 0           | 4    | 0             | 0           | 8         | 2        | 14     | 1           | 1              | 0     |
| June                      | 9        | 1           | 4    | 2             | 2           | 6         | 1        | 11     | 4           | 2              | 0     |
| July                      | 9        | 0           | 5    | 0             | 0           | 2         | 2        | 3      | 2           | 1              | 0     |
| August                    | 8        | 1           | 4    | 1             | 1           | 2         | 4        | 0      | 0           | 2              | 0     |
| September                 | 9        | 1           | 4    | 0             | 1           | 4         | 2        | 7      | 0           | 3              | 1     |
| October                   | 9        | 0           | 5    | 3             | 2           | 6         | 2        | 14     | 0           | 4              | 2     |
| November                  | 8        | 0           | 3    | 2             | 4           | 5         | 2        | 14     | 2           | 3              | 1     |
| December                  | 10       | 0           | 4    | 4             | 1           | 6         | 1        | 6      | 0           | 2              | 2     |