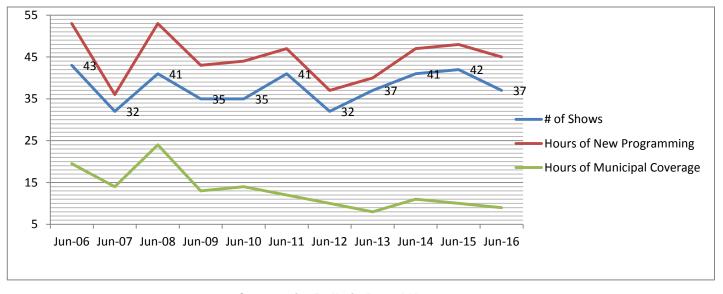

| M = Municipal Channel E = Education Channel |                                  | Avg.<br>Length | Timeslots |         |         |                                      |
|---------------------------------------------|----------------------------------|----------------|-----------|---------|---------|--------------------------------------|
|                                             |                                  |                |           |         |         |                                      |
| Show                                        | Category                         | (min)          | С         | М       | E       |                                      |
| 502 Sessions                                | Outside - Entertainment          | 55.53          | 13        | 0       | 0       | Community Channel Playback           |
| Board of Selectmen*                         | Municipal                        | 100.67         | 0         | 52      | 0       | (June)                               |
| Carter Church                               | Religion                         | 66.77          | 17        | 0       | 0       |                                      |
| Chef's Table                                | Outside - Instructional          | 57.45          | 7         | 0       | 0       |                                      |
| Clelia's Cucina Italiana                    | Instructional                    | 29.95          | 35        | 0       | 0       | 669/                                 |
| Community Bulletin Board C                  | Community Bulletin Board         | 4.12           | 2022.364  | 0       | 0       | 66%                                  |
| Community Bulletin Board M                  | Community Bulletin Board         | 3.2            | 0         | 6374.28 | 0       | 15%                                  |
| Community Bulletin Board E                  | Community Bulletin Board         | 3.46           | 0         | 0       | 3364.03 |                                      |
| Democracy Now                               | Outside - News                   | 59.55          | 44        | 0       | 0       |                                      |
| Drawing With Fred                           | Outside - Instructional Business | 30.07<br>29.95 | 12        | 0       | 0       | 19%                                  |
| First Baptist Church                        | Religion                         | 67.92          | 18        | 0       | 0       | 0%                                   |
| House Stories                               | Other                            | 30             | 10        | 0       | 0       | ■ Needham Programs                   |
| Language of Business                        | Business Outside Bublic Affaire  | 29.99          | 10        |         |         | Outside Programs                     |
| Life Matters                                | Outside - Public Affairs         | 29.7           | 9         | -       |         |                                      |
| Living Healthy                              | Outside - Self-Help              | 30.43          | 15        |         |         | Community Bulletin Board             |
| Meet Your Needham Merchants                 | Business                         | 30             | 23        |         |         | ■ Off-Air                            |
| Municipal Minutes                           | Public Affairs                   | 29.47          | 0         |         | _       | Municpal Channel                     |
| Needham Channel News*                       | News                             | 29.93          | 184       |         |         |                                      |
| Ndm Ch. Sports/Rocket Cl.                   | Sports                           | 87.47          | 97        | 0       |         | Playback (June) 0%                   |
| Needham Schools Spotlight                   | Public Affairs                   | 27.63          | 35        | 0       |         |                                      |
| Norfolk County DA                           | Outside - Public Affairs         | 29.16          | 13        | 0       |         |                                      |
| Olive Tree                                  | Outside - Religion               | 24.89          | 13        | 0       |         |                                      |
| Physician Focus                             | Outside - Medical                | 29.12          | 13        |         | _       | 53%                                  |
| School Committee*                           | Municipal                        | 94.94          | 0         |         | 59      |                                      |
| Senior Exercise Program                     | Public Service                   | 36.86          | 70        | 0       |         | 47%                                  |
| Totally PC                                  | Outside - Entertainment          | 44.93          | 13        |         | _       |                                      |
| What's My House Worth?                      | Business                         | 29.95          | 63        | 0<br>53 | 0       |                                      |
| Zoning Board of Appeals*                    | Municipal                        | 46.33          | 0         |         |         |                                      |
| Beautiful & Bizarre: Baker Estate           | Education                        | 71.09          | 13        |         |         | Λο/                                  |
| Community Energy Forum                      | Public Affairs                   | 88.63          | 8         |         | _       | ■ Needham Programs                   |
| Graduation                                  | Community Event                  | 117.12         | 13        |         | _       | ■ Outside Programs                   |
| Large House Public Hearing                  | Municipal                        | 16.58          | 0         |         | 0       | ■ Community Bulletin Board           |
| Memorial Day Ceremony                       | Community Event                  | 16.58          | 24        |         | 0       | Off-Air                              |
| Mitchell Moving On                          | Community Event                  | 57.17          | 7         | 0       |         | - OII 7111                           |
| Pollard Closing Ceremony                    | Community Event                  | 81.37          | 5         |         |         | Education Channel                    |
| Town Meeting                                | Municipal                        | 184.81         | 0         | 38      | 0       | Education Channel<br>Playback (May)  |
|                                             |                                  |                |           |         |         |                                      |
|                                             |                                  |                |           |         |         | 73%                                  |
|                                             |                                  |                |           |         |         | 0%                                   |
|                                             |                                  |                |           |         |         | 970                                  |
|                                             |                                  |                |           |         |         | 27%                                  |
| Short Subjects                              | Community Bulletin Board         |                |           |         |         | 00/                                  |
| CBB Listings Pages                          | Community Bulletin Board         |                | 335       | 437     | 488     | 0%                                   |
| Prom Safety                                 | Public Service                   | 17.77          | 23        | 0       |         | ■ Needham Programs                   |
| Registry of Deeds                           | Outside - Public Service         | 1.23           | 4         | 6       | 0       | Outside Programs                     |
|                                             |                                  |                |           |         |         | ■ Community Bulletin Board ■ Off-Air |
|                                             |                                  |                |           |         |         |                                      |
|                                             |                                  |                |           |         |         |                                      |
|                                             |                                  |                |           |         |         |                                      |
| Off-Air                                     | N/A                              | 0              | 0         | 0       | 0       |                                      |
|                                             |                                  |                |           |         |         |                                      |