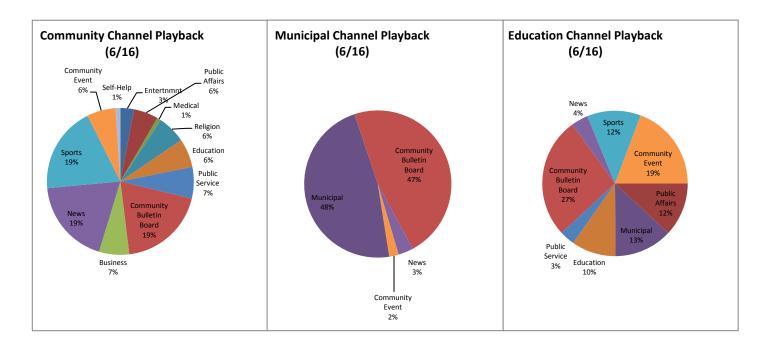

| M = Municipal Channel E = Education Channel |                                  | Avg.<br>Length | Timeslots |         |         |                                      |
|---------------------------------------------|----------------------------------|----------------|-----------|---------|---------|--------------------------------------|
|                                             |                                  |                |           |         |         |                                      |
| Show                                        | Category                         | (min)          | С         | М       | E       |                                      |
| 502 Sessions                                | Outside - Entertainment          | 55.53          | 13        | 0       | 0       | Community Channel Playback           |
| Board of Selectmen*                         | Municipal                        | 100.67         | 0         | 52      | 0       | (June)                               |
| Carter Church                               | Religion                         | 66.77          | 17        | 0       | 0       |                                      |
| Chef's Table                                | Outside - Instructional          | 57.45          | 7         | 0       | 0       |                                      |
| Clelia's Cucina Italiana                    | Instructional                    | 29.95          | 35        | 0       | 0       | 669/                                 |
| Community Bulletin Board C                  | Community Bulletin Board         | 4.12           | 2022.364  | 0       | 0       | 66%                                  |
| Community Bulletin Board M                  | Community Bulletin Board         | 3.2            | 0         | 6374.28 | 0       | 15%                                  |
| Community Bulletin Board E                  | Community Bulletin Board         | 3.46           | 0         | 0       | 3364.03 |                                      |
| Democracy Now                               | Outside - News                   | 59.55          | 44        | 0       | 0       |                                      |
| Drawing With Fred                           | Outside - Instructional Business | 30.07<br>29.95 | 12        | 0       | 0       | 19%                                  |
| First Baptist Church                        | Religion                         | 67.92          | 18        | 0       | 0       | 0%                                   |
| House Stories                               | Other                            | 30             | 10        | 0       | 0       | ■ Needham Programs                   |
| Language of Business                        | Business Outside Bublic Affaire  | 29.99          | 10        |         |         | Outside Programs                     |
| Life Matters                                | Outside - Public Affairs         | 29.7           | 9         | -       |         |                                      |
| Living Healthy                              | Outside - Self-Help              | 30.43          | 15        |         |         | Community Bulletin Board             |
| Meet Your Needham Merchants                 | Business                         | 30             | 23        |         |         | ■ Off-Air                            |
| Municipal Minutes                           | Public Affairs                   | 29.47          | 0         |         | _       | Municpal Channel                     |
| Needham Channel News*                       | News                             | 29.93          | 184       |         |         |                                      |
| Ndm Ch. Sports/Rocket Cl.                   | Sports                           | 87.47          | 97        | 0       |         | Playback (June) 0%                   |
| Needham Schools Spotlight                   | Public Affairs                   | 27.63          | 35        | 0       |         |                                      |
| Norfolk County DA                           | Outside - Public Affairs         | 29.16          | 13        | 0       |         |                                      |
| Olive Tree                                  | Outside - Religion               | 24.89          | 13        | 0       |         |                                      |
| Physician Focus                             | Outside - Medical                | 29.12          | 13        |         | _       | 53%                                  |
| School Committee*                           | Municipal                        | 94.94          | 0         |         | 59      |                                      |
| Senior Exercise Program                     | Public Service                   | 36.86          | 70        | 0       |         | 47%                                  |
| Totally PC                                  | Outside - Entertainment          | 44.93          | 13        |         | _       |                                      |
| What's My House Worth?                      | Business                         | 29.95          | 63        | 0<br>53 | 0       |                                      |
| Zoning Board of Appeals*                    | Municipal                        | 46.33          | 0         |         |         |                                      |
| Beautiful & Bizarre: Baker Estate           | Education                        | 71.09          | 13        |         |         | Λο/                                  |
| Community Energy Forum                      | Public Affairs                   | 88.63          | 8         |         | _       | ■ Needham Programs                   |
| Graduation                                  | Community Event                  | 117.12         | 13        |         | _       | ■ Outside Programs                   |
| Large House Public Hearing                  | Municipal                        | 16.58          | 0         |         | 0       | ■ Community Bulletin Board           |
| Memorial Day Ceremony                       | Community Event                  | 16.58          | 24        |         | 0       | Off-Air                              |
| Mitchell Moving On                          | Community Event                  | 57.17          | 7         | 0       |         | - OII 7111                           |
| Pollard Closing Ceremony                    | Community Event                  | 81.37          | 5         |         |         | Education Channel                    |
| Town Meeting                                | Municipal                        | 184.81         | 0         | 38      | 0       | Education Channel<br>Playback (May)  |
|                                             |                                  |                |           |         |         |                                      |
|                                             |                                  |                |           |         |         | 73%                                  |
|                                             |                                  |                |           |         |         | 0%                                   |
|                                             |                                  |                |           |         |         | 970                                  |
|                                             |                                  |                |           |         |         | 27%                                  |
| Short Subjects                              | Community Bulletin Board         |                |           |         |         | 00/                                  |
| CBB Listings Pages                          | Community Bulletin Board         |                | 335       | 437     | 488     | 0%                                   |
| Prom Safety                                 | Public Service                   | 17.77          | 23        | 0       |         | ■ Needham Programs                   |
| Registry of Deeds                           | Outside - Public Service         | 1.23           | 4         | 6       | 0       | Outside Programs                     |
|                                             |                                  |                |           |         |         | ■ Community Bulletin Board ■ Off-Air |
|                                             |                                  |                |           |         |         |                                      |
|                                             |                                  |                |           |         |         |                                      |
|                                             |                                  |                |           |         |         |                                      |
| Off-Air                                     | N/A                              | 0              | 0         | 0       | 0       |                                      |
|                                             |                                  |                |           |         |         |                                      |