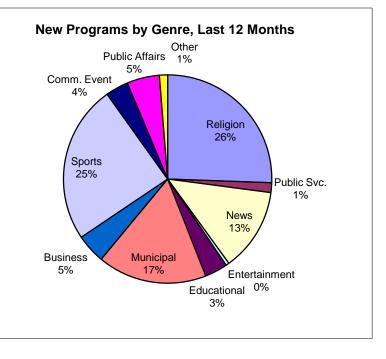

|                           | Religion | Public Svc. | News | Entertainment | Educational | Municipal | Business | Sports | Comm. Event | Public Affairs | Other |
|---------------------------|----------|-------------|------|---------------|-------------|-----------|----------|--------|-------------|----------------|-------|
| Current Month<br>Series   | 9        | 0           | 5    | 0             | 1           | 4         | 2        | 11     | 0           | 1              | 0     |
| Current Month<br>Specials |          |             |      |               |             | 1         |          |        | 3           | 1              |       |
| Year-to Date              | 50       | 3           | 26   | 0             | 7           | 38        | 8        | 51     | 7           | 12             | 0     |
| Last 12                   | 101      | 6           | 51   | 2             | 14          | 67        | 18       | 97     | 14          | 20             | 5     |
|                           |          |             |      |               |             |           |          |        |             |                |       |
| January                   | 7        | 0           | 4    | 0             | 0           | 6         | 1        | 9      | 0           | 1              | 0     |
| February                  | 8        | 1           | 4    | 0             | 3           | 7         | 1        | 9      | 2           | 3              | 0     |
| March                     | 9        | 1           | 5    | 0             | 2           | 6         | 1        | 3      | 1           | 3              | 0     |
| April                     | 8        | 0           | 4    | 0             | 1           | 5         | 1        | 7      | 0           | 1              | 0     |
| May                       | 9        | 1           | 4    | 0             | 0           | 9         | 2        | 12     | 1           | 2              | 0     |
| June                      | 9        | 0           | 5    | 0             | 1           | 5         | 2        | 11     | 3           | 2              | 0     |
| July                      | 8        | 0           | 5    | 0             | 0           | 2         | 2        | 3      | 2           | 0              | 2     |
| August                    | 9        | 0           | 4    | 1             | 0           | 2         | 3        | 0      | 0           | 0              | 1     |
| September                 | 8        | 1           | 4    | 1             | 2           | 7         | 1        | 7      | 1           | 1              | 1     |
| October                   | 8        | 1           | 5    | 0             | 0           | 6         | 1        | 14     | 1           | 3              | 1     |
| November                  | 9        | 1           | 3    | 0             | 3           | 6         | 2        | 16     | 3           | 2              | 0     |
| December                  | 9        | 0           | 4    | 0             | 2           | 6         | 1        | 6      | 0           | 2              | 0     |