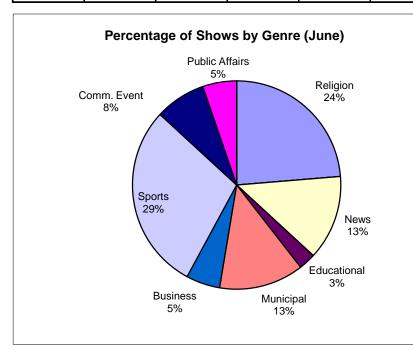

|                           | Religion | Public Svc. | News | Entertainment | Educational | Municipal | Business | Sports | Comm. Event | Public Affairs | Other |
|---------------------------|----------|-------------|------|---------------|-------------|-----------|----------|--------|-------------|----------------|-------|
| Current Month<br>Series   | 9        | 0           | 5    | 0             | 1           | 4         | 2        | 11     | 0           | 1              | 0     |
| Current Month<br>Specials |          |             |      |               |             | 1         |          |        | 3           | 1              |       |
| Year-to Date              | 50       | 3           | 26   | 0             | 7           | 38        | 8        | 51     | 7           | 12             | 0     |
| Last 12                   | 101      | 6           | 51   | 2             | 14          | 67        | 18       | 97     | 14          | 20             | 5     |
|                           |          |             |      |               |             |           |          |        |             |                |       |
| January                   | 7        | 0           | 4    | 0             | 0           | 6         | 1        | 9      | 0           | 1              | 0     |
| February                  | 8        | 1           | 4    | 0             | 3           | 7         | 1        | 9      | 2           | 3              | 0     |
| March                     | 9        | 1           | 5    | 0             | 2           | 6         | 1        | 3      | 1           | 3              | 0     |
| April                     | 8        | 0           | 4    | 0             | 1           | 5         | 1        | 7      | 0           | 1              | 0     |
| May                       | 9        | 1           | 4    | 0             | 0           | 9         | 2        | 12     | 1           | 2              | 0     |
| June                      | 9        | 0           | 5    | 0             | 1           | 5         | 2        | 11     | 3           | 2              | 0     |
| July                      | 8        | 0           | 5    | 0             | 0           | 2         | 2        | 3      | 2           | 0              | 2     |
| August                    | 9        | 0           | 4    | 1             | 0           | 2         | 3        | 0      | 0           | 0              | 1     |
| September                 | 8        | 1           | 4    | 1             | 2           | 7         | 1        | 7      | 1           | 1              | 1     |
| October                   | 8        | 1           | 5    | 0             | 0           | 6         | 1        | 14     | 1           | 3              | 1     |
| November                  | 9        | 1           | 3    | 0             | 3           | 6         | 2        | 16     | 3           | 2              | 0     |
| December                  | 9        | 0           | 4    | 0             | 2           | 6         | 1        | 6      | 0           | 2              | 0     |