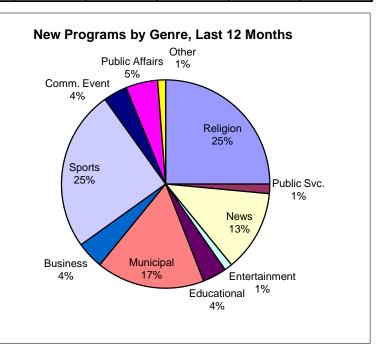

|                           | Religion | Public Svc. | News | Entertainment | Educational | Municipal | Business | Sports | Comm. Event | Public Affairs | Other |
|---------------------------|----------|-------------|------|---------------|-------------|-----------|----------|--------|-------------|----------------|-------|
| Current Month<br>Series   | 9        | 0           | 5    | 0             | 1           | 5         | 1        | 3      | 0           | 2              | 0     |
| Current Month<br>Specials |          | 1           |      |               | 1           | 1         |          |        | 1           | 1              |       |
| Year-to Date              | 24       | 1           | 8    | 0             | 3           | 13        | 2        | 18     | 2           | 4              | 0     |
| Last 12                   | 101      | 6           | 51   | 5             | 15          | 68        | 17       | 101    | 15          | 20             | 5     |
|                           |          |             |      |               |             |           |          |        |             |                |       |
| January                   | 7        | 0           | 4    | 0             | 0           | 6         | 1        | 9      | 0           | 1              | 0     |
| February                  | 8        | 1           | 4    | 0             | 3           | 7         | 1        | 9      | 2           | 3              | 0     |
| March                     | 9        | 1           | 5    | 0             | 2           | 6         | 1        | 3      | 1           | 3              | 0     |
| April                     | 9        | 0           | 5    | 1             | 1           | 6         | 1        | 9      | 0           | 2              | 0     |
| May                       | 8        | 0           | 4    | 0             | 0           | 8         | 2        | 14     | 1           | 1              | 0     |
| June                      | 9        | 1           | 4    | 2             | 2           | 6         | 1        | 11     | 4           | 2              | 0     |
| July                      | 8        | 0           | 5    | 0             | 0           | 2         | 2        | 3      | 2           | 0              | 2     |
| August                    | 9        | 0           | 4    | 1             | 0           | 2         | 3        | 0      | 0           | 0              | 1     |
| September                 | 8        | 1           | 4    | 1             | 2           | 7         | 1        | 7      | 1           | 1              | 1     |
| October                   | 8        | 1           | 5    | 0             | 0           | 6         | 1        | 14     | 1           | 3              | 1     |
| November                  | 9        | 1           | 3    | 0             | 3           | 6         | 2        | 16     | 3           | 2              | 0     |
| December                  | 9        | 0           | 4    | 0             | 2           | 6         | 1        | 6      | 0           | 2              | 0     |