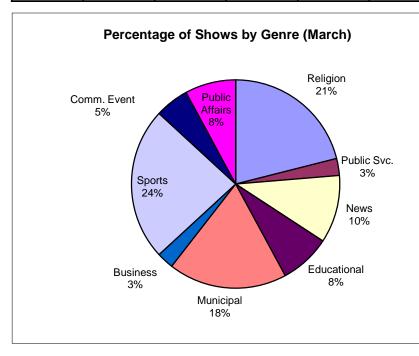

|                           | Religion | Public Svc. | News | Entertainment | Educational | Municipal | Business | Sports | Comm. Event | Public Affairs | Other |
|---------------------------|----------|-------------|------|---------------|-------------|-----------|----------|--------|-------------|----------------|-------|
| Current Month<br>Series   | 9        | 0           | 5    | 0             | 1           | 5         | 1        | 3      | 0           | 2              | 0     |
| Current Month<br>Specials |          | 1           |      |               | 1           | 1         |          |        | 1           | 1              |       |
| Year-to Date              | 24       | 1           | 8    | 0             | 3           | 13        | 2        | 18     | 2           | 4              | 0     |
| Last 12                   | 101      | 6           | 51   | 5             | 15          | 68        | 17       | 101    | 15          | 20             | 5     |
|                           |          |             |      |               |             |           |          |        |             |                |       |
| January                   | 7        | 0           | 4    | 0             | 0           | 6         | 1        | 9      | 0           | 1              | 0     |
| February                  | 8        | 1           | 4    | 0             | 3           | 7         | 1        | 9      | 2           | 3              | 0     |
| March                     | 9        | 1           | 5    | 0             | 2           | 6         | 1        | 3      | 1           | 3              | 0     |
| April                     | 9        | 0           | 5    | 1             | 1           | 6         | 1        | 9      | 0           | 2              | 0     |
| May                       | 8        | 0           | 4    | 0             | 0           | 8         | 2        | 14     | 1           | 1              | 0     |
| June                      | 9        | 1           | 4    | 2             | 2           | 6         | 1        | 11     | 4           | 2              | 0     |
| July                      | 8        | 0           | 5    | 0             | 0           | 2         | 2        | 3      | 2           | 0              | 2     |
| August                    | 9        | 0           | 4    | 1             | 0           | 2         | 3        | 0      | 0           | 0              | 1     |
| September                 | 8        | 1           | 4    | 1             | 2           | 7         | 1        | 7      | 1           | 1              | 1     |
| October                   | 8        | 1           | 5    | 0             | 0           | 6         | 1        | 14     | 1           | 3              | 1     |
| November                  | 9        | 1           | 3    | 0             | 3           | 6         | 2        | 16     | 3           | 2              | 0     |
| December                  | 9        | 0           | 4    | 0             | 2           | 6         | 1        | 6      | 0           | 2              | 0     |