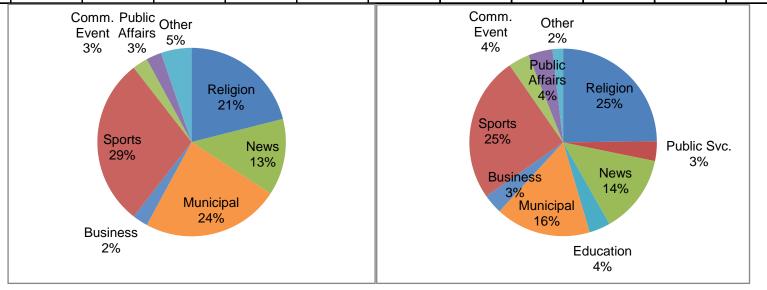

|                           | Religion | Public Svc. | News | Entertainment | Educational | Municipal | Business | Sports   | Comm. Event | Public Affairs | Other |
|---------------------------|----------|-------------|------|---------------|-------------|-----------|----------|----------|-------------|----------------|-------|
| Current Month<br>Series   | 8        | 0           | 5    | 0             | 0           | 4         | 1        | 11       | 0           | 1              | 0     |
| Current Month<br>Specials |          |             |      |               |             | 5         |          | 1        | 1           |                | 2     |
| Year-to Date              | 40       | 3           | 22   | 0             | 4           | 34        | 5        | 46       | 5           | 8              | 2     |
| Last 12                   | 95       | 13          | 52   | 0             | 14          | 63        | 13       | 96       | 14          | 16             | 7     |
| January                   | 8        | 0           | 4    | 0             | 0           | 6         | 1        | 11       | 1           | 2              | 0     |
| February                  | 7        | 1           | 4    | 0             | 0           | 6         | 1        | 9        | 1           | 1              | 0     |
| March                     | 8        | 1           | 5    | 0             | 2           | 6         | 1        | 7        | 2           | 2              | 0     |
|                           |          | 1           |      |               |             | 7         | 1        | <u>'</u> | ł           |                |       |
| April                     | 9        | 1           | 4    | 0             | 2           | '         | 1        | 8        | 0           | 2              | 0     |
| May                       | 8        | 0           | 5    | 0             | 0           | 9         | 1        | 11       | 1           | 1              | 2     |
| June                      | 7        | 4           | 5    | 0             | 1           | 5         | 1        | 13       | 3           | 2              | 0     |
| July                      | 7        | 0           | 4    | 0             | 2           | 2         | 1        | 0        | 2           | 0              | 2     |
| August                    | 9        | 3           | 5    | 0             | 1           | 2         | 1        | 3        | 0           | 0              | 0     |
| September                 | 7        | 0           | 4    | 0             | 2           | 5         | 1        | 8        | 0           | 3              | 1     |
| October                   | 9        | 0           | 4    | 0             | 3           | 6         | 2        | 11       | 1           | 1              | 2     |
| November                  | 8        | 2           | 4    | 0             | 0           | 5         | 1        | 10       | 3           | 11             | 0     |
| December                  | 8        | 1           | 4    | 0             | 1           | 4         | 1        | 5        | 0           | 1              | 0     |