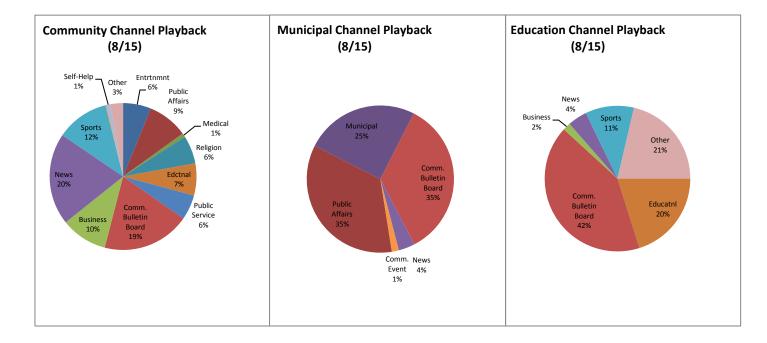

|                                 | 1                        |        |           |        |          |                            |
|                                 | <del> </del>             |        |           |        |          |                            |
|                                 | 1                        |        |           |        | <u> </u> |                            |
| O# A:-                          | INI/A                    |        | -         |        |          |                            |
| Off-Air                         | N/A                      | 0      | 0         | 0      | 0        |                            |
|                                 |                          |        |           |        |          |                            |





## **Community Bulletin Board Usage:**

Notices Placed Last Month: 24

July 21

## Who is using it:

Needham Public Library 15
Park & Recreation 2
Youth Services 2
Community Council 2
Richard Ross 1
League of Women Voters 1
Generic Ministries 1