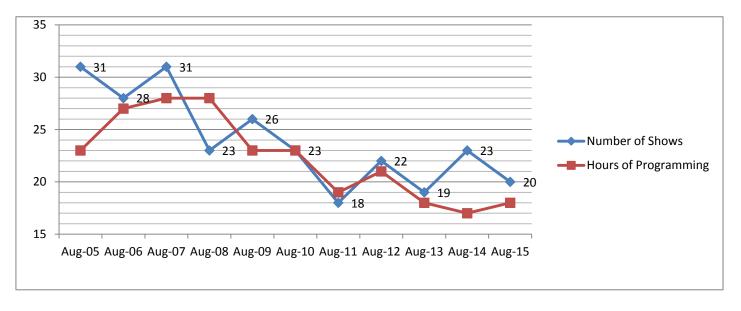

| 1                        |        |           |        |          |                            |
|                                 | <del> </del>             |        |           |        |          |                            |
|                                 | 1                        |        |           |        | <u> </u> |                            |
| O# A:-                          | INI/A                    |        | -         |        |          |                            |
| Off-Air                         | N/A                      | 0      | 0         | 0      | 0        |                            |
|                                 |                          |        |           |        |          |                            |





## **Community Bulletin Board Usage:**

Notices Placed Last Month: 24

July 21

## Who is using it:

Needham Public Library 15
Park & Recreation 2
Youth Services 2
Community Council 2
Richard Ross 1
League of Women Voters 1
Generic Ministries 1