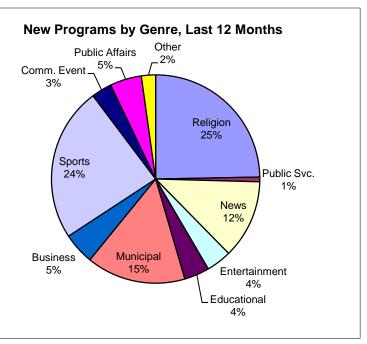

|                           | Religion | Public Svc. | News | Entertainment | Educational | Municipal | Business | Sports | Comm. Event | Public Affairs | Other |
|---------------------------|----------|-------------|------|---------------|-------------|-----------|----------|--------|-------------|----------------|-------|
| Current Month<br>Series   | 9        | 0           | 4    | 1             | 0           | 2         | 3        | 0      | 0           | 0              | 1     |
| Current Month<br>Specials |          |             |      |               |             |           |          |        |             |                |       |
| Year-to Date              | 65       | 2           | 34   | 7             | 8           | 42        | 13       | 57     | 11          | 8              | 3     |
| Last 12                   | 101      | 3           | 50   | 16            | 16          | 63        | 20       | 98     | 13          | 20             | 9     |
| January                   | 8        | 0           | 4    | 1             | 1           | 6         | 2        | 8      | 2           | 0              | 0     |
| February                  | 5        | 0           | 4    | 2             | 1           | 5         | 1        | 10     | 0           | 2              | 0     |
| March                     | 9        | 1           | 4    | 0             | 3           | 7         | 1        | 2      | 2           | 1              | 0     |
| April                     | 9        | 0           | 5    | 1             | 1           | 6         | 1        | 9      | 0           | 2              | 0     |
| May                       | 8        | 0           | 4    | 0             | 0           | 8         | 2        | 14     | 1           | 1              | 0     |
| June                      | 9        | 1           | 4    | 2             | 2           | 6         | 1        | 11     | 4           | 2              | 0     |
| July                      | 8        | 0           | 5    | 0             | 0           | 2         | 2        | 3      | 2           | 0              | 2     |
| August                    | 9        | 0           | 4    | 1             | 0           | 2         | 3        | 0      | 0           | 0              | 1     |
| September                 | 9        | 1           | 4    | 0             | 1           | 4         | 2        | 7      | 0           | 3              | 1     |
| October                   | 9        | 0           | 5    | 3             | 2           | 6         | 2        | 14     | 0           | 4              | 2     |
| November                  | 8        | 0           | 3    | 2             | 4           | 5         | 2        | 14     | 2           | 3              | 1     |
| December                  | 10       | 0           | 4    | 4             | 1           | 6         | 1        | 6      | 0           | 2              | 2     |