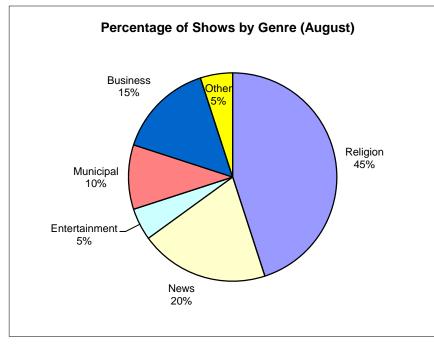

|                           | Religion | Public Svc. | News | Entertainment | Educational | Municipal | Business | Sports | Comm. Event | Public Affairs | Other |
|---------------------------|----------|-------------|------|---------------|-------------|-----------|----------|--------|-------------|----------------|-------|
| Current Month<br>Series   | 9        | 0           | 4    | 1             | 0           | 2         | 3        | 0      | 0           | 0              | 1     |
| Current Month<br>Specials |          |             |      |               |             |           |          |        |             |                |       |
| Year-to Date              | 65       | 2           | 34   | 7             | 8           | 42        | 13       | 57     | 11          | 8              | 3     |
| Last 12                   | 101      | 3           | 50   | 16            | 16          | 63        | 20       | 98     | 13          | 20             | 9     |
| January                   | 8        | 0           | 4    | 1             | 1           | 6         | 2        | 8      | 2           | 0              | 0     |
| February                  | 5        | 0           | 4    | 2             | 1           | 5         | 1        | 10     | 0           | 2              | 0     |
| March                     | 9        | 1           | 4    | 0             | 3           | 7         | 1        | 2      | 2           | 1              | 0     |
| April                     | 9        | 0           | 5    | 1             | 1           | 6         | 1        | 9      | 0           | 2              | 0     |
| May                       | 8        | 0           | 4    | 0             | 0           | 8         | 2        | 14     | 1           | 1              | 0     |
| June                      | 9        | 1           | 4    | 2             | 2           | 6         | 1        | 11     | 4           | 2              | 0     |
| July                      | 8        | 0           | 5    | 0             | 0           | 2         | 2        | 3      | 2           | 0              | 2     |
| August                    | 9        | 0           | 4    | 1             | 0           | 2         | 3        | 0      | 0           | 0              | 1     |
| September                 | 9        | 1           | 4    | 0             | 1           | 4         | 2        | 7      | 0           | 3              | 1     |
| October                   | 9        | 0           | 5    | 3             | 2           | 6         | 2        | 14     | 0           | 4              | 2     |
| November                  | 8        | 0           | 3    | 2             | 4           | 5         | 2        | 14     | 2           | 3              | 1     |
| December                  | 10       | 0           | 4    | 4             | 1           | 6         | 1        | 6      | 0           | 2              | 2     |