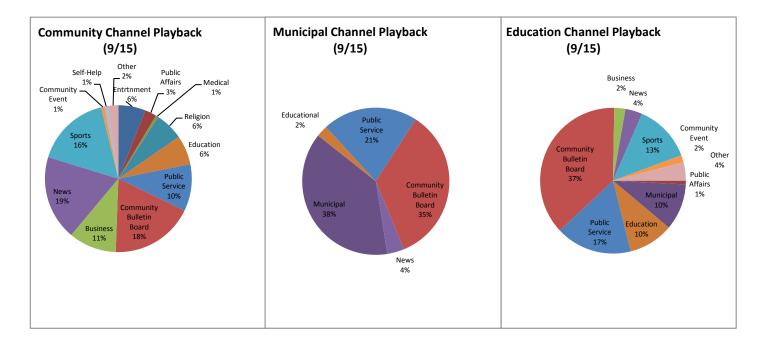

| Category                                                                                                                                                                                                                                                                                                                                                                                                                                                                                                                                                                                                                                                                                                                                                                                                                                                                                                                                                                                                                                                                                                                                                                                                                                                                                                                                                                                                                                                                                                                                                                                                                                                                                                                                                                                                                                                                                                                                                                                                                                                                                                                     | M = Municipal Channel           |                          | Avg.   |           |         |         | 1                        |
|------------------------------------------------------------------------------------------------------------------------------------------------------------------------------------------------------------------------------------------------------------------------------------------------------------------------------------------------------------------------------------------------------------------------------------------------------------------------------------------------------------------------------------------------------------------------------------------------------------------------------------------------------------------------------------------------------------------------------------------------------------------------------------------------------------------------------------------------------------------------------------------------------------------------------------------------------------------------------------------------------------------------------------------------------------------------------------------------------------------------------------------------------------------------------------------------------------------------------------------------------------------------------------------------------------------------------------------------------------------------------------------------------------------------------------------------------------------------------------------------------------------------------------------------------------------------------------------------------------------------------------------------------------------------------------------------------------------------------------------------------------------------------------------------------------------------------------------------------------------------------------------------------------------------------------------------------------------------------------------------------------------------------------------------------------------------------------------------------------------------------|---------------------------------|--------------------------|--------|-----------|---------|---------|--------------------------|
| Soz Sessions                                                                                                                                                                                                                                                                                                                                                                                                                                                                                                                                                                                                                                                                                                                                                                                                                                                                                                                                                                                                                                                                                                                                                                                                                                                                                                                                                                                                                                                                                                                                                                                                                                                                                                                                                                                                                                                                                                                                                                                                                                                                                                                 | E = Education Channel           |                          | Length | Timeslots |         |         |                          |
| Suz Sessions                                                                                                                                                                                                                                                                                                                                                                                                                                                                                                                                                                                                                                                                                                                                                                                                                                                                                                                                                                                                                                                                                                                                                                                                                                                                                                                                                                                                                                                                                                                                                                                                                                                                                                                                                                                                                                                                                                                                                                                                                                                                                                                 | Show                            | Category                 | (min)  | С         | М       | E       |                          |
| Duration                                                                                                                                                                                                                                                                                                                                                                                                                                                                                                                                                                                                                                                                                                                                                                                                                                                                                                                                                                                                                                                                                                                                                                                                                                                                                                                                                                                                                                                                                                                                                                                                                                                                                                                                                                                                                                                                                                                                                                                                                                                                                                                     | 502 Sessions                    | <u> </u>                 | 55.53  | 13        | 0       | 0       |                          |
| Buzzer   Beaters   Enterainment   29.91   38   0   0   0   0   0   0   0   0   0                                                                                                                                                                                                                                                                                                                                                                                                                                                                                                                                                                                                                                                                                                                                                                                                                                                                                                                                                                                                                                                                                                                                                                                                                                                                                                                                                                                                                                                                                                                                                                                                                                                                                                                                                                                                                                                                                                                                                                                                                                             | Ablevision                      | Outside - Public Service | 30.15  | 0         | 0       | 0       | (September)              |
| Carter Church                                                                                                                                                                                                                                                                                                                                                                                                                                                                                                                                                                                                                                                                                                                                                                                                                                                                                                                                                                                                                                                                                                                                                                                                                                                                                                                                                                                                                                                                                                                                                                                                                                                                                                                                                                                                                                                                                                                                                                                                                                                                                                                | Board of Selectmen*             | Municipal                | 87.6   | 0         | 59      | 0       |                          |
| Chef   Table                                                                                                                                                                                                                                                                                                                                                                                                                                                                                                                                                                                                                                                                                                                                                                                                                                                                                                                                                                                                                                                                                                                                                                                                                                                                                                                                                                                                                                                                                                                                                                                                                                                                                                                                                                                                                                                                                                                                                                                                                                                                                                                 | Buzzer Beaters                  | Entertainment            | 29.91  | 36        | 0       | 0       |                          |
| Chef s Table  Outside - Instructional                                                                                                                                                                                                                                                                                                                                                                                                                                                                                                                                                                                                                                                                                                                                                                                                                                                                                                                                                                                                                                                                                                                                                                                                                                                                                                                                                                                                                                                                                                                                                                                                                                                                                                                                                                                                                                                                                                                                                                                                                                                                                        | Carter Church                   | Religion                 | 68.33  | 18        | 0       | 0       | 67%                      |
| Community Bulletin Board   S. 7                                                                                                                                                                                                                                                                                                                                                                                                                                                                                                                                                                                                                                                                                                                                                                                                                                                                                                                                                                                                                                                                                                                                                                                                                                                                                                                                                                                                                                                                                                                                                                                                                                                                                                                                                                                                                                                                                                                            | Chef's Table                    | Outside - Instructional  | 55.99  | 13        | 0       | 0       | 0770                     |
| Community Bulletin Board M Community Bulletin Board 5.48 0 2654.08 0 2714.41   Democracy New Outside - News 59.55 441 0 0 0 2714.41   Democracy New Outside - Instructional 25.57 12 0 0 0 0 0 0 0 0 0 0 0 0 0 0 0 0 0 0                                                                                                                                                                                                                                                                                                                                                                                                                                                                                                                                                                                                                                                                                                                                                                                                                                                                                                                                                                                                                                                                                                                                                                                                                                                                                                                                                                                                                                                                                                                                                                                                                                                                                                                                                                                                                                                                                                     | Clelia's Cucina Italiana        | Instructional            | 29.55  | 28        | 0       | 40      | 15%                      |
| Community Bulletin Board   E                                                                                                                                                                                                                                                                                                                                                                                                                                                                                                                                                                                                                                                                                                                                                                                                                                                                                                                                                                                                                                                                                                                                                                                                                                                                                                                                                                                                                                                                                                                                                                                                                                                                                                                                                                                                                                                                                                                                                                                                                                                                                                 | Community Bulletin Board C      | Community Bulletin Board | 10.17  | 731.2891  | 0       | 0       |                          |
| Democracy Now   Outside - News   59.55   41   0   0   0   0   0   0   0   0   0                                                                                                                                                                                                                                                                                                                                                                                                                                                                                                                                                                                                                                                                                                                                                                                                                                                                                                                                                                                                                                                                                                                                                                                                                                                                                                                                                                                                                                                                                                                                                                                                                                                                                                                                                                                                                                                                                                                                                                                                                                              | Community Bulletin Board M      | Community Bulletin Board | 5.48   | 0         | 2654.08 | 0       |                          |
| Dawing With Fred                                                                                                                                                                                                                                                                                                                                                                                                                                                                                                                                                                                                                                                                                                                                                                                                                                                                                                                                                                                                                                                                                                                                                                                                                                                                                                                                                                                                                                                                                                                                                                                                                                                                                                                                                                                                                                                                                                                                                                                                                                                                                                             | Community Bulletin Board E      | Community Bulletin Board | 5.7    | 0         | 0       | 2714.41 | 18%                      |
| Fine   Business   29.92   28   0   0                                                                                                                                                                                                                                                                                                                                                                                                                                                                                                                                                                                                                                                                                                                                                                                                                                                                                                                                                                                                                                                                                                                                                                                                                                                                                                                                                                                                                                                                                                                                                                                                                                                                                                                                                                                                                                                                                                                                                                                                                                                                                         | Democracy Now                   | Outside - News           | 59.55  | 41        | 0       | 0       |                          |
| File Dining File Dining File Stapits Church Religion 66.36 17 0 0 House Calls with Denise Garlick Public Affairs 29.9 0 0 0 0 0 0 1 House Stories Other 30 33 0 59 Inside Talk Entertainment 29.67 15 0 0 0 15 16 16 16 16 17 0 0 0 16 16 16 16 16 16 16 16 16 16 16 16 16                                                                                                                                                                                                                                                                                                                                                                                                                                                                                                                                                                                                                                                                                                                                                                                                                                                                                                                                                                                                                                                                                                                                                                                                                                                                                                                                                                                                                                                                                                                                                                                                                                                                                                                                                                                                                                                   | Drawing With Fred               | Outside - Instructional  | 25.57  | 12        | 0       | 0       | 00/                      |
| House Calls with Denise Garlick   Public Affairs   29.8   0   0   0   0   0   0   0   0   0                                                                                                                                                                                                                                                                                                                                                                                                                                                                                                                                                                                                                                                                                                                                                                                                                                                                                                                                                                                                                                                                                                                                                                                                                                                                                                                                                                                                                                                                                                                                                                                                                                                                                                                                                                                                                                                                                                                                                                                                                                  | Fine Dining                     | Business                 | 29.92  | 26        | 0       | 0       | U%                       |
| House Stories   Other                                                                                                                                                                                                                                                                                                                                                                                                                                                                                                                                                                                                                                                                                                                                                                                                                                                                                                                                                                                                                                                                                                                                                                                                                                                                                                                                                                                                                                                                                                                                                                                                                                                                                                                                                                                                                                                                                                                                                                                                                                                                                                        | First Baptist Church            | Religion                 | 66.36  | 17        | 0       | 0       | _                        |
| Inside Talk                                                                                                                                                                                                                                                                                                                                                                                                                                                                                                                                                                                                                                                                                                                                                                                                                                                                                                                                                                                                                                                                                                                                                                                                                                                                                                                                                                                                                                                                                                                                                                                                                                                                                                                                                                                                                                                                                                                                                                                                                                                                                                                  | House Calls with Denise Garlick | Public Affairs           | 29.9   | 0         | 0       | 0       | Outside Programs         |
| Language of Business                                                                                                                                                                                                                                                                                                                                                                                                                                                                                                                                                                                                                                                                                                                                                                                                                                                                                                                                                                                                                                                                                                                                                                                                                                                                                                                                                                                                                                                                                                                                                                                                                                                                                                                                                                                                                                                                                                                                                                                                                                                                                                         | House Stories                   | Other                    | 30     | 33        | 0       | 59      | Community Bulletin Board |
| Life Matters                                                                                                                                                                                                                                                                                                                                                                                                                                                                                                                                                                                                                                                                                                                                                                                                                                                                                                                                                                                                                                                                                                                                                                                                                                                                                                                                                                                                                                                                                                                                                                                                                                                                                                                                                                                                                                                                                                                                                                                                                                                                                                                 | Inside Talk                     | Entertainment            | 29.67  | 15        | 0       | 0       | ■ Off-Air                |
| Living Healthy                                                                                                                                                                                                                                                                                                                                                                                                                                                                                                                                                                                                                                                                                                                                                                                                                                                                                                                                                                                                                                                                                                                                                                                                                                                                                                                                                                                                                                                                                                                                                                                                                                                                                                                                                                                                                                                                                                                                                                                                                                                                                                               | Language of Business            | Business                 | 29.8   | 37        | 0       | 36      |                          |
| Meet Nour Needham Merchants   Business   29.97   23   0   0                                                                                                                                                                                                                                                                                                                                                                                                                                                                                                                                                                                                                                                                                                                                                                                                                                                                                                                                                                                                                                                                                                                                                                                                                                                                                                                                                                                                                                                                                                                                                                                                                                                                                                                                                                                                                                                                                                                                                                                                                                                                  | Life Matters                    | Outside - Public Affairs | 29.71  | 10        | 0       | 0       | •                        |
| News                                                                                                                                                                                                                                                                                                                                                                                                                                                                                                                                                                                                                                                                                                                                                                                                                                                                                                                                                                                                                                                                                                                                                                                                                                                                                                                                                                                                                                                                                                                                                                                                                                                                                                                                                                                                                                                                                                                                                                                                                                                                                                                         | Living Healthy                  | Outside - Self-Help      | 29.02  | 11        | 0       | 0       | Playback (September)     |
| Ndm Ch. Sports/Rocket Cl.   Sports    | Meet Your Needham Merchants     | Business                 | 29.97  | 23        | 0       | 0       |                          |
| Needham Schools Spotlight                                                                                                                                                                                                                                                                                                                                                                                                                                                                                                                                                                                                                                                                                                                                                                                                                                                                                                                                                                                                                                                                                                                                                                                                                                                                                                                                                                                                                                                                                                                                                                                                                                                                                                                                                                                                                                                                                                                                                                                                                                                                                                    | Needham Channel News*           | News                     | 29.98  | 187       | 54      | 54      | 0%                       |
| Nechain Schools Spring    Nechain Schools Spring    Nechain School Spring    Nechain Spring    | Ndm Ch. Sports/Rocket Cl.       | Sports                   | 86.48  | 83        | 0       | 64      |                          |
| Olive Tree         Outside - Religion         25.01         13         0         0           Physician Focus         Outside - Medical         28.5         9         0         0           School Committee*         Municipal         41.77         0         42         36           Senior Exercise Program         Public Service         36.72         70         0         0           Totally PC         Outside - Entertainment         29.42         12         0         0           What's My House Worth?         Business         29.91         66         0         0           Zoning Board of Appeals*         Municipal         122.75         0         57         0           Community Forum         Public Service         114.85         8         57         0           Commonity Forum         Public Service         79.95         9         0         59           Green Needham         Education         59         13         0         53           Inside State Government         Outside Public Service         88.45         3         29         30           Nem Your Veared Education         Municipal         148.18         0         15         18           Own Your Pe                                                                                                                                                                                                                                                                                                                                                                                                                                                                                                                                                                                                                                                                                                                                                                                                                                                                                                          | Needham Schools Spotlight       | Public Affairs           | 29.53  | 8         | 0       | 12      | 65%                      |
| Physician Focus                                                                                                                                                                                                                                                                                                                                                                                                                                                                                                                                                                                                                                                                                                                                                                                                                                                                                                                                                                                                                                                                                                                                                                                                                                                                                                                                                                                                                                                                                                                                                                                                                                                                                                                                                                                                                                                                                                                                                                                                                                                                                                              | Norfolk County DA               | Outside - Public Affairs | 28.8   | 12        | 0       | 0       |                          |
| School Committee*   Municipal   41.77                                                                                                                                                                                                                                                                                                                                                                                                                                                                                                                                                                                                                                                                                                                                                                                                                                                                                                                                                                                                                                                                                                                                                                                                                                                                                                                                                                                                                                                                                                                                                                                                                                                                                                                                                                                                                                                                                                                                                                                                                                                                                        | Olive Tree                      | Outside - Religion       | 25.01  | 13        | 0       | 0       |                          |
| Senior Exercise Program                                                                                                                                                                                                                                                                                                                                                                                                                                                                                                                                                                                                                                                                                                                                                                                                                                                                                                                                                                                                                                                                                                                                                                                                                                                                                                                                                                                                                                                                                                                                                                                                                                                                                                                                                                                                                                                                                                                                                                                                                                                                                                      | Physician Focus                 | Outside - Medical        | 28.5   | 9         | 0       | 0       | 35%                      |
| Totally PC                                                                                                                                                                                                                                                                                                                                                                                                                                                                                                                                                                                                                                                                                                                                                                                                                                                                                                                                                                                                                                                                                                                                                                                                                                                                                                                                                                                                                                                                                                                                                                                                                                                                                                                                                                                                                                                                                                                                                                                                                                                                                                                   | School Committee*               | Municipal                | 41.77  | 0         | 42      | 36      |                          |
| What's My House Worth?                                                                                                                                                                                                                                                                                                                                                                                                                                                                                                                                                                                                                                                                                                                                                                                                                                                                                                                                                                                                                                                                                                                                                                                                                                                                                                                                                                                                                                                                                                                                                                                                                                                                                                                                                                                                                                                                                                                                                                                                                                                                                                       | Senior Exercise Program         | Public Service           | 36.72  | 70        | 0       | 0       |                          |
| What's My House Worth                                                                                                                                                                                                                                                                                                                                                                                                                                                                                                                                                                                                                                                                                                                                                                                                                                                                                                                                                                                                                                                                                                                                                                                                                                                                                                                                                                                                                                                                                                                                                                                                                                                                                                                                                                                                                                                                                                                                                                                                                                                                                                        | Totally PC                      | Outside - Entertainment  | 29.42  | 12        | 0       | 0       | 00/                      |
| Community Forum                                                                                                                                                                                                                                                                                                                                                                                                                                                                                                                                                                                                                                                                                                                                                                                                                                                                                                                                                                                                                                                                                                                                                                                                                                                                                                                                                                                                                                                                                                                                                                                                                                                                                                                                                                                                                                                                                                                                                                                                                                                                                                              |                                 | Business                 | 29.91  | 66        | 0       | 0       | - · ·                    |
| Fixing Our Broken Sleep                                                                                                                                                                                                                                                                                                                                                                                                                                                                                                                                                                                                                                                                                                                                                                                                                                                                                                                                                                                                                                                                                                                                                                                                                                                                                                                                                                                                                                                                                                                                                                                                                                                                                                                                                                                                                                                                                                                                                                                                                                                                                                      | Zoning Board of Appeals*        | Municipal                | 122.75 | 0         | 57      | 0       | _                        |
| Green Needham                                                                                                                                                                                                                                                                                                                                                                                                                                                                                                                                                                                                                                                                                                                                                                                                                                                                                                                                                                                                                                                                                                                                                                                                                                                                                                                                                                                                                                                                                                                                                                                                                                                                                                                                                                                                                                                                                                                                                                                                                                                                                                                | Community Forum                 | Public Service           | 114.85 | 8         | 57      | 0       | _                        |
| Calcab   C | Fixing Our Broken Sleep         | Public Service           | 79.95  | 9         | 0       |         |                          |
| LWV Forum: Invasive Plants         Education         83.5         2         13         0           Ndm Youth/Parnet Survey         Public Service         86.45         3         29         30           PPBC/School Committee, 9/21         Municipal         148.18         0         15         18           School Committee/PPBC, 9/28         Municipal         68.2         0         5         5           Own Your Peace Dedication         Community Event         35.97         9         0         19           Short Subjects         Community Bulletin Board         0         0         0           CBB Listings Pages         Community Bulletin Board         372         600         621           O%         0         0         0         0           Weedham Programs         Outside Programs         Community Bulletin Board         Off-Air                                                                                                                                                                                                                                                                                                                                                                                                                                                                                                                                                                                                                                                                                                                                                                                                                                                                                                                                                                                                                                                                                                                                                                                                                                                       | Green Needham                   |                          | 59     | 13        | 0       | 53      | ■ Off-Air                |
| Ndm Youth/Parnet Survey                                                                                                                                                                                                                                                                                                                                                                                                                                                                                                                                                                                                                                                                                                                                                                                                                                                                                                                                                                                                                                                                                                                                                                                                                                                                                                                                                                                                                                                                                                                                                                                                                                                                                                                                                                                                                                                                                                                                                                                                                                                                                                      | Inside State Government         | Outside - Public Affairs | 24.37  | 9         | 0       | 0       |                          |
| PPBC/School Committee, 9/21         Municipal         148.18         0         15         18           School Committee/PPBC, 9/28         Municipal         68.2         0         5         5           Own Your Peace Dedication         Community Event         35.97         9         0         19           O         0         0         0         0         0           Community Bulletin Board         0         0         0         0           CBB Listings Pages         Community Bulletin Board         372         600         621           O         0         0         0         0           Needham Programs         Outside Programs         Community Bulletin Board           Off-Air         Off-Air                                                                                                                                                                                                                                                                                                                                                                                                                                                                                                                                                                                                                                                                                                                                                                                                                                                                                                                                                                                                                                                                                                                                                                                                                                                                                                                                                                                               | LWV Forum: Invasive Plants      |                          | 83.5   | 2         |         |         | Education Channel        |
| PPBC/School Committee, 9/21         Municipal         148.18         0         15         18           School Committee/PPBC, 9/28         Municipal         68.2         0         5         5           Own Your Peace Dedication         Community Event         35.97         9         0         19           0         0         0         0         0         0           0         0         0         0         0           Short Subjects         Community Bulletin Board         372         600         621           0         0         0         0         0           0         0         0         0           0         0         0         0           0         0         0         0           0         0         0         0           0         0         0         0           0         0         0         0           0         0         0         0           0         0         0         0           0         0         0         0           0         0         0         0           0         0 <t< td=""><td>Ndm Youth/Parnet Survey</td><td>Public Service</td><td>86.45</td><td>3</td><td>29</td><td>30</td><td>Playback (September)</td></t<>                                                                                                                                                                                                                                                                                                                                                                                                                                                                                                                                                                                                                                                                                                                                                                                                                                                                                                                                     | Ndm Youth/Parnet Survey         | Public Service           | 86.45  | 3         | 29      | 30      | Playback (September)     |
| Community Event   35.97   9   0   19   19   19   19   19   19                                                                                                                                                                                                                                                                                                                                                                                                                                                                                                                                                                                                                                                                                                                                                                                                                                                                                                                                                                                                                                                                                                                                                                                                                                                                                                                                                                                                                                                                                                                                                                                                                                                                                                                                                                                                                                                                                                                                                                                                                                                                | PPBC/School Committee, 9/21     | Municipal                | 148.18 | 0         | 15      | 18      |                          |
| 0 0 0 0 0 0 0 0 0 0 0 0 0 0 0 0 0 0 0                                                                                                                                                                                                                                                                                                                                                                                                                                                                                                                                                                                                                                                                                                                                                                                                                                                                                                                                                                                                                                                                                                                                                                                                                                                                                                                                                                                                                                                                                                                                                                                                                                                                                                                                                                                                                                                                                                                                                                                                                                                                                        | School Committee/PPBC, 9/28     |                          | 68.2   | 0         | 5       |         | 070                      |
|                                                                                                                                                                                                                                                                                                                                                                                                                                                                                                                                                                                                                                                                                                                                                                                                                                                                                                                                                                                                                                                                                                                                                                                                                                                                                                                                                                                                                                                                                                                                                                                                                                                                                                                                                                                                                                                                                                                                                                                                                                                                                                                              | Own Your Peace Dedication       | Community Event          | 35.97  | 9         | 0       | 19      | (520)                    |
|                                                                                                                                                                                                                                                                                                                                                                                                                                                                                                                                                                                                                                                                                                                                                                                                                                                                                                                                                                                                                                                                                                                                                                                                                                                                                                                                                                                                                                                                                                                                                                                                                                                                                                                                                                                                                                                                                                                                                                                                                                                                                                                              |                                 |                          |        | 0         | 0       | 0       | 63%                      |
| CBB Listings Pages   Community Bulletin Board   372   600   621                                                                                                                                                                                                                                                                                                                                                                                                                                                                                                                                                                                                                                                                                                                                                                                                                                                                                                                                                                                                                                                                                                                                                                                                                                                                                                                                                                                                                                                                                                                                                                                                                                                                                                                                                                                                                                                                                                                                                                                                                                                              |                                 |                          |        | 0         | 0       | 0       |                          |
| Short Subjects  CBB Listings Pages  Community Bulletin Board  Off-Air                                                                                                                                                                                                                                                                                                                                                                                                                                                                                                                                                                                                                                                                                                                                                                                                                                                                                                                                                                                                                                                                                                                                                                                                                                                                                                                                                                                                                                                                                                                                                                                                                                                                                                                                                        |                                 |                          |        | 0         | 0       | 0       |                          |
| Short Subjects  CBB Listings Pages  Community Bulletin Board  372 600 621  0 0 0 0  0 0 0  Needham Programs  Outside Programs  Community Bulletin Board  Off-Air                                                                                                                                                                                                                                                                                                                                                                                                                                                                                                                                                                                                                                                                                                                                                                                                                                                                                                                                                                                                                                                                                                                                                                                                                                                                                                                                                                                                                                                                                                                                                                                                                                                                                                                                                                                                                                                                                                                                                             |                                 |                          |        | 0         | 0       | 0       | 37%                      |
| 0 0 0 0 0   0   0   0   0   0   0   0                                                                                                                                                                                                                                                                                                                                                                                                                                                                                                                                                                                                                                                                                                                                                                                                                                                                                                                                                                                                                                                                                                                                                                                                                                                                                                                                                                                                                                                                                                                                                                                                                                                                                                                                                                                                                                                                                                                                                                                                                                                                                        | Short Subjects                  | Community Bulletin Board |        |           |         |         | 37,7                     |
| 0 0 0 0 Needham Programs Outside Programs Community Bulletin Board Off-Air                                                                                                                                                                                                                                                                                                                                                                                                                                                                                                                                                                                                                                                                                                                                                                                                                                                                                                                                                                                                                                                                                                                                                                                                                                                                                                                                                                                                                                                                                                                                                                                                                                                                                                                                                                                                                                                                                                                                                                                                                                                   | CBB Listings Pages              | Community Bulletin Board |        | 372       | 600     | 621     |                          |
| Needham Programs Outside Programs Community Bulletin Board Off-Air                                                                                                                                                                                                                                                                                                                                                                                                                                                                                                                                                                                                                                                                                                                                                                                                                                                                                                                                                                                                                                                                                                                                                                                                                                                                                                                                                                                                                                                                                                                                                                                                                                                                                                                                                                                                                                                                                                                                                                                                                                                           |                                 |                          |        | 0         | 0       | 0       | 0%                       |
| Outside Programs Community Bulletin Board Off-Air                                                                                                                                                                                                                                                                                                                                                                                                                                                                                                                                                                                                                                                                                                                                                                                                                                                                                                                                                                                                                                                                                                                                                                                                                                                                                                                                                                                                                                                                                                                                                                                                                                                                                                                                                                                                                                                                                                                                                                                                                                                                            |                                 |                          |        | 0         | 0       | 0       |                          |
| Community Bulletin Board  Off-Air                                                                                                                                                                                                                                                                                                                                                                                                                                                                                                                                                                                                                                                                                                                                                                                                                                                                                                                                                                                                                                                                                                                                                                                                                                                                                                                                                                                                                                                                                                                                                                                                                                                                                                                                                                                                                                                                                                                                                                                                                                                                                            |                                 |                          |        |           |         |         |                          |
| ■ Off-Air  ■ ■ ■ ■ ■ ■ ■ ■ ■ ■ ■ ■ ■ ■ ■ ■ ■ ■ ■                                                                                                                                                                                                                                                                                                                                                                                                                                                                                                                                                                                                                                                                                                                                                                                                                                                                                                                                                                                                                                                                                                                                                                                                                                                                                                                                                                                                                                                                                                                                                                                                                                                                                                                                                                                                                                                                                                                                                                                                                                                                             |                                 |                          |        |           |         |         |                          |
|                                                                                                                                                                                                                                                                                                                                                                                                                                                                                                                                                                                                                                                                                                                                                                                                                                                                                                                                                                                                                                                                                                                                                                                                                                                                                                                                                                                                                                                                                                                                                                                                                                                                                                                                                                                                                                                                                                                                                                                                                                                                                                                              |                                 |                          |        |           |         |         | -                        |
| Off-Air N/A 0 0 0 0                                                                                                                                                                                                                                                                                                                                                                                                                                                                                                                                                                                                                                                                                                                                                                                                                                                                                                                                                                                                                                                                                                                                                                                                                                                                                                                                                                                                                                                                                                                                                                                                                                                                                                                                                                                                                                                                                                                                                                                                                                                                                                          |                                 |                          |        |           |         |         | ■ Off-Air                |
| Off-Air N/A 0 0 0 0                                                                                                                                                                                                                                                                                                                                                                                                                                                                                                                                                                                                                                                                                                                                                                                                                                                                                                                                                                                                                                                                                                                                                                                                                                                                                                                                                                                                                                                                                                                                                                                                                                                                                                                                                                                                                                                                                                                                                                                                                                                                                                          |                                 |                          |        |           |         |         |                          |
| Off-Air N/A 0 0 0 0                                                                                                                                                                                                                                                                                                                                                                                                                                                                                                                                                                                                                                                                                                                                                                                                                                                                                                                                                                                                                                                                                                                                                                                                                                                                                                                                                                                                                                                                                                                                                                                                                                                                                                                                                                                                                                                                                                                                                                                                                                                                                                          |                                 |                          |        |           |         |         |                          |
| Off-Air N/A 0 0 0 0                                                                                                                                                                                                                                                                                                                                                                                                                                                                                                                                                                                                                                                                                                                                                                                                                                                                                                                                                                                                                                                                                                                                                                                                                                                                                                                                                                                                                                                                                                                                                                                                                                                                                                                                                                                                                                                                                                                                                                                                                                                                                                          |                                 |                          |        |           |         |         |                          |
| Off-Air N/A 0 0 0 0                                                                                                                                                                                                                                                                                                                                                                                                                                                                                                                                                                                                                                                                                                                                                                                                                                                                                                                                                                                                                                                                                                                                                                                                                                                                                                                                                                                                                                                                                                                                                                                                                                                                                                                                                                                                                                                                                                                                                                                                                                                                                                          |                                 |                          |        |           |         |         |                          |
| Off-Air                                                                                                                                                                                                                                                                                                                                                                                                                                                                                                                                                                                                                                                                                                                                                                                                                                                                                                                                                                                                                                                                                                                                                                                                                                                                                                                                                                                                                                                                                                                                                                                                                                                                                                                                                                                                                                                                                                                                                                                                                                                                                                                      |                                 |                          |        |           |         |         |                          |
|                                                                                                                                                                                                                                                                                                                                                                                                                                                                                                                                                                                                                                                                                                                                                                                                                                                                                                                                                                                                                                                                                                                                                                                                                                                                                                                                                                                                                                                                                                                                                                                                                                                                                                                                                                                                                                                                                                                                                                                                                                                                                                                              | Off-Air                         | N/A                      | 0      | 0         | 0       | 0       |                          |
|                                                                                                                                                                                                                                                                                                                                                                                                                                                                                                                                                                                                                                                                                                                                                                                                                                                                                                                                                                                                                                                                                                                                                                                                                                                                                                                                                                                                                                                                                                                                                                                                                                                                                                                                                                                                                                                                                                                                                                                                                                                                                                                              |                                 |                          |        |           |         |         |                          |