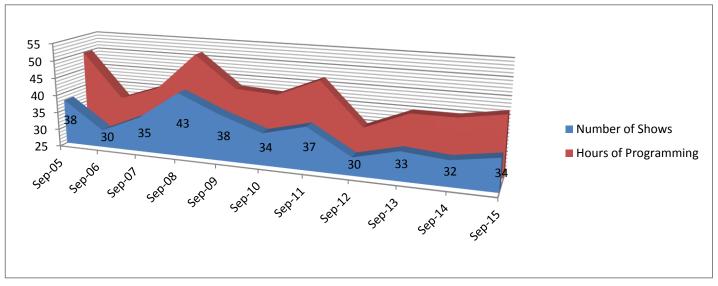

| Category                                                                                                                                                                                                                                                                                                                                                                                                                                                                                                                                                                                                                                                                                                                                                                                                                                                                                                                                                                                                                                                                                                                                                                                                                                                                                                                                                                                                                                                                                                                                                                                                                                                                                                                                                                                                                                                                                                                                                                                                                                                                                                                     | M = Municipal Channel           |                          | Avg.   |           |         |         | 1                        |
|------------------------------------------------------------------------------------------------------------------------------------------------------------------------------------------------------------------------------------------------------------------------------------------------------------------------------------------------------------------------------------------------------------------------------------------------------------------------------------------------------------------------------------------------------------------------------------------------------------------------------------------------------------------------------------------------------------------------------------------------------------------------------------------------------------------------------------------------------------------------------------------------------------------------------------------------------------------------------------------------------------------------------------------------------------------------------------------------------------------------------------------------------------------------------------------------------------------------------------------------------------------------------------------------------------------------------------------------------------------------------------------------------------------------------------------------------------------------------------------------------------------------------------------------------------------------------------------------------------------------------------------------------------------------------------------------------------------------------------------------------------------------------------------------------------------------------------------------------------------------------------------------------------------------------------------------------------------------------------------------------------------------------------------------------------------------------------------------------------------------------|---------------------------------|--------------------------|--------|-----------|---------|---------|--------------------------|
| Soz Sessions                                                                                                                                                                                                                                                                                                                                                                                                                                                                                                                                                                                                                                                                                                                                                                                                                                                                                                                                                                                                                                                                                                                                                                                                                                                                                                                                                                                                                                                                                                                                                                                                                                                                                                                                                                                                                                                                                                                                                                                                                                                                                                                 | E = Education Channel           |                          | Length | Timeslots |         |         |                          |
| Suz Sessions                                                                                                                                                                                                                                                                                                                                                                                                                                                                                                                                                                                                                                                                                                                                                                                                                                                                                                                                                                                                                                                                                                                                                                                                                                                                                                                                                                                                                                                                                                                                                                                                                                                                                                                                                                                                                                                                                                                                                                                                                                                                                                                 | Show                            | Category                 | (min)  | С         | М       | E       |                          |
| Duration                                                                                                                                                                                                                                                                                                                                                                                                                                                                                                                                                                                                                                                                                                                                                                                                                                                                                                                                                                                                                                                                                                                                                                                                                                                                                                                                                                                                                                                                                                                                                                                                                                                                                                                                                                                                                                                                                                                                                                                                                                                                                                                     | 502 Sessions                    | <u> </u>                 | 55.53  | 13        | 0       | 0       |                          |
| Buzzer   Beaters   Enterainment   29.91   38   0   0   0   0   0   0   0   0   0                                                                                                                                                                                                                                                                                                                                                                                                                                                                                                                                                                                                                                                                                                                                                                                                                                                                                                                                                                                                                                                                                                                                                                                                                                                                                                                                                                                                                                                                                                                                                                                                                                                                                                                                                                                                                                                                                                                                                                                                                                             | Ablevision                      | Outside - Public Service | 30.15  | 0         | 0       | 0       | (September)              |
| Carter Church                                                                                                                                                                                                                                                                                                                                                                                                                                                                                                                                                                                                                                                                                                                                                                                                                                                                                                                                                                                                                                                                                                                                                                                                                                                                                                                                                                                                                                                                                                                                                                                                                                                                                                                                                                                                                                                                                                                                                                                                                                                                                                                | Board of Selectmen*             | Municipal                | 87.6   | 0         | 59      | 0       |                          |
| Chef   Table                                                                                                                                                                                                                                                                                                                                                                                                                                                                                                                                                                                                                                                                                                                                                                                                                                                                                                                                                                                                                                                                                                                                                                                                                                                                                                                                                                                                                                                                                                                                                                                                                                                                                                                                                                                                                                                                                                                                                                                                                                                                                                                 | Buzzer Beaters                  | Entertainment            | 29.91  | 36        | 0       | 0       |                          |
| Chef s Table  Outside - Instructional                                                                                                                                                                                                                                                                                                                                                                                                                                                                                                                                                                                                                                                                                                                                                                                                                                                                                                                                                                                                                                                                                                                                                                                                                                                                                                                                                                                                                                                                                                                                                                                                                                                                                                                                                                                                                                                                                                                                                                                                                                                                                        | Carter Church                   | Religion                 | 68.33  | 18        | 0       | 0       | 67%                      |
| Community Bulletin Board   S. 7                                                                                                                                                                                                                                                                                                                                                                                                                                                                                                                                                                                                                                                                                                                                                                                                                                                                                                                                                                                                                                                                                                                                                                                                                                                                                                                                                                                                                                                                                                                                                                                                                                                                                                                                                                                                                                                                                                                            | Chef's Table                    | Outside - Instructional  | 55.99  | 13        | 0       | 0       | 0770                     |
| Community Bulletin Board M Community Bulletin Board 5.48 0 2654.08 0 2714.41   Democracy New Outside - News 59.55 441 0 0 0 2714.41   Democracy New Outside - Instructional 25.57 12 0 0 0 0 0 0 0 0 0 0 0 0 0 0 0 0 0 0                                                                                                                                                                                                                                                                                                                                                                                                                                                                                                                                                                                                                                                                                                                                                                                                                                                                                                                                                                                                                                                                                                                                                                                                                                                                                                                                                                                                                                                                                                                                                                                                                                                                                                                                                                                                                                                                                                     | Clelia's Cucina Italiana        | Instructional            | 29.55  | 28        | 0       | 40      | 15%                      |
| Community Bulletin Board   E                                                                                                                                                                                                                                                                                                                                                                                                                                                                                                                                                                                                                                                                                                                                                                                                                                                                                                                                                                                                                                                                                                                                                                                                                                                                                                                                                                                                                                                                                                                                                                                                                                                                                                                                                                                                                                                                                                                                                                                                                                                                                                 | Community Bulletin Board C      | Community Bulletin Board | 10.17  | 731.2891  | 0       | 0       |                          |
| Democracy Now   Outside - News   59.55   41   0   0   0   0   0   0   0   0   0                                                                                                                                                                                                                                                                                                                                                                                                                                                                                                                                                                                                                                                                                                                                                                                                                                                                                                                                                                                                                                                                                                                                                                                                                                                                                                                                                                                                                                                                                                                                                                                                                                                                                                                                                                                                                                                                                                                                                                                                                                              | Community Bulletin Board M      | Community Bulletin Board | 5.48   | 0         | 2654.08 | 0       |                          |
| Dawing With Fred                                                                                                                                                                                                                                                                                                                                                                                                                                                                                                                                                                                                                                                                                                                                                                                                                                                                                                                                                                                                                                                                                                                                                                                                                                                                                                                                                                                                                                                                                                                                                                                                                                                                                                                                                                                                                                                                                                                                                                                                                                                                                                             | Community Bulletin Board E      | Community Bulletin Board | 5.7    | 0         | 0       | 2714.41 | 18%                      |
| Fine   Business   29.92   28   0   0                                                                                                                                                                                                                                                                                                                                                                                                                                                                                                                                                                                                                                                                                                                                                                                                                                                                                                                                                                                                                                                                                                                                                                                                                                                                                                                                                                                                                                                                                                                                                                                                                                                                                                                                                                                                                                                                                                                                                                                                                                                                                         | Democracy Now                   | Outside - News           | 59.55  | 41        | 0       | 0       |                          |
| File Dining File Dining File Stapits Church Religion 66.36 17 0 0 House Calls with Denise Garlick Public Affairs 29.9 0 0 0 0 0 0 1 House Stories Other 30 33 0 59 Inside Talk Entertainment 29.67 15 0 0 0 15 16 16 16 16 17 0 0 0 16 16 16 16 16 16 16 16 16 16 16 16 16                                                                                                                                                                                                                                                                                                                                                                                                                                                                                                                                                                                                                                                                                                                                                                                                                                                                                                                                                                                                                                                                                                                                                                                                                                                                                                                                                                                                                                                                                                                                                                                                                                                                                                                                                                                                                                                   | Drawing With Fred               | Outside - Instructional  | 25.57  | 12        | 0       | 0       | 00/                      |
| House Calls with Denise Garlick   Public Affairs   29.8   0   0   0   0   0   0   0   0   0                                                                                                                                                                                                                                                                                                                                                                                                                                                                                                                                                                                                                                                                                                                                                                                                                                                                                                                                                                                                                                                                                                                                                                                                                                                                                                                                                                                                                                                                                                                                                                                                                                                                                                                                                                                                                                                                                                                                                                                                                                  | Fine Dining                     | Business                 | 29.92  | 26        | 0       | 0       | U%                       |
| House Stories   Other                                                                                                                                                                                                                                                                                                                                                                                                                                                                                                                                                                                                                                                                                                                                                                                                                                                                                                                                                                                                                                                                                                                                                                                                                                                                                                                                                                                                                                                                                                                                                                                                                                                                                                                                                                                                                                                                                                                                                                                                                                                                                                        | First Baptist Church            | Religion                 | 66.36  | 17        | 0       | 0       | _                        |
| Inside Talk                                                                                                                                                                                                                                                                                                                                                                                                                                                                                                                                                                                                                                                                                                                                                                                                                                                                                                                                                                                                                                                                                                                                                                                                                                                                                                                                                                                                                                                                                                                                                                                                                                                                                                                                                                                                                                                                                                                                                                                                                                                                                                                  | House Calls with Denise Garlick | Public Affairs           | 29.9   | 0         | 0       | 0       | Outside Programs         |
| Language of Business                                                                                                                                                                                                                                                                                                                                                                                                                                                                                                                                                                                                                                                                                                                                                                                                                                                                                                                                                                                                                                                                                                                                                                                                                                                                                                                                                                                                                                                                                                                                                                                                                                                                                                                                                                                                                                                                                                                                                                                                                                                                                                         | House Stories                   | Other                    | 30     | 33        | 0       | 59      | Community Bulletin Board |
| Life Matters                                                                                                                                                                                                                                                                                                                                                                                                                                                                                                                                                                                                                                                                                                                                                                                                                                                                                                                                                                                                                                                                                                                                                                                                                                                                                                                                                                                                                                                                                                                                                                                                                                                                                                                                                                                                                                                                                                                                                                                                                                                                                                                 | Inside Talk                     | Entertainment            | 29.67  | 15        | 0       | 0       | ■ Off-Air                |
| Living Healthy                                                                                                                                                                                                                                                                                                                                                                                                                                                                                                                                                                                                                                                                                                                                                                                                                                                                                                                                                                                                                                                                                                                                                                                                                                                                                                                                                                                                                                                                                                                                                                                                                                                                                                                                                                                                                                                                                                                                                                                                                                                                                                               | Language of Business            | Business                 | 29.8   | 37        | 0       | 36      |                          |
| Meet Nour Needham Merchants   Business   29.97   23   0   0                                                                                                                                                                                                                                                                                                                                                                                                                                                                                                                                                                                                                                                                                                                                                                                                                                                                                                                                                                                                                                                                                                                                                                                                                                                                                                                                                                                                                                                                                                                                                                                                                                                                                                                                                                                                                                                                                                                                                                                                                                                                  | Life Matters                    | Outside - Public Affairs | 29.71  | 10        | 0       | 0       | •                        |
| News                                                                                                                                                                                                                                                                                                                                                                                                                                                                                                                                                                                                                                                                                                                                                                                                                                                                                                                                                                                                                                                                                                                                                                                                                                                                                                                                                                                                                                                                                                                                                                                                                                                                                                                                                                                                                                                                                                                                                                                                                                                                                                                         | Living Healthy                  | Outside - Self-Help      | 29.02  | 11        | 0       | 0       | Playback (September)     |
| Ndm Ch. Sports/Rocket Cl.   Sports    | Meet Your Needham Merchants     | Business                 | 29.97  | 23        | 0       | 0       |                          |
| Needham Schools Spotlight                                                                                                                                                                                                                                                                                                                                                                                                                                                                                                                                                                                                                                                                                                                                                                                                                                                                                                                                                                                                                                                                                                                                                                                                                                                                                                                                                                                                                                                                                                                                                                                                                                                                                                                                                                                                                                                                                                                                                                                                                                                                                                    | Needham Channel News*           | News                     | 29.98  | 187       | 54      | 54      | 0%                       |
| Nechain Schools Spring    Nechain Schools Spring    Nechain School Spring    Nechain Spring    | Ndm Ch. Sports/Rocket Cl.       | Sports                   | 86.48  | 83        | 0       | 64      |                          |
| Olive Tree         Outside - Religion         25.01         13         0         0           Physician Focus         Outside - Medical         28.5         9         0         0           School Committee*         Municipal         41.77         0         42         36           Senior Exercise Program         Public Service         36.72         70         0         0           Totally PC         Outside - Entertainment         29.42         12         0         0           What's My House Worth?         Business         29.91         66         0         0           Zoning Board of Appeals*         Municipal         122.75         0         57         0           Community Forum         Public Service         114.85         8         57         0           Commonity Forum         Public Service         79.95         9         0         59           Green Needham         Education         59         13         0         53           Inside State Government         Outside Public Service         88.45         3         29         30           Nem Your Veared Education         Municipal         148.18         0         15         18           Own Your Pe                                                                                                                                                                                                                                                                                                                                                                                                                                                                                                                                                                                                                                                                                                                                                                                                                                                                                                          | Needham Schools Spotlight       | Public Affairs           | 29.53  | 8         | 0       | 12      | 65%                      |
| Physician Focus                                                                                                                                                                                                                                                                                                                                                                                                                                                                                                                                                                                                                                                                                                                                                                                                                                                                                                                                                                                                                                                                                                                                                                                                                                                                                                                                                                                                                                                                                                                                                                                                                                                                                                                                                                                                                                                                                                                                                                                                                                                                                                              | Norfolk County DA               | Outside - Public Affairs | 28.8   | 12        | 0       | 0       |                          |
| School Committee*   Municipal   41.77                                                                                                                                                                                                                                                                                                                                                                                                                                                                                                                                                                                                                                                                                                                                                                                                                                                                                                                                                                                                                                                                                                                                                                                                                                                                                                                                                                                                                                                                                                                                                                                                                                                                                                                                                                                                                                                                                                                                                                                                                                                                                        | Olive Tree                      | Outside - Religion       | 25.01  | 13        | 0       | 0       |                          |
| Senior Exercise Program                                                                                                                                                                                                                                                                                                                                                                                                                                                                                                                                                                                                                                                                                                                                                                                                                                                                                                                                                                                                                                                                                                                                                                                                                                                                                                                                                                                                                                                                                                                                                                                                                                                                                                                                                                                                                                                                                                                                                                                                                                                                                                      | Physician Focus                 | Outside - Medical        | 28.5   | 9         | 0       | 0       | 35%                      |
| Totally PC                                                                                                                                                                                                                                                                                                                                                                                                                                                                                                                                                                                                                                                                                                                                                                                                                                                                                                                                                                                                                                                                                                                                                                                                                                                                                                                                                                                                                                                                                                                                                                                                                                                                                                                                                                                                                                                                                                                                                                                                                                                                                                                   | School Committee*               | Municipal                | 41.77  | 0         | 42      | 36      |                          |
| What's My House Worth?                                                                                                                                                                                                                                                                                                                                                                                                                                                                                                                                                                                                                                                                                                                                                                                                                                                                                                                                                                                                                                                                                                                                                                                                                                                                                                                                                                                                                                                                                                                                                                                                                                                                                                                                                                                                                                                                                                                                                                                                                                                                                                       | Senior Exercise Program         | Public Service           | 36.72  | 70        | 0       | 0       |                          |
| What's My House Worth                                                                                                                                                                                                                                                                                                                                                                                                                                                                                                                                                                                                                                                                                                                                                                                                                                                                                                                                                                                                                                                                                                                                                                                                                                                                                                                                                                                                                                                                                                                                                                                                                                                                                                                                                                                                                                                                                                                                                                                                                                                                                                        | Totally PC                      | Outside - Entertainment  | 29.42  | 12        | 0       | 0       | 00/                      |
| Community Forum                                                                                                                                                                                                                                                                                                                                                                                                                                                                                                                                                                                                                                                                                                                                                                                                                                                                                                                                                                                                                                                                                                                                                                                                                                                                                                                                                                                                                                                                                                                                                                                                                                                                                                                                                                                                                                                                                                                                                                                                                                                                                                              |                                 | Business                 | 29.91  | 66        | 0       | 0       | - · ·                    |
| Fixing Our Broken Sleep                                                                                                                                                                                                                                                                                                                                                                                                                                                                                                                                                                                                                                                                                                                                                                                                                                                                                                                                                                                                                                                                                                                                                                                                                                                                                                                                                                                                                                                                                                                                                                                                                                                                                                                                                                                                                                                                                                                                                                                                                                                                                                      | Zoning Board of Appeals*        | Municipal                | 122.75 | 0         | 57      | 0       | _                        |
| Green Needham                                                                                                                                                                                                                                                                                                                                                                                                                                                                                                                                                                                                                                                                                                                                                                                                                                                                                                                                                                                                                                                                                                                                                                                                                                                                                                                                                                                                                                                                                                                                                                                                                                                                                                                                                                                                                                                                                                                                                                                                                                                                                                                | Community Forum                 | Public Service           | 114.85 | 8         | 57      | 0       | _                        |
| Calcab   C | Fixing Our Broken Sleep         | Public Service           | 79.95  | 9         | 0       |         |                          |
| LWV Forum: Invasive Plants         Education         83.5         2         13         0           Ndm Youth/Parnet Survey         Public Service         86.45         3         29         30           PPBC/School Committee, 9/21         Municipal         148.18         0         15         18           School Committee/PPBC, 9/28         Municipal         68.2         0         5         5           Own Your Peace Dedication         Community Event         35.97         9         0         19           Short Subjects         Community Bulletin Board         0         0         0           CBB Listings Pages         Community Bulletin Board         372         600         621           O%         0         0         0         0           Weedham Programs         Outside Programs         Community Bulletin Board         Off-Air                                                                                                                                                                                                                                                                                                                                                                                                                                                                                                                                                                                                                                                                                                                                                                                                                                                                                                                                                                                                                                                                                                                                                                                                                                                       | Green Needham                   |                          | 59     | 13        | 0       | 53      | ■ Off-Air                |
| Ndm Youth/Parnet Survey                                                                                                                                                                                                                                                                                                                                                                                                                                                                                                                                                                                                                                                                                                                                                                                                                                                                                                                                                                                                                                                                                                                                                                                                                                                                                                                                                                                                                                                                                                                                                                                                                                                                                                                                                                                                                                                                                                                                                                                                                                                                                                      | Inside State Government         | Outside - Public Affairs | 24.37  | 9         | 0       | 0       |                          |
| PPBC/School Committee, 9/21         Municipal         148.18         0         15         18           School Committee/PPBC, 9/28         Municipal         68.2         0         5         5           Own Your Peace Dedication         Community Event         35.97         9         0         19           O         0         0         0         0         0           Community Bulletin Board         0         0         0         0           CBB Listings Pages         Community Bulletin Board         372         600         621           O         0         0         0         0           Needham Programs         Outside Programs         Community Bulletin Board           Off-Air         Off-Air                                                                                                                                                                                                                                                                                                                                                                                                                                                                                                                                                                                                                                                                                                                                                                                                                                                                                                                                                                                                                                                                                                                                                                                                                                                                                                                                                                                               | LWV Forum: Invasive Plants      |                          | 83.5   | 2         |         |         | Education Channel        |
| PPBC/School Committee, 9/21         Municipal         148.18         0         15         18           School Committee/PPBC, 9/28         Municipal         68.2         0         5         5           Own Your Peace Dedication         Community Event         35.97         9         0         19           0         0         0         0         0         0           0         0         0         0         0           Short Subjects         Community Bulletin Board         372         600         621           0         0         0         0         0           0         0         0         0           0         0         0         0           0         0         0         0           0         0         0         0           0         0         0         0           0         0         0         0           0         0         0         0           0         0         0         0           0         0         0         0           0         0         0         0           0         0 <t< td=""><td>Ndm Youth/Parnet Survey</td><td>Public Service</td><td>86.45</td><td>3</td><td>29</td><td>30</td><td>Playback (September)</td></t<>                                                                                                                                                                                                                                                                                                                                                                                                                                                                                                                                                                                                                                                                                                                                                                                                                                                                                                                                     | Ndm Youth/Parnet Survey         | Public Service           | 86.45  | 3         | 29      | 30      | Playback (September)     |
| Community Event   35.97   9   0   19   19   19   19   19   19                                                                                                                                                                                                                                                                                                                                                                                                                                                                                                                                                                                                                                                                                                                                                                                                                                                                                                                                                                                                                                                                                                                                                                                                                                                                                                                                                                                                                                                                                                                                                                                                                                                                                                                                                                                                                                                                                                                                                                                                                                                                | PPBC/School Committee, 9/21     | Municipal                | 148.18 | 0         | 15      | 18      |                          |
| 0 0 0 0 0 0 0 0 0 0 0 0 0 0 0 0 0 0 0                                                                                                                                                                                                                                                                                                                                                                                                                                                                                                                                                                                                                                                                                                                                                                                                                                                                                                                                                                                                                                                                                                                                                                                                                                                                                                                                                                                                                                                                                                                                                                                                                                                                                                                                                                                                                                                                                                                                                                                                                                                                                        | School Committee/PPBC, 9/28     |                          | 68.2   | 0         | 5       |         | 070                      |
|                                                                                                                                                                                                                                                                                                                                                                                                                                                                                                                                                                                                                                                                                                                                                                                                                                                                                                                                                                                                                                                                                                                                                                                                                                                                                                                                                                                                                                                                                                                                                                                                                                                                                                                                                                                                                                                                                                                                                                                                                                                                                                                              | Own Your Peace Dedication       | Community Event          | 35.97  | 9         | 0       | 19      | (520)                    |
|                                                                                                                                                                                                                                                                                                                                                                                                                                                                                                                                                                                                                                                                                                                                                                                                                                                                                                                                                                                                                                                                                                                                                                                                                                                                                                                                                                                                                                                                                                                                                                                                                                                                                                                                                                                                                                                                                                                                                                                                                                                                                                                              |                                 |                          |        | 0         | 0       | 0       | 63%                      |
| CBB Listings Pages   Community Bulletin Board   372   600   621                                                                                                                                                                                                                                                                                                                                                                                                                                                                                                                                                                                                                                                                                                                                                                                                                                                                                                                                                                                                                                                                                                                                                                                                                                                                                                                                                                                                                                                                                                                                                                                                                                                                                                                                                                                                                                                                                                                                                                                                                                                              |                                 |                          |        | 0         | 0       | 0       |                          |
| Short Subjects  CBB Listings Pages  Community Bulletin Board  Off-Air                                                                                                                                                                                                                                                                                                                                                                                                                                                                                                                                                                                                                                                                                                                                                                                                                                                                                                                                                                                                                                                                                                                                                                                                                                                                                                                                                                                                                                                                                                                                                                                                                                                                                                                                                        |                                 |                          |        | 0         | 0       | 0       |                          |
| Short Subjects  CBB Listings Pages  Community Bulletin Board  372 600 621  0 0 0 0  0 0 0  Needham Programs  Outside Programs  Community Bulletin Board  Off-Air                                                                                                                                                                                                                                                                                                                                                                                                                                                                                                                                                                                                                                                                                                                                                                                                                                                                                                                                                                                                                                                                                                                                                                                                                                                                                                                                                                                                                                                                                                                                                                                                                                                                                                                                                                                                                                                                                                                                                             |                                 |                          |        | 0         | 0       | 0       | 37%                      |
| 0 0 0 0 0   0   0   0   0   0   0   0                                                                                                                                                                                                                                                                                                                                                                                                                                                                                                                                                                                                                                                                                                                                                                                                                                                                                                                                                                                                                                                                                                                                                                                                                                                                                                                                                                                                                                                                                                                                                                                                                                                                                                                                                                                                                                                                                                                                                                                                                                                                                        | Short Subjects                  | Community Bulletin Board |        |           |         |         | 37,7                     |
| 0 0 0 0 Needham Programs Outside Programs Community Bulletin Board Off-Air                                                                                                                                                                                                                                                                                                                                                                                                                                                                                                                                                                                                                                                                                                                                                                                                                                                                                                                                                                                                                                                                                                                                                                                                                                                                                                                                                                                                                                                                                                                                                                                                                                                                                                                                                                                                                                                                                                                                                                                                                                                   | CBB Listings Pages              | Community Bulletin Board |        | 372       | 600     | 621     |                          |
| Needham Programs Outside Programs Community Bulletin Board Off-Air                                                                                                                                                                                                                                                                                                                                                                                                                                                                                                                                                                                                                                                                                                                                                                                                                                                                                                                                                                                                                                                                                                                                                                                                                                                                                                                                                                                                                                                                                                                                                                                                                                                                                                                                                                                                                                                                                                                                                                                                                                                           |                                 |                          |        | 0         | 0       | 0       | 0%                       |
| Outside Programs Community Bulletin Board Off-Air                                                                                                                                                                                                                                                                                                                                                                                                                                                                                                                                                                                                                                                                                                                                                                                                                                                                                                                                                                                                                                                                                                                                                                                                                                                                                                                                                                                                                                                                                                                                                                                                                                                                                                                                                                                                                                                                                                                                                                                                                                                                            |                                 |                          |        | 0         | 0       | 0       |                          |
| Community Bulletin Board  Off-Air                                                                                                                                                                                                                                                                                                                                                                                                                                                                                                                                                                                                                                                                                                                                                                                                                                                                                                                                                                                                                                                                                                                                                                                                                                                                                                                                                                                                                                                                                                                                                                                                                                                                                                                                                                                                                                                                                                                                                                                                                                                                                            |                                 |                          |        |           |         |         |                          |
| ■ Off-Air  ■ ■ ■ ■ ■ ■ ■ ■ ■ ■ ■ ■ ■ ■ ■ ■ ■ ■ ■                                                                                                                                                                                                                                                                                                                                                                                                                                                                                                                                                                                                                                                                                                                                                                                                                                                                                                                                                                                                                                                                                                                                                                                                                                                                                                                                                                                                                                                                                                                                                                                                                                                                                                                                                                                                                                                                                                                                                                                                                                                                             |                                 |                          |        |           |         |         |                          |
|                                                                                                                                                                                                                                                                                                                                                                                                                                                                                                                                                                                                                                                                                                                                                                                                                                                                                                                                                                                                                                                                                                                                                                                                                                                                                                                                                                                                                                                                                                                                                                                                                                                                                                                                                                                                                                                                                                                                                                                                                                                                                                                              |                                 |                          |        |           |         |         | -                        |
| Off-Air N/A 0 0 0 0                                                                                                                                                                                                                                                                                                                                                                                                                                                                                                                                                                                                                                                                                                                                                                                                                                                                                                                                                                                                                                                                                                                                                                                                                                                                                                                                                                                                                                                                                                                                                                                                                                                                                                                                                                                                                                                                                                                                                                                                                                                                                                          |                                 |                          |        |           |         |         | ■ Off-Air                |
| Off-Air N/A 0 0 0 0                                                                                                                                                                                                                                                                                                                                                                                                                                                                                                                                                                                                                                                                                                                                                                                                                                                                                                                                                                                                                                                                                                                                                                                                                                                                                                                                                                                                                                                                                                                                                                                                                                                                                                                                                                                                                                                                                                                                                                                                                                                                                                          |                                 |                          |        |           |         |         |                          |
| Off-Air N/A 0 0 0 0                                                                                                                                                                                                                                                                                                                                                                                                                                                                                                                                                                                                                                                                                                                                                                                                                                                                                                                                                                                                                                                                                                                                                                                                                                                                                                                                                                                                                                                                                                                                                                                                                                                                                                                                                                                                                                                                                                                                                                                                                                                                                                          |                                 |                          |        |           |         |         |                          |
| Off-Air N/A 0 0 0 0                                                                                                                                                                                                                                                                                                                                                                                                                                                                                                                                                                                                                                                                                                                                                                                                                                                                                                                                                                                                                                                                                                                                                                                                                                                                                                                                                                                                                                                                                                                                                                                                                                                                                                                                                                                                                                                                                                                                                                                                                                                                                                          |                                 |                          |        |           |         |         |                          |
| Off-Air N/A 0 0 0 0                                                                                                                                                                                                                                                                                                                                                                                                                                                                                                                                                                                                                                                                                                                                                                                                                                                                                                                                                                                                                                                                                                                                                                                                                                                                                                                                                                                                                                                                                                                                                                                                                                                                                                                                                                                                                                                                                                                                                                                                                                                                                                          |                                 |                          |        |           |         |         |                          |
| Off-Air                                                                                                                                                                                                                                                                                                                                                                                                                                                                                                                                                                                                                                                                                                                                                                                                                                                                                                                                                                                                                                                                                                                                                                                                                                                                                                                                                                                                                                                                                                                                                                                                                                                                                                                                                                                                                                                                                                                                                                                                                                                                                                                      |                                 |                          |        |           |         |         |                          |
|                                                                                                                                                                                                                                                                                                                                                                                                                                                                                                                                                                                                                                                                                                                                                                                                                                                                                                                                                                                                                                                                                                                                                                                                                                                                                                                                                                                                                                                                                                                                                                                                                                                                                                                                                                                                                                                                                                                                                                                                                                                                                                                              | Off-Air                         | N/A                      | 0      | 0         | 0       | 0       |                          |
|                                                                                                                                                                                                                                                                                                                                                                                                                                                                                                                                                                                                                                                                                                                                                                                                                                                                                                                                                                                                                                                                                                                                                                                                                                                                                                                                                                                                                                                                                                                                                                                                                                                                                                                                                                                                                                                                                                                                                                                                                                                                                                                              |                                 |                          |        |           |         |         |                          |