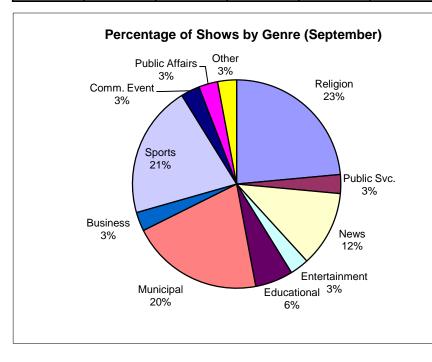

|                           | Religion | Public Svc. | News | Entertainment | Educational | Municipal | Business | Sports | Comm. Event | Public Affairs | Other |
|---------------------------|----------|-------------|------|---------------|-------------|-----------|----------|--------|-------------|----------------|-------|
| Current Month<br>Series   | 8        | 0           | 4    | 1             | 1           | 5         | 1        | 7      | 0           | 1              | 1     |
| Current Month<br>Specials |          | 1           |      |               | 1           | 2         |          |        | 1           |                |       |
| Year-to Date              | 73       | 3           | 38   | 8             | 10          | 49        | 14       | 64     | 12          | 9              | 4     |
| Last 12                   | 100      | 3           | 50   | 17            | 17          | 66        | 19       | 98     | 14          | 18             | 9     |
|                           |          |             |      |               |             |           |          |        |             |                |       |
| January                   | 8        | 0           | 4    | 1             | 1           | 6         | 2        | 8      | 2           | 0              | 0     |
| February                  | 5        | 0           | 4    | 2             | 1           | 5         | 1        | 10     | 0           | 2              | 0     |
| March                     | 9        | 1           | 4    | 0             | 3           | 7         | 1        | 2      | 2           | 1              | 0     |
| April                     | 9        | 0           | 5    | 1             | 1           | 6         | 1        | 9      | 0           | 2              | 0     |
| May                       | 8        | 0           | 4    | 0             | 0           | 8         | 2        | 14     | 1           | 1              | 0     |
| June                      | 9        | 1           | 4    | 2             | 2           | 6         | 1        | 11     | 4           | 2              | 0     |
| July                      | 8        | 0           | 5    | 0             | 0           | 2         | 2        | 3      | 2           | 0              | 2     |
| August                    | 9        | 0           | 4    | 1             | 0           | 2         | 3        | 0      | 0           | 0              | 1     |
| September                 | 8        | 1           | 4    | 1             | 2           | 7         | 1        | 7      | 1           | 1              | 1     |
| October                   | 9        | 0           | 5    | 3             | 2           | 6         | 2        | 14     | 0           | 4              | 2     |
| November                  | 8        | 0           | 3    | 2             | 4           | 5         | 2        | 14     | 2           | 3              | 1     |
| December                  | 10       | 0           | 4    | 4             | 1           | 6         | 1        | 6      | 0           | 2              | 2     |