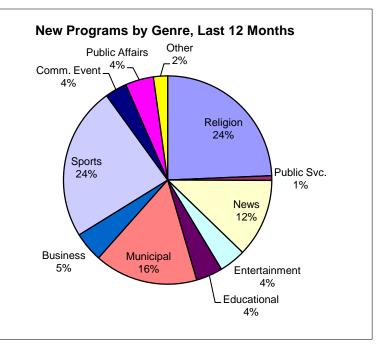

|                           | Religion | Public Svc. | News | Entertainment | Educational | Municipal | Business | Sports | Comm. Event | Public Affairs | Other |
|---------------------------|----------|-------------|------|---------------|-------------|-----------|----------|--------|-------------|----------------|-------|
| Current Month<br>Series   | 8        | 0           | 4    | 1             | 1           | 5         | 1        | 7      | 0           | 1              | 1     |
| Current Month<br>Specials |          | 1           |      |               | 1           | 2         |          |        | 1           |                |       |
| Year-to Date              | 73       | 3           | 38   | 8             | 10          | 49        | 14       | 64     | 12          | 9              | 4     |
| Last 12                   | 100      | 3           | 50   | 17            | 17          | 66        | 19       | 98     | 14          | 18             | 9     |
|                           |          |             |      |               |             |           |          |        |             |                |       |
| January                   | 8        | 0           | 4    | 1             | 1           | 6         | 2        | 8      | 2           | 0              | 0     |
| February                  | 5        | 0           | 4    | 2             | 1           | 5         | 1        | 10     | 0           | 2              | 0     |
| March                     | 9        | 1           | 4    | 0             | 3           | 7         | 1        | 2      | 2           | 1              | 0     |
| April                     | 9        | 0           | 5    | 1             | 1           | 6         | 1        | 9      | 0           | 2              | 0     |
| May                       | 8        | 0           | 4    | 0             | 0           | 8         | 2        | 14     | 1           | 1              | 0     |
| June                      | 9        | 1           | 4    | 2             | 2           | 6         | 1        | 11     | 4           | 2              | 0     |
| July                      | 8        | 0           | 5    | 0             | 0           | 2         | 2        | 3      | 2           | 0              | 2     |
| August                    | 9        | 0           | 4    | 1             | 0           | 2         | 3        | 0      | 0           | 0              | 1     |
| September                 | 8        | 1           | 4    | 1             | 2           | 7         | 1        | 7      | 1           | 1              | 1     |
| October                   | 9        | 0           | 5    | 3             | 2           | 6         | 2        | 14     | 0           | 4              | 2     |
| November                  | 8        | 0           | 3    | 2             | 4           | 5         | 2        | 14     | 2           | 3              | 1     |
| December                  | 10       | 0           | 4    | 4             | 1           | 6         | 1        | 6      | 0           | 2              | 2     |