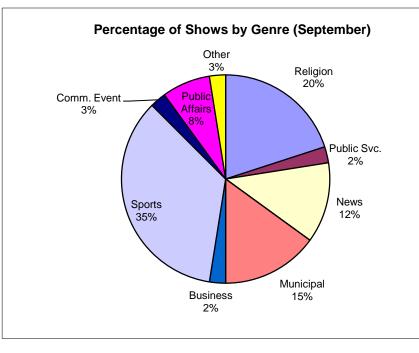

|                           | Religion | Public Svc. | News | Entertainment | Educational | Municipal | Business | Sports | Comm. Event | Public Affairs | Other |
|---------------------------|----------|-------------|------|---------------|-------------|-----------|----------|--------|-------------|----------------|-------|
| Current Month<br>Series   | 8        | 0           | 5    | 0             | 0           | 6         | 1        | 14     | 0           | 0              | 1     |
| Current Month<br>Specials |          | 1           |      |               |             |           |          |        | 1           | 3              |       |
| Year-to Date              | 73       | 3           | 38   | 8             | 10          | 49        | 14       | 64     | 12          | 9              | 4     |
| Last 12                   | 99       | 4           | 50   | 14            | 15          | 66        | 18       | 98     | 15          | 17             | 8     |
| January                   | 8        | 0           | 4    | 1             | 1           | 6         | 2        | 8      | 2           | 0              | 0     |
| February                  | 5        | 0           | 4    | 2             | 1           | 5         | 1        | 10     | 0           | 2              | 0     |
| March                     | 9        | 1           | 4    | 0             | 3           | 7         | 1        | 2      | 2           | 1              | 0     |
| April                     | 9        | 0           | 5    | 1             | 1           | 6         | 1        | 9      | 0           | 2              | 0     |
| May                       | 8        | 0           | 4    | 0             | 0           | 8         | 2        | 14     | 1           | 1              | 0     |
| June                      | 9        | 1           | 4    | 2             | 2           | 6         | 1        | 11     | 4           | 2              | 0     |
| July                      | 8        | 0           | 5    | 0             | 0           | 2         | 2        | 3      | 2           | 0              | 2     |
| August                    | 9        | 0           | 4    | 1             | 0           | 2         | 3        | 0      | 0           | 0              | 1     |
| September                 | 8        | 1           | 4    | 1             | 2           | 7         | 1        | 7      | 1           | 1              | 1     |
| October                   | 8        | 1           | 5    | 0             | 0           | 6         | 1        | 14     | 1           | 3              | 1     |
| November                  | 8        | 0           | 3    | 2             | 4           | 5         | 2        | 14     | 2           | 3              | 1     |
| December                  | 10       | 0           | 4    | 4             | 1           | 6         | 1        | 6      | 0           | 2              | 2     |