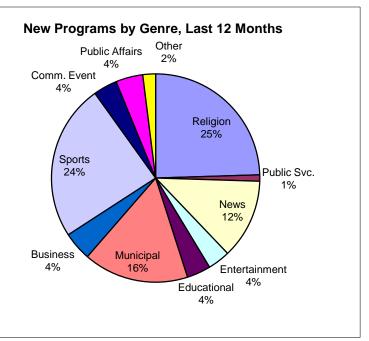

|                           | Religion | Public Svc. | News | Entertainment | Educational | Municipal | Business | Sports | Comm. Event | Public Affairs | Other |
|---------------------------|----------|-------------|------|---------------|-------------|-----------|----------|--------|-------------|----------------|-------|
| Current Month<br>Series   | 8        | 0           | 5    | 0             | 0           | 6         | 1        | 14     | 0           | 0              | 1     |
| Current Month<br>Specials |          | 1           |      |               |             |           |          |        | 1           | 3              |       |
| Year-to Date              | 73       | 3           | 38   | 8             | 10          | 49        | 14       | 64     | 12          | 9              | 4     |
| Last 12                   | 99       | 4           | 50   | 14            | 15          | 66        | 18       | 98     | 15          | 17             | 8     |
| January                   | 8        | 0           | 4    | 1             | 1           | 6         | 2        | 8      | 2           | 0              | 0     |
| February                  | 5        | 0           | 4    | 2             | 1           | 5         | 1        | 10     | 0           | 2              | 0     |
| March                     | 9        | 1           | 4    | 0             | 3           | 7         | 1        | 2      | 2           | 1              | 0     |
| April                     | 9        | 0           | 5    | 1             | 1           | 6         | 1        | 9      | 0           | 2              | 0     |
| May                       | 8        | 0           | 4    | 0             | 0           | 8         | 2        | 14     | 1           | 1              | 0     |
| June                      | 9        | 1           | 4    | 2             | 2           | 6         | 1        | 11     | 4           | 2              | 0     |
| July                      | 8        | 0           | 5    | 0             | 0           | 2         | 2        | 3      | 2           | 0              | 2     |
| August                    | 9        | 0           | 4    | 1             | 0           | 2         | 3        | 0      | 0           | 0              | 1     |
| September                 | 8        | 1           | 4    | 1             | 2           | 7         | 1        | 7      | 1           | 1              | 1     |
| October                   | 8        | 1           | 5    | 0             | 0           | 6         | 1        | 14     | 1           | 3              | 1     |
| November                  | 8        | 0           | 3    | 2             | 4           | 5         | 2        | 14     | 2           | 3              | 1     |
| December                  | 10       | 0           | 4    | 4             | 1           | 6         | 1        | 6      | 0           | 2              | 2     |