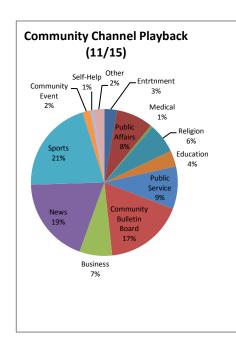

37                             |                 |                 |         |         |                            |
|                                                 |                                |                 |                 |         |         |                            |
| Off Air                                         | N/A                            | 0               |                 |         | 0       |                            |
| Off-Air                                         | N/A                            | 0               | 0               | 0       | U       |                            |
|                                                 |                                |                 |                 |         |         |                            |









## **Community Bulletin Board Usage:**

Notices Placed Last Month: 23

October: 27

## Who is using it:

Needham Public Library 17

Needham Business Association 2

First Baptist Church 1

Chabad 1

Non-Profit Organizations 1

Knights of Columbus