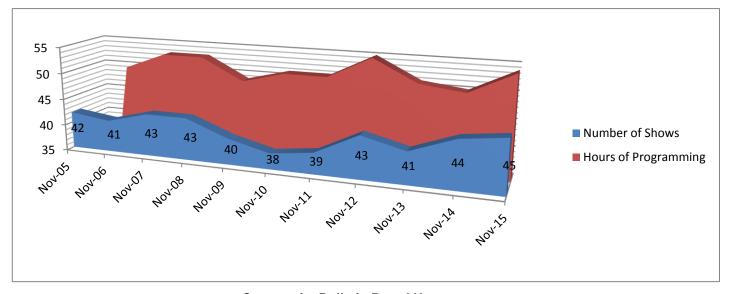

|                 |                 |         |         |                            |
|                                                 |                                |                 |                 |         |         |                            |
| Off Air                                         | N/A                            | 0               |                 |         | 0       |                            |
| Off-Air                                         | N/A                            | 0               | 0               | 0       | U       |                            |
|                                                 |                                |                 |                 |         |         |                            |









## **Community Bulletin Board Usage:**

Notices Placed Last Month: 23

October: 27

## Who is using it:

Needham Public Library 17

Needham Business Association 2

First Baptist Church 1

Chabad 1

Non-Profit Organizations 1

Knights of Columbus