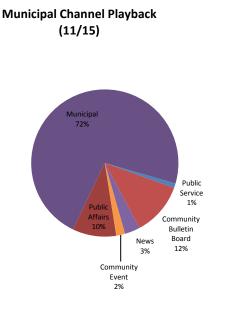

7                             |                 |                 |         |         |                            |
|                                                 |                                |                 |                 |         |         |                            |
| Off Air                                         | N/A                            | 0               |                 |         | 0       |                            |
| Off-Air                                         | N/A                            | 0               | 0               | 0       | U       |                            |
|                                                 |                                |                 |                 |         |         |                            |









## **Community Bulletin Board Usage:**

Notices Placed Last Month: 23

October: 27

## Who is using it:

Needham Public Library 17

Needham Business Association 2

First Baptist Church 1

Chabad 1

Non-Profit Organizations 1

Knights of Columbus