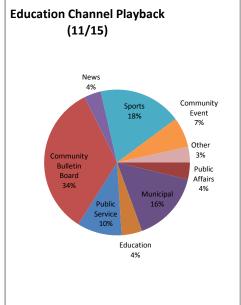

|                 |                 |         |         |                            |
|                                                 |                                |                 |                 |         |         |                            |
| Off Air                                         | N/A                            | 0               |                 |         | 0       |                            |
| Off-Air                                         | N/A                            | 0               | 0               | 0       | U       |                            |
|                                                 |                                |                 |                 |         |         |                            |









## **Community Bulletin Board Usage:**

Notices Placed Last Month: 23

October: 27

## Who is using it:

Needham Public Library 17

Needham Business Association 2

First Baptist Church 1

Chabad 1

Non-Profit Organizations 1

Knights of Columbus