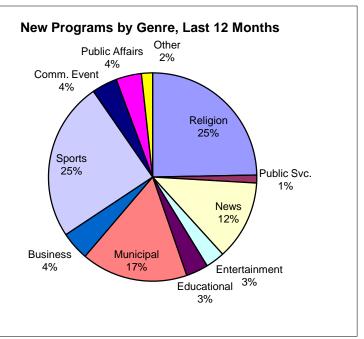

|                           | Religion | Public Svc. | News | Entertainment | Educational | Municipal | Business | Sports | Comm. Event | Public Affairs | Other |
|---------------------------|----------|-------------|------|---------------|-------------|-----------|----------|--------|-------------|----------------|-------|
| Current Month<br>Series   | 9        | 0           | 3    | 0             | 1           | 5         | 2        | 15     | 0           | 1              | 0     |
| Current Month<br>Specials |          | 1           |      |               | 2           | 1         |          | 1      | 3           | 1              |       |
| Year-to Date              | 90       | 5           | 46   | 8             | 13          | 61        | 17       | 94     | 16          | 14             | 5     |
| Last 12                   | 100      | 5           | 50   | 12            | 14          | 67        | 18       | 100    | 16          | 16             | 7     |
| January                   | 8        | 0           | 4    | 1             | 1           | 6         | 2        | 8      | 2           | 0              | 0     |
| February                  | 5        | 0           | 4    | 2             | 1           | 5         | 1        | 10     | 0           | 2              | 0     |
| March                     | 9        | 1           | 4    | 0             | 3           | 7         | 1        | 2      | 2           | 1              | 0     |
| April                     | 9        | 0           | 5    | 1             | 1           | 6         | 1        | 9      | 0           | 2              | 0     |
| May                       | 8        | 0           | 4    | 0             | 0           | 8         | 2        | 14     | 1           | 1              | 0     |
| June                      | 9        | 1           | 4    | 2             | 2           | 6         | 1        | 11     | 4           | 2              | 0     |
| July                      | 8        | 0           | 5    | 0             | 0           | 2         | 2        | 3      | 2           | 0              | 2     |
| August                    | 9        | 0           | 4    | 1             | 0           | 2         | 3        | 0      | 0           | 0              | 1     |
| September                 | 8        | 1           | 4    | 1             | 2           | 7         | 1        | 7      | 1           | 1              | 1     |
| October                   | 8        | 1           | 5    | 0             | 0           | 6         | 1        | 14     | 1           | 3              | 1     |
| November                  | 9        | 1           | 3    | 0             | 3           | 6         | 2        | 16     | 3           | 2              | 0     |
| December                  | 10       | 0           | 4    | 4             | 1           | 6         | 1        | 6      | 0           | 2              | 2     |