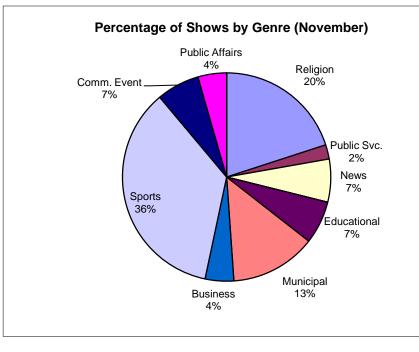

|                           | Religion | Public Svc. | News | Entertainment | Educational | Municipal | Business | Sports | Comm. Event | Public Affairs | Other |
|---------------------------|----------|-------------|------|---------------|-------------|-----------|----------|--------|-------------|----------------|-------|
| Current Month<br>Series   | 9        | 0           | 3    | 0             | 1           | 5         | 2        | 15     | 0           | 1              | 0     |
| Current Month<br>Specials |          | 1           |      |               | 2           | 1         |          | 1      | 3           | 1              |       |
| Year-to Date              | 90       | 5           | 46   | 8             | 13          | 61        | 17       | 94     | 16          | 14             | 5     |
| Last 12                   | 100      | 5           | 50   | 12            | 14          | 67        | 18       | 100    | 16          | 16             | 7     |
| January                   | 8        | 0           | 4    | 1             | 1           | 6         | 2        | 8      | 2           | 0              | 0     |
| February                  | 5        | 0           | 4    | 2             | 1           | 5         | 1        | 10     | 0           | 2              | 0     |
| March                     | 9        | 1           | 4    | 0             | 3           | 7         | 1        | 2      | 2           | 1              | 0     |
| April                     | 9        | 0           | 5    | 1             | 1           | 6         | 1        | 9      | 0           | 2              | 0     |
| May                       | 8        | 0           | 4    | 0             | 0           | 8         | 2        | 14     | 1           | 1              | 0     |
| June                      | 9        | 1           | 4    | 2             | 2           | 6         | 1        | 11     | 4           | 2              | 0     |
| July                      | 8        | 0           | 5    | 0             | 0           | 2         | 2        | 3      | 2           | 0              | 2     |
| August                    | 9        | 0           | 4    | 1             | 0           | 2         | 3        | 0      | 0           | 0              | 1     |
| September                 | 8        | 1           | 4    | 1             | 2           | 7         | 1        | 7      | 1           | 1              | 1     |
| October                   | 8        | 1           | 5    | 0             | 0           | 6         | 1        | 14     | 1           | 3              | 1     |
| November                  | 9        | 1           | 3    | 0             | 3           | 6         | 2        | 16     | 3           | 2              | 0     |
| December                  | 10       | 0           | 4    | 4             | 1           | 6         | 1        | 6      | 0           | 2              | 2     |