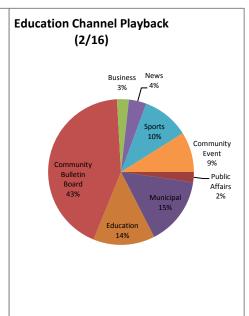

|          |     |                            |
|                                                       |                                                   |               |           |          |     |                            |
|                                                       |                                                   |               |           |          |     |                            |
| Off-Air                                               | N/A                                               | 0             | 0         | 0        | 0   |                            |
|                                                       |                                                   |               |           |          |     |                            |









## **Community Bulletin Board Usage:**

Notices Placed Last Month: 23

## Who is using it:

Needham Public Library
Plugged In
First Baptist Church
Cradles to Crayons
Newton Wellesley Hospital
Needham Youth Services
Board of Selectmen
Needham Education Foundation
1