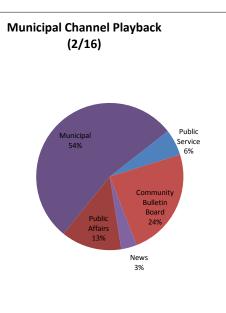

|           |          |     |                            |
|                                                       |                                                   |               |           |          |     |                            |
|                                                       |                                                   |               |           |          |     |                            |
| Off-Air                                               | N/A                                               | 0             | 0         | 0        | 0   |                            |
|                                                       |                                                   |               |           |          |     |                            |









## **Community Bulletin Board Usage:**

Notices Placed Last Month: 23

## Who is using it:

Needham Public Library
Plugged In
First Baptist Church
Cradles to Crayons
Newton Wellesley Hospital
Needham Youth Services
Board of Selectmen
Needham Education Foundation
1