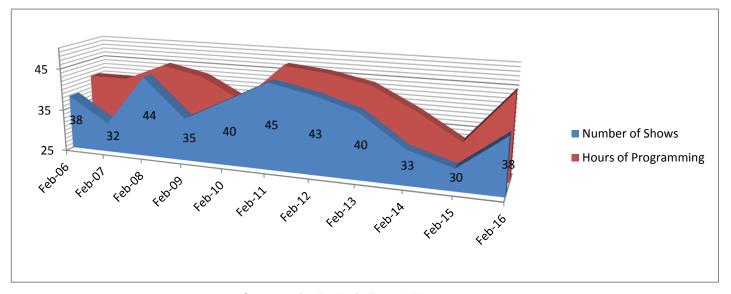

|          |     |                            |
|                                                       |                                                   |               |           |          |     |                            |
|                                                       |                                                   |               |           |          |     |                            |
| Off-Air                                               | N/A                                               | 0             | 0         | 0        | 0   |                            |
|                                                       |                                                   |               |           |          |     |                            |









## **Community Bulletin Board Usage:**

Notices Placed Last Month: 23

## Who is using it:

Needham Public Library
Plugged In
First Baptist Church
Cradles to Crayons
Newton Wellesley Hospital
Needham Youth Services
Board of Selectmen
Needham Education Foundation
1