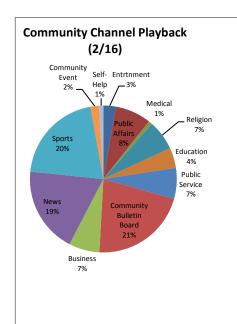

|           |          |     |                            |
|                                                       |                                                   |               |           |          |     |                            |
|                                                       |                                                   |               |           |          |     |                            |
| Off-Air                                               | N/A                                               | 0             | 0         | 0        | 0   |                            |
|                                                       |                                                   |               |           |          |     |                            |









## **Community Bulletin Board Usage:**

Notices Placed Last Month: 23

## Who is using it:

Needham Public Library
Plugged In
First Baptist Church
Cradles to Crayons
Newton Wellesley Hospital
Needham Youth Services
Board of Selectmen
Needham Education Foundation
1