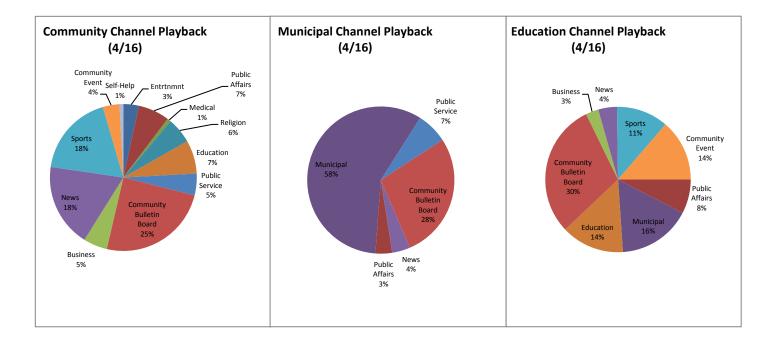

## Apr-16

| M = Municipal Channel<br>E = Education Channel           | Category                                             | Avg.<br>Length<br>(min) | Timeslots     |              |              |                                                                        |
|----------------------------------------------------------|------------------------------------------------------|-------------------------|---------------|--------------|--------------|------------------------------------------------------------------------|
| Show                                                     |                                                      |                         |               |              | E            |                                                                        |
| 502 Sessions                                             | Outside - Entertainment                              | 55.53                   | 14            | 0            | 0            | Community Channel Playback                                             |
| Ablevision                                               | Outside - Public Service                             | 30.15                   | 0             | 0            | 0            | (April)                                                                |
| Board of Selectmen*                                      | Municipal                                            | 128.24                  | 0             | 58           | 0            |                                                                        |
| Buzzer Beaters                                           | Entertainment                                        | 29.95                   | 0             | 0            | 0            |                                                                        |
| Carter Church                                            | Religion                                             | 66.76                   | 16            | 0            |              | 60% 15%                                                                |
| Chef's Table                                             | Outside - Instructional                              | 55.76                   | 12            | 0            | -            | 0078                                                                   |
| Clelia's Cucina Italiana                                 | Instructional                                        | 29.93                   | 35<br>2347.69 | 0            |              |                                                                        |
| Community Bulletin Board C<br>Community Bulletin Board M | Community Bulletin Board<br>Community Bulletin Board | 4.55<br>3.71            | 2347.69       | 3229.54      | 0            |                                                                        |
| Community Bulletin Board E                               | Community Bulletin Board                             | 3.55                    | 0             | 3229.54<br>0 | Ű            | 25%                                                                    |
| Democracy Now                                            | Outside - News                                       | 59.55                   | 40            | 0            |              |                                                                        |
| Drawing With Fred                                        | Outside - Instructional                              | 29.78                   | 40            | 0            | 0            |                                                                        |
| Fine Dining                                              | Business                                             | 29.95                   | 0             | 0            | 0            |                                                                        |
| First Baptist Church                                     | Religion                                             | 70.17                   | 17            | 0            | 0            | Needham Programs                                                       |
| House Stories                                            | Other                                                | 30                      | 0             | 0            | 0            | Outside Programs                                                       |
| Inside Talk                                              | Entertainment                                        | 29.67                   | 0             | 0            | 0            | Community Bulletin Board                                               |
| Language of Business                                     | Business                                             | 29.84                   | 17            | 0            | 41           | Off-Air                                                                |
| Life Matters                                             | Outside - Public Affairs                             | 29.73                   | 12            | 0            |              |                                                                        |
| Living Healthy                                           | Outside - Self-Help                                  | 27.94                   | 13            | 0            |              | Municpal Channel                                                       |
| Meet Your Needham Merchants                              | Business                                             | 29.93                   | 0             | 0            |              | Playback (April)                                                       |
| Municipal Minutes                                        | Public Affairs                                       | 30                      | 26            | 53           | 0            |                                                                        |
| Needham Channel News*                                    | News                                                 | 29.99                   | 186           | 57           | 60           |                                                                        |
| Ndm Ch. Sports/Rocket Cl.                                | Sports                                               | 76.99                   | 102           | 0            |              | 72%                                                                    |
| Needham Schools Spotlight                                | Public Affairs                                       | 27.95                   | 37            | 0            | 61           | 7270                                                                   |
| Norfolk County DA                                        | Outside - Public Affairs                             | 29.37                   | 14            | 0            | 0            |                                                                        |
| Olive Tree                                               | Outside - Religion                                   | 25.23                   | 8             | 0            | 0            |                                                                        |
| Physician Focus                                          | Outside - Medical                                    | 28.51                   | 12            | 0            | 0            | 28%                                                                    |
| School Committee*                                        | Municipal                                            | 116.93                  | 0             | 58           | 60           | 2078                                                                   |
| Senior Exercise Program                                  | Public Service                                       | 36.32                   | 38            | 0            | 0            |                                                                        |
| Totally PC                                               | Outside - Entertainment                              | 49.57                   | 14            | 0            | 0            |                                                                        |
| What's My House Worth?                                   | Business                                             | 29.86                   | 59            | 0            | -            |                                                                        |
| Zoning Board of Appeals*                                 | Municipal                                            | 160.24                  | 0             | 58           | 0            | Needham Programs                                                       |
| Beautiful & Bizarre: Baker Estate                        | Education                                            | 71.45                   | 15            | 0            | 60           | Outside Programs                                                       |
| Civics Bee 2016                                          | Public Affairs                                       | 78.63                   | 5             | 0            | 20           | Community Bulletin Board                                               |
| Comm. Pres. Comm. Meeting                                | Municipal                                            | 85.58                   | 0             | 17           | 0            | Off-Air                                                                |
| Green Needham: Lets Solar                                | Public Service                                       | 75.65                   | 9             | 39           | 0            |                                                                        |
| NEF Spelling Bee                                         | Community Event                                      | 105.58                  | 15            | 0            | 56           | Education Channel<br>Playback (April)                                  |
|                                                          |                                                      |                         |               |              |              |                                                                        |
|                                                          |                                                      |                         |               |              |              | 70%                                                                    |
|                                                          |                                                      |                         |               |              |              |                                                                        |
|                                                          |                                                      |                         |               |              |              |                                                                        |
|                                                          |                                                      |                         |               |              |              | 30%                                                                    |
|                                                          |                                                      |                         |               |              |              |                                                                        |
| Short Subjects<br>CBB Listings Pages                     | Community Bulletin Board                             |                         | 294           | 320          | 381          |                                                                        |
| CDD LISUNIJS Falges                                      |                                                      |                         | 234           | 520          | 301          | Needham Programs                                                       |
|                                                          |                                                      |                         |               |              |              | <ul> <li>Outside Programs</li> <li>Community Bulletin Board</li> </ul> |
|                                                          |                                                      |                         |               |              |              | ■ Off-Air                                                              |
|                                                          |                                                      |                         |               |              | <sup> </sup> |                                                                        |
|                                                          |                                                      |                         |               |              |              |                                                                        |
|                                                          |                                                      |                         |               |              |              |                                                                        |
|                                                          | N/A                                                  | 0                       | 0             | 0            | 0            |                                                                        |