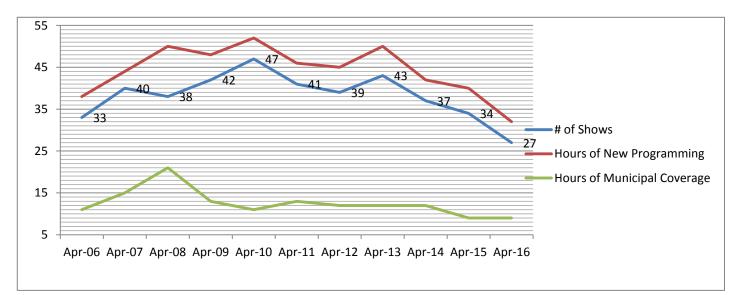

|
|                                                          |                                                      |                         |               |              |              |                                                                        |
|                                                          |                                                      |                         |               |              |              |                                                                        |
|                                                          | N/A                                                  | 0                       | 0             | 0            | 0            |                                                                        |







1

1

1

1

1

1

Notices Placed Last Month: 27

## Who is using it:

- Needham Public Library 17
- Newton Wellesley Hospital 1
  - First Baptist Church
    - Olin College
- Needham Youth Services 1
  - Needham Lions Club
- Needham Park and Rec 1
  - Plugged In
- League of Women Voters
- Needham Public Health Dept. 1
- Needham Newton Chamber of Commerce