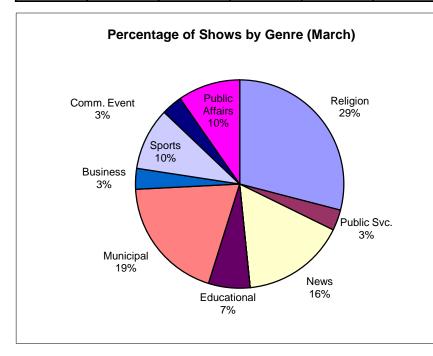

|                           | Religion | Public Svc. | News | Entertainment | Educational | Municipal | Business | Sports | Comm. Event | Public Affairs | Other |
|---------------------------|----------|-------------|------|---------------|-------------|-----------|----------|--------|-------------|----------------|-------|
| Current Month<br>Series   | 8        | 0           | 4    | 0             | 1           | 5         | 1        | 7      | 0           | 1              | 0     |
| Current Month<br>Specials |          |             |      |               |             |           |          |        |             |                |       |
| Year-to Date              | 32       | 2           | 17   | 0             | 6           | 24        | 4        | 28     | 3           | 8              | 0     |
| Last 12                   | 100      | 6           | 50   | 4             | 15          | 67        | 17       | 99     | 15          | 19             | 5     |
|                           |          |             |      |               |             |           |          |        |             |                |       |
| January                   | 7        | 0           | 4    | 0             | 0           | 6         | 1        | 9      | 0           | 1              | 0     |
| February                  | 8        | 1           | 4    | 0             | 3           | 7         | 1        | 9      | 2           | 3              | 0     |
| March                     | 9        | 1           | 5    | 0             | 2           | 6         | 1        | 3      | 1           | 3              | 0     |
| April                     | 8        | 0           | 4    | 0             | 1           | 5         | 1        | 7      | 0           | 1              | 0     |
| May                       | 8        | 0           | 4    | 0             | 0           | 8         | 2        | 14     | 1           | 1              | 0     |
| June                      | 9        | 1           | 4    | 2             | 2           | 6         | 1        | 11     | 4           | 2              | 0     |
| July                      | 8        | 0           | 5    | 0             | 0           | 2         | 2        | 3      | 2           | 0              | 2     |
| August                    | 9        | 0           | 4    | 1             | 0           | 2         | 3        | 0      | 0           | 0              | 1     |
| September                 | 8        | 1           | 4    | 1             | 2           | 7         | 1        | 7      | 1           | 1              | 1     |
| October                   | 8        | 1           | 5    | 0             | 0           | 6         | 1        | 14     | 1           | 3              | 1     |
| November                  | 9        | 1           | 3    | 0             | 3           | 6         | 2        | 16     | 3           | 2              | 0     |
| December                  | 9        | 0           | 4    | 0             | 2           | 6         | 1        | 6      | 0           | 2              | 0     |