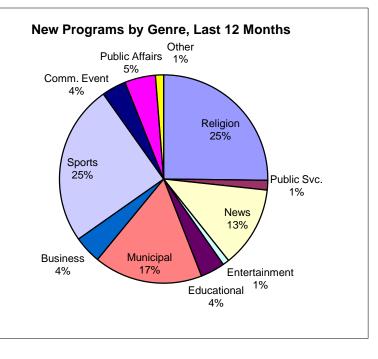

|                           | Religion | Public Svc. | News | Entertainment | Educational | Municipal | Business | Sports | Comm. Event | Public Affairs | Other |
|---------------------------|----------|-------------|------|---------------|-------------|-----------|----------|--------|-------------|----------------|-------|
| Current Month<br>Series   | 8        | 0           | 4    | 0             | 1           | 5         | 1        | 7      | 0           | 1              | 0     |
| Current Month<br>Specials |          |             |      |               |             |           |          |        |             |                |       |
| Year-to Date              | 32       | 2           | 17   | 0             | 6           | 24        | 4        | 28     | 3           | 8              | 0     |
| Last 12                   | 100      | 6           | 50   | 4             | 15          | 67        | 17       | 99     | 15          | 19             | 5     |
|                           |          |             |      |               |             |           |          |        |             |                |       |
| January                   | 7        | 0           | 4    | 0             | 0           | 6         | 1        | 9      | 0           | 1              | 0     |
| February                  | 8        | 1           | 4    | 0             | 3           | 7         | 1        | 9      | 2           | 3              | 0     |
| March                     | 9        | 1           | 5    | 0             | 2           | 6         | 1        | 3      | 1           | 3              | 0     |
| April                     | 8        | 0           | 4    | 0             | 1           | 5         | 1        | 7      | 0           | 1              | 0     |
| May                       | 8        | 0           | 4    | 0             | 0           | 8         | 2        | 14     | 1           | 1              | 0     |
| June                      | 9        | 1           | 4    | 2             | 2           | 6         | 1        | 11     | 4           | 2              | 0     |
| July                      | 8        | 0           | 5    | 0             | 0           | 2         | 2        | 3      | 2           | 0              | 2     |
| August                    | 9        | 0           | 4    | 1             | 0           | 2         | 3        | 0      | 0           | 0              | 1     |
| September                 | 8        | 1           | 4    | 1             | 2           | 7         | 1        | 7      | 1           | 1              | 1     |
| October                   | 8        | 1           | 5    | 0             | 0           | 6         | 1        | 14     | 1           | 3              | 1     |
| November                  | 9        | 1           | 3    | 0             | 3           | 6         | 2        | 16     | 3           | 2              | 0     |
| December                  | 9        | 0           | 4    | 0             | 2           | 6         | 1        | 6      | 0           | 2              | 0     |