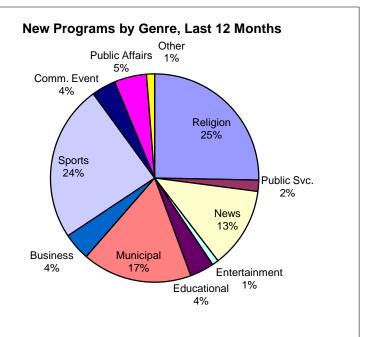

|                           | Religion | Public Svc. | News | Entertainment | Educational | Municipal | Business | Sports | Comm. Event | Public Affairs | Other |
|---------------------------|----------|-------------|------|---------------|-------------|-----------|----------|--------|-------------|----------------|-------|
| Current Month<br>Series   | 9        | 0           | 4    | 0             | 0           | 5         | 2        | 12     | 0           | 1              | 0     |
| Current Month<br>Specials |          | 1           |      |               |             | 4         |          |        | 1           | 1              |       |
| Year-to Date              | 41       | 3           | 21   | 0             | 6           | 33        | 6        | 40     | 4           | 10             | 0     |
| Last 12                   | 101      | 7           | 50   | 4             | 15          | 68        | 17       | 97     | 15          | 20             | 5     |
| January                   | 7        | 0           | 4    | 0             | 0           | 6         | 1        | 9      | 0           | 1              | 0     |
| February                  | 8        | 1           | 4    | 0             | 3           | 7         | 1        | 9      | 2           | 3              | 0     |
| March                     | 9        | 1           | 5    | 0             | 2           | 6         | 1        | 3      | 1           | 3              | 0     |
| April                     | 8        | 0           | 4    | 0             | 1           | 5         | 1        | 7      | 0           | 1              | 0     |
| Мау                       | 9        | 1           | 4    | 0             | 0           | 9         | 2        | 12     | 1           | 2              | 0     |
| June                      | 9        | 1           | 4    | 2             | 2           | 6         | 1        | 11     | 4           | 2              | 0     |
| July                      | 8        | 0           | 5    | 0             | 0           | 2         | 2        | 3      | 2           | 0              | 2     |
| August                    | 9        | 0           | 4    | 1             | 0           | 2         | 3        | 0      | 0           | 0              | 1     |
| September                 | 8        | 1           | 4    | 1             | 2           | 7         | 1        | 7      | 1           | 1              | 1     |
| October                   | 8        | 1           | 5    | 0             | 0           | 6         | 1        | 14     | 1           | 3              | 1     |
| November                  | 9        | 1           | 3    | 0             | 3           | 6         | 2        | 16     | 3           | 2              | 0     |
| December                  | 9        | 0           | 4    | 0             | 2           | 6         | 1        | 6      | 0           | 2              | 0     |