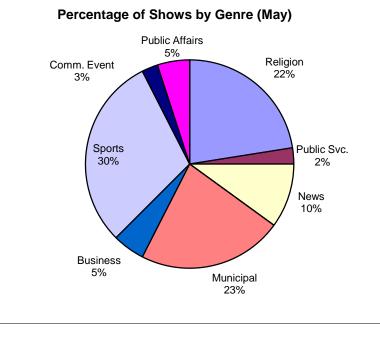

|                           | Religion | Public Svc. | News | Entertainment | Educational | Municipal | Business | Sports | Comm. Event | Public Affairs | Other |
|---------------------------|----------|-------------|------|---------------|-------------|-----------|----------|--------|-------------|----------------|-------|
| Current Month<br>Series   | 9        | 0           | 4    | 0             | 0           | 5         | 2        | 12     | 0           | 1              | 0     |
| Current Month<br>Specials |          | 1           |      |               |             | 4         |          |        | 1           | 1              |       |
| Year-to Date              | 41       | 3           | 21   | 0             | 6           | 33        | 6        | 40     | 4           | 10             | 0     |
| Last 12                   | 101      | 7           | 50   | 4             | 15          | 68        | 17       | 97     | 15          | 20             | 5     |
| January                   | 7        | 0           | 4    | 0             | 0           | 6         | 1        | 9      | 0           | 1              | 0     |
| February                  | 8        | 1           | 4    | 0             | 3           | 7         | 1        | 9      | 2           | 3              | 0     |
| March                     | 9        | 1           | 5    | 0             | 2           | 6         | 1        | 3      | 1           | 3              | 0     |
| April                     | 8        | 0           | 4    | 0             | 1           | 5         | 1        | 7      | 0           | 1              | 0     |
| Мау                       | 9        | 1           | 4    | 0             | 0           | 9         | 2        | 12     | 1           | 2              | 0     |
| June                      | 9        | 1           | 4    | 2             | 2           | 6         | 1        | 11     | 4           | 2              | 0     |
| July                      | 8        | 0           | 5    | 0             | 0           | 2         | 2        | 3      | 2           | 0              | 2     |
| August                    | 9        | 0           | 4    | 1             | 0           | 2         | 3        | 0      | 0           | 0              | 1     |
| September                 | 8        | 1           | 4    | 1             | 2           | 7         | 1        | 7      | 1           | 1              | 1     |
| October                   | 8        | 1           | 5    | 0             | 0           | 6         | 1        | 14     | 1           | 3              | 1     |
| November                  | 9        | 1           | 3    | 0             | 3           | 6         | 2        | 16     | 3           | 2              | 0     |
| December                  | 9        | 0           | 4    | 0             | 2           | 6         | 1        | 6      | 0           | 2              | 0     |