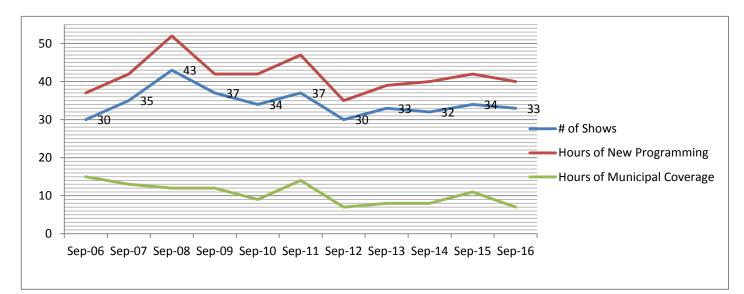

|             |           |         |          |                                      |  |
|                                                |                           |             |           | 1       |          |                                      |  |
|                                                | 1                         |             |           |         |          |                                      |  |
|                                                |                           |             |           |         |          |                                      |  |
| Off-Air                                        | N/A                       | 0           | 0         | 0       | 0        |                                      |  |

Sep-16





## **Community Bulletin Board Usage:** Notices Placed Last Month: 36

2

1

1

1

## Who is using it:

- Needham Public Library 25
  - Town Clerk
- Needham Youth Services 2
- League of Women Voters
- Needham Health Department 1
  - Highland Glee Club
    - Mass DOT
    - St. Suzannas 1
- Needham Community Council 1
  - YMCA 1