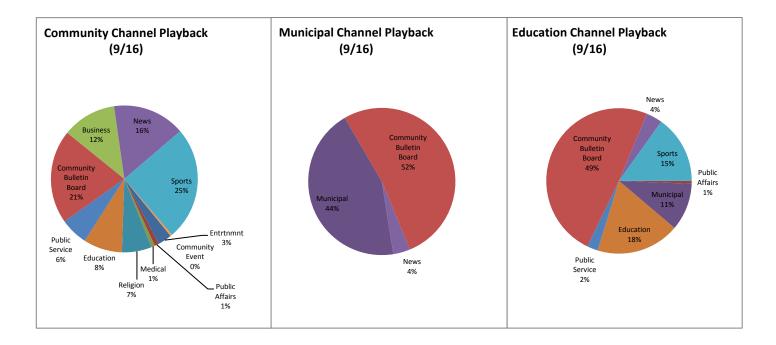

## Programs on the Needham Channels:

C = Community Channel M = Municipal Channel

| C = Community Channel<br>M = Municipal Channel |                           | Avg.        |           |         |          |                                      |  |
|------------------------------------------------|---------------------------|-------------|-----------|---------|----------|--------------------------------------|--|
| E = Education Channel                          |                           | Length      | Timeslots |         |          |                                      |  |
| Show                                           | Category                  | -           |           | ME      |          |                                      |  |
| 502 Sessions                                   | Outside - Entertainment   | 55.45       | 13        | 0       | 0        | Community Channel Playbac            |  |
| Board of Selectmen*                            | Municipal                 | 139.03      | 0         | 60      | 0        | (September)                          |  |
| Carter Church                                  | Religion                  | 72.3        | 16        | 0       | 0        |                                      |  |
| Chef's Table                                   | Outside - Instructional   | 56.31       | 12        | 0       | 0        |                                      |  |
| Clelia's Cucina Italiana                       | Instructional             | 29.97       | 47        | 0       | 0        | CARL                                 |  |
| Community Bulletin Board C                     | Community Bulletin Board  | 6.83        | 1305.392  | 0       | 0        | 64%                                  |  |
| Community Bulletin Board M                     | Community Bulletin Board  | 6.83        | 0         | 3297.71 | 0        | 16%                                  |  |
| Community Bulletin Board E                     | Community Bulletin Board  | 6.83        | 0         | 0 3     | 3103.81  |                                      |  |
| Democracy Now                                  | Outside - News            | 52.69       | 44        | 0       | 0        |                                      |  |
| Drawing With Fred                              | Outside - Instructional   | 29.78       | 13        | 0       | 0        | 20%                                  |  |
| Fine Dining                                    | Business                  | 29.95       | 0         | 0       | 0        |                                      |  |
| irst Baptist Church                            | Religion                  | 74.57       | 18        | 0       | 0        |                                      |  |
| louse Stories                                  | Other                     | 30          | 0         | 0       | 0        | 0%                                   |  |
| anguage of Business                            | Business                  | 29.92       | 79        | 0       | 0        | Needham Programs                     |  |
| ife Matters                                    | Outside - Public Affairs  | 27.14       | 0         | 0       | 0        | Outside Programs                     |  |
| iving Healthy                                  | Outside - Self-Help       | 30.43       | 0         | 0       | 0        | Community Bulletin Board             |  |
| leet Your Needham Merchants                    | Business                  | 30.43       | 27        | 0       | 0        | Off-Air                              |  |
| leedham Channel News*                          | News                      | 29.99       | 153       | 54      | 53       |                                      |  |
|                                                |                           |             | 153       | 54<br>0 | 53<br>65 | Municpal Channel                     |  |
| Idm Ch. Sports/Rocket Cl.                      | Sports<br>Public Affairs  | 86.51<br>30 | 125       | 0       | 65<br>9  | Playback (September)                 |  |
| leedham Schools Spotlight                      |                           |             | -         |         |          | Playback (September)                 |  |
| lorfolk County DA                              | Outside - Public Affairs  | 29.59       | 10        | 0       | 0        |                                      |  |
| Dive Tree                                      | Outside - Religion        | 25.24       | 13        | 0       | 0        | 11%                                  |  |
| hysician Focus                                 | Outside - Medical         | 28.5        | 12        | 0       | 0        |                                      |  |
| chool Committee*                               | Municipal                 | 76.16       | 0         | 60      | 60       | 52%                                  |  |
| enior Exercise Program                         | Public Service            | 35.48       | 71        | 0       | 0        | 5270                                 |  |
| otally PC                                      | Outside - Entertainment   | 46.88       | 13        | 0       | 0        | 270/                                 |  |
| Vhat's My House Worth?                         | Business                  | 29.63       | 67        | 0       | 0        | 37%                                  |  |
| oning Board of Appeals*                        | Municipal                 | 100.78      | 0         | 60      | 0        |                                      |  |
| ly Raisman Highlights                          | Community Event           | 28.02       | 6         | 0       | 0        |                                      |  |
| eautiful and Bizarre                           | Education                 | 71.45       | 17        | 0       | 59       | 0%                                   |  |
| Marijuana Forum 2016                           | Public Service            | 116.03      | 1         | 0       | 9        |                                      |  |
|                                                |                           |             |           |         |          | Needham Programs                     |  |
|                                                |                           |             |           |         |          | Outside Programs                     |  |
|                                                |                           |             |           |         |          | Community Bulletin Board             |  |
|                                                |                           |             |           |         |          | Off-Air                              |  |
|                                                |                           |             |           |         |          |                                      |  |
|                                                |                           |             |           |         |          | Education Channel                    |  |
|                                                |                           |             |           |         |          | Playback (September)                 |  |
|                                                |                           |             |           |         |          | ·,                                   |  |
|                                                |                           |             |           |         |          | 11%                                  |  |
|                                                |                           |             |           |         |          |                                      |  |
|                                                |                           |             |           |         |          |                                      |  |
|                                                |                           |             |           |         |          |                                      |  |
|                                                | 1                         |             |           |         | +        | 40%                                  |  |
|                                                |                           |             |           |         |          | 49%                                  |  |
|                                                |                           |             |           |         |          |                                      |  |
|                                                |                           |             |           |         |          |                                      |  |
|                                                |                           |             |           |         |          |                                      |  |
| hart Cubiasta                                  | Community Dullatin Des.   |             |           |         |          | 0%                                   |  |
| hort Subjects                                  | Community Bulletin Board  |             | 000       | F 07    | 055      | Needham Programs                     |  |
| BB Listings Pages                              | Community Bulletin Board  | 10.00       | 282       | 587     | 655      | <ul> <li>Outside Programs</li> </ul> |  |
| Daxing                                         | Education - Short Subject | 10.33       | 0         | 0       | 368      | -                                    |  |
|                                                | 4                         |             |           |         |          | Community Bulletin Board             |  |
|                                                |                           |             |           |         |          | Off-Air                              |  |
|                                                |                           |             |           |         |          |                                      |  |
|                                                |                           |             |           |         |          |                                      |  |
|                                                |                           |             |           |         |          |                                      |  |
|                                                |                           |             |           |         |          |                                      |  |
|                                                |                           |             |           | 1       |          |                                      |  |
|                                                | 1                         |             |           |         |          |                                      |  |
|                                                |                           |             |           |         |          |                                      |  |
| Off-Air                                        | N/A                       | 0           | 0         | 0       | 0        |                                      |  |