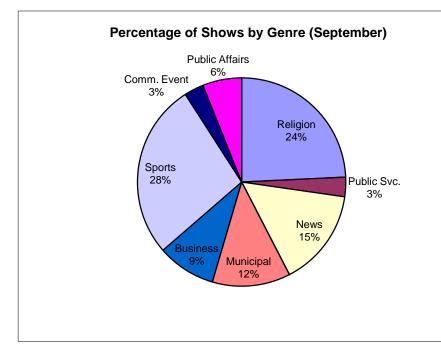

|                           | Religion | Public Svc. | News | Entertainment | Educational | Municipal | Business | Sports | Comm. Event | Public Affairs | Other |
|---------------------------|----------|-------------|------|---------------|-------------|-----------|----------|--------|-------------|----------------|-------|
| Current Month<br>Series   | 8        | 0           | 5    | 0             | 0           | 4         | 3        | 9      | 0           | 1              | 0     |
| Current Month<br>Specials |          | 1           |      |               |             |           |          |        | 1           | 1              |       |
| Year-to Date              | 67       | 4           | 34   | 0             | 13          | 42        | 14       | 52     | 9           | 14             | 0     |
| Last 12                   | 101      | 7           | 51   | 0             | 18          | 64        | 21       | 97     | 14          | 23             | 1     |
|                           |          |             |      |               |             |           |          |        |             |                |       |
| January                   | 7        | 0           | 4    | 0             | 0           | 6         | 1        | 9      | 0           | 1              | 0     |
| February                  | 8        | 1           | 4    | 0             | 3           | 7         | 1        | 9      | 2           | 3              | 0     |
| March                     | 9        | 1           | 5    | 0             | 2           | 6         | 1        | 3      | 1           | 3              | 0     |
| April                     | 8        | 0           | 4    | 0             | 1           | 5         | 1        | 7      | 0           | 1              | 0     |
| May                       | 9        | 1           | 4    | 0             | 0           | 9         | 2        | 12     | 1           | 2              | 0     |
| June                      | 9        | 0           | 5    | 0             | 1           | 5         | 2        | 11     | 3           | 2              | 0     |
| July                      | 8        | 1           | 4    | 0             | 4           | 2         | 3        | 1      | 2           | 0              | 0     |
| August                    | 9        | 0           | 4    | 0             | 2           | 2         | 3        | 0      | 0           | 2              | 0     |
| September                 | 8        | 1           | 5    | 0             | 0           | 4         | 3        | 9      | 1           | 2              | 0     |
| October                   | 8        | 1           | 5    | 0             | 0           | 6         | 1        | 14     | 1           | 3              | 1     |
| November                  | 9        | 1           | 3    | 0             | 3           | 6         | 2        | 16     | 3           | 2              | 0     |
| December                  | 9        | 0           | 4    | 0             | 2           | 6         | 1        | 6      | 0           | 2              | 0     |