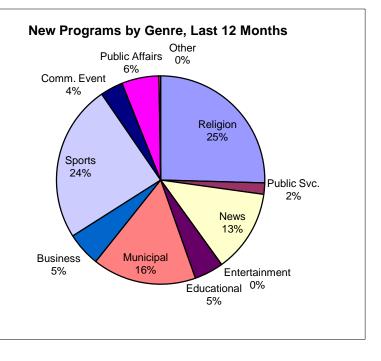

|                           | Religion | Public Svc. | News | Entertainment | Educational | Municipal | Business | Sports | Comm. Event | Public Affairs | Other |
|---------------------------|----------|-------------|------|---------------|-------------|-----------|----------|--------|-------------|----------------|-------|
| Current Month<br>Series   | 8        | 0           | 5    | 0             | 0           | 4         | 3        | 9      | 0           | 1              | 0     |
| Current Month<br>Specials |          | 1           |      |               |             |           |          |        | 1           | 1              |       |
| Year-to Date              | 67       | 4           | 34   | 0             | 13          | 42        | 14       | 52     | 9           | 14             | 0     |
| Last 12                   | 101      | 7           | 51   | 0             | 18          | 64        | 21       | 97     | 14          | 23             | 1     |
|                           |          |             |      |               |             |           |          |        |             |                |       |
| January                   | 7        | 0           | 4    | 0             | 0           | 6         | 1        | 9      | 0           | 1              | 0     |
| February                  | 8        | 1           | 4    | 0             | 3           | 7         | 1        | 9      | 2           | 3              | 0     |
| March                     | 9        | 1           | 5    | 0             | 2           | 6         | 1        | 3      | 1           | 3              | 0     |
| April                     | 8        | 0           | 4    | 0             | 1           | 5         | 1        | 7      | 0           | 1              | 0     |
| May                       | 9        | 1           | 4    | 0             | 0           | 9         | 2        | 12     | 1           | 2              | 0     |
| June                      | 9        | 0           | 5    | 0             | 1           | 5         | 2        | 11     | 3           | 2              | 0     |
| July                      | 8        | 1           | 4    | 0             | 4           | 2         | 3        | 1      | 2           | 0              | 0     |
| August                    | 9        | 0           | 4    | 0             | 2           | 2         | 3        | 0      | 0           | 2              | 0     |
| September                 | 8        | 1           | 5    | 0             | 0           | 4         | 3        | 9      | 1           | 2              | 0     |
| October                   | 8        | 1           | 5    | 0             | 0           | 6         | 1        | 14     | 1           | 3              | 1     |
| November                  | 9        | 1           | 3    | 0             | 3           | 6         | 2        | 16     | 3           | 2              | 0     |
| December                  | 9        | 0           | 4    | 0             | 2           | 6         | 1        | 6      | 0           | 2              | 0     |