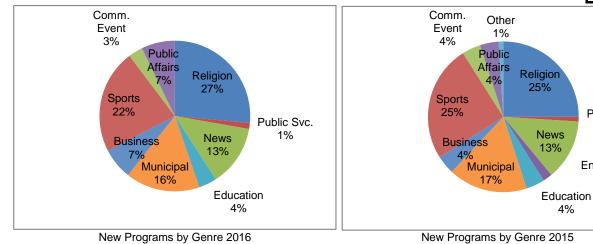

|                                                               |         |                       |    |           |          |                   |      |                  |        |                                |                                             | ,                                                 |                    |       |
|                                                                         | Does not include all short subjects or Bulletin Board Updates |         |                       |    |           |          |                   |      |                  |        |                                |                                             |                                                   |                    |       |





Public Svc.

1%

Entrtamnt 2%