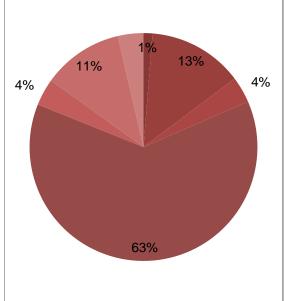

## **Education Channel Playback by Genre (%)**

- 0 Entertainment
- 1 Public Affairs
- 0 Medical
- 13 Municipal
- 0 Religion
- 4 Educational
- 0 Public Service
- 63 Community Bulletin Board
- 0 Business
- 4 News
- 11 Sports
- 4 Community Event
- 0 Self-Help
- 0 Other
- 0 Off-Air