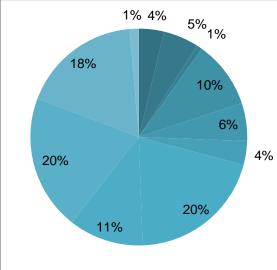

## **Community Channel Playback by Genre (%)**

- 4 Entertainment
- 5 Public Affairs
- 1 Medical
- 0 Municipal
- 10 Religion
- 6 Educational
- 4 Public Service
- 20 Community Bulletin Board
- 11 Business
- 20 News
- 18 Sports
- 1 Community Event
- 0 Self-Help
- 0 Other
- 0 Off-Air