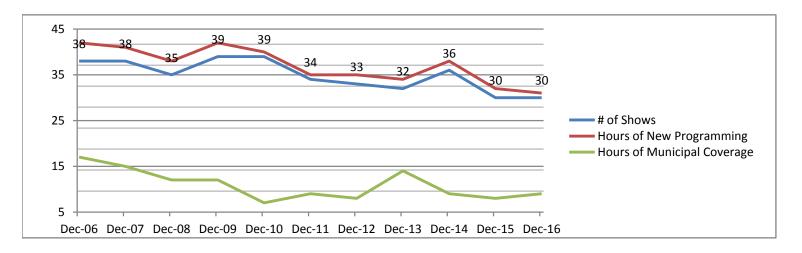

(%)**

- 4 Entertainment
- 5 Public Affairs
- 1 Medical
- 0 Municipal
- 10 Religion
- 6 Educational
- 4 Public Service
- 20 Community Bulletin Board
- 11 Business
- 20 News
- 18 Sports
- 1 Community Event
- 0 Self-Help
- 0 Other
- 0 Off-Air

### Municipal Channel Playback by Genre (%)

- 0 Entertainment
- 4 Public Affairs
- 0 Medical
- 35 Municipal
- 0 Religion
- 0 Educational
- 8 Public Service
- 48 Community Bulletin Board
- 0 Business
- 4 News
- 0 Sports
- 1 Community Event
- 0 Self-Help
- 0 Other
- 0 Off-Air

## **Education Channel Playback by Genre (%)**

- 0 Entertainment
- 1 Public Affairs
- 0 Medical
- 13 Municipal
- 0 Religion
- 4 Educational
- 0 Public Service
- 63 Community Bulletin Board
- 0 Business
- 4 News
- 11 Sports
- 4 Community Event
- 0 Self-Help
- 0 Other
- 0 Off-Air



## **Historical Comparison of Production Activity (10 Years)**

## **Community Bulletin Board Usage:**

Notices Placed Last Month: 18

#### Who is using it:

| Needham Public Library | 11 |
|------------------------|----|
| Olin College           | 1  |
| New Years Needham      | 1  |
| Needham Youth Services | 1  |
| Parent Talk            | 1  |
| Park And Recreation    | 1  |
| Town Clerk             | 2  |