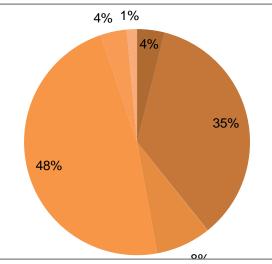

### Municipal Channel Playback by Genre (%)

- 0 Entertainment
- 4 Public Affairs
- 0 Medical
- 35 Municipal
- 0 Religion
- 0 Educational
- 8 Public Service
- 48 Community Bulletin Board
- 0 Business
- 4 News
- 0 Sports
- 1 Community Event
- 0 Self-Help
- 0 Other
- 0 Off-Air