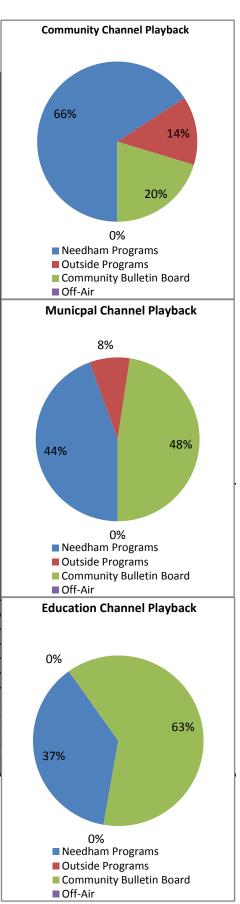

## **Programs on the Needham Channels:**

| C = Community Channel    |                         |        |                       |    |    |
|--------------------------|-------------------------|--------|-----------------------|----|----|
| M = Municipal Channel    |                         | Avg.   |                       |    |    |
| E = Education Channel    |                         | Length | Number of Times Aired |    |    |
| Show                     | Category                | (min)  | С                     | М  | E  |
| 502 Sessions             | Outside - Entertainment | 55.28  | 15                    | 0  | 0  |
| Board of Selectmen*      | Municipal               | 91.87  | 0                     | 60 | 0  |
| Carter Church            | Religion                | 73.75  | 16                    | 0  | 0  |
| Chef's Table             | Outside - Instructional | 53.56  | 7                     | 0  | 0  |
| Claliala Cuaina Italiana | la atmosti a a al       | 20.00  | 47                    | _  | 20 |

| Show                            | Category                 | (min) | С                                                | М       | E       |
|---------------------------------|--------------------------|-------|--------------------------------------------------|---------|---------|
| 502 Sessions                    | Outside - Entertainment  | 55.28 | 15                                               | 0       | 0       |
| Board of Selectmen*             | Municipal                | 91.87 | 0                                                | 60      | 0       |
| Carter Church                   | Religion                 | 73.75 | 16                                               | 0       | 0       |
| Chef's Table                    | Outside - Instructional  | 53.56 | 7                                                | 0       | 0       |
| Clelia's Cucina Italiana        | Instructional            | 29.96 | 47                                               | 0       | 30      |
| Community Bulletin Board        | Community Bulletin Board | 4.65  | 1950.583                                         | 4571.92 | 6010.22 |
| Democracy Now                   | Outside - News           | 59.57 | 45                                               | 0       | 0       |
| Drawing With Fred               | Outside - Instructional  | 27.07 | 14                                               | 1       | 0       |
| Fine Dining                     | Business                 | 29.95 | 0                                                | 0       | 0       |
| First Baptist Church            | Religion                 | 66.83 | 18                                               | 0       | 0       |
| House Stories                   | Other                    | 30    | 0                                                | 0       | 0       |
| Language of Business            | Business                 | 30    | 96                                               | 0       | 0       |
| Life Matters                    | Outside - Public Affairs | 27.14 | 0                                                | 0       | 0       |
| Meet Your Needham Merchants     | Business                 | 30    | 0                                                | 0       | 0       |
| Needham Channel News*           | News                     | 30    | 211                                              | 56      | 57      |
| Ndm Ch. Sports/Rocket Cl.       | Sports                   | 75.88 | 105                                              | 0       | 65      |
| Needham Schools Spotlight       | Public Affairs           | 29.87 | 37                                               | 0       | 19      |
| Norfolk County DA               | Outside - Public Affairs | 29.71 | 15                                               | 0       | 0       |
| Olive Tree                      | Outside - Religion       | 19.51 | 13                                               | 0       | 0       |
| Physician Focus                 | Outside - Medical        | 28.52 | 13                                               | 0       | 0       |
| School Committee*               | Municipal                | 98.64 | 0                                                | 59      | 61      |
| Senior Exercise Program         | Public Service           | 36.83 | 43                                               | 0       | 0       |
| Totally PC                      | Outside - Entertainment  | 56.4  | 15                                               | 0       | 0       |
| What's My House Worth?          | Business                 | 30    | 70                                               | 0       | 0       |
| Zoning Board of Appeals*        | Municipal                | 69.28 | 0                                                | 62      | 0       |
| Distinguished Career Awards     | Community Event          | 29.02 | 19                                               | 0       | 56      |
| House Calls with Denise Garlick | Public Affairs           | 18.77 | 13                                               | 42      | 0       |
| Interfaith Worship Service      | Religion                 | 90.08 | 19                                               | 0       | 0       |
| First Baptist Christmas Eve     | Religion                 | 72.97 | 2                                                | 0       | 0       |
| What is One Day?                | Education                | 22.62 | 16                                               | 0       | 33      |
| Tax Assistance Programs         | Public Affairs           | 29.37 | 19                                               | 33      | 0       |
| Veterans Day Observance         | Community Event          | 29.93 | 2                                                | 22      | 0       |
|                                 |                          |       | 0                                                | 0       | 0       |
|                                 |                          |       | 0                                                | 0       | 0       |
|                                 |                          |       |                                                  |         |         |
| Short Subjects                  | Community Bulletin Board |       |                                                  |         |         |
| CBB Listings Pages              | Community Bulletin Board |       | 433                                              | 805     | 952     |
| Needham Drugged Driving         | Public Service - Outside | 4.47  | 0                                                | 784     | 0       |
| Happy Holidays Greeting         | Community Bulletin Board | 0.17  | 224                                              | 351     | 442     |
|                                 |                          |       | 0                                                |         | 0       |
|                                 |                          | ļ     | ļ                                                |         |         |
|                                 |                          |       |                                                  |         |         |
|                                 |                          |       | -                                                |         |         |
|                                 |                          |       | <del>                                     </del> |         |         |
| Off-Air                         | N/A                      | 0     | 0                                                | 0       | 0       |