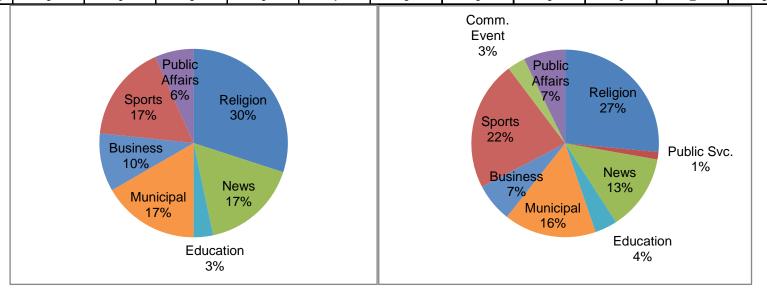

|                           | Religion | Public Svc. | News | Entertainment | Educational | Municipal | Business | Sports | Comm. Event | Public Affairs | Other |
|---------------------------|----------|-------------|------|---------------|-------------|-----------|----------|--------|-------------|----------------|-------|
| Current Month<br>Series   | 8        | 0           | 5    | 0             | 0           | 5         | 3        | 5      | 0           | 1              | 0     |
| Current Month<br>Specials | 1        |             |      |               | 1           |           |          |        |             | 1              |       |
| Year-to Date              | 103      | 5           | 51   | 0             | 15          | 62        | 26       | 87     | 12          | 28             | 0     |
| Last 12                   | 103      | 5           | 51   | 0             | 15          | 62        | 26       | 87     | 12          | 28             | 0     |
|                           |          |             |      |               |             |           |          |        |             |                |       |
| January                   | 7        | 0           | 4    | 0             | 0           | 6         | 1        | 9      | 0           | 1              | 0     |
| February                  | 8        | 1           | 4    | 0             | 3           | 7         | 1        | 9      | 2           | 3              | 0     |
| March                     | 9        | 1           | 5    | 0             | 2           | 6         | 1        | 3      | 1           | 3              | 0     |
| April                     | 8        | 0           | 4    | 0             | 1           | 5         | 1        | 7      | 0           | 1              | 0     |
| May                       | 9        | 1           | 4    | 0             | 0           | 9         | 2        | 12     | 1           | 2              | 0     |
| June                      | 9        | 0           | 5    | 0             | 1           | 5         | 2        | 11     | 3           | 2              | 0     |
| July                      | 8        | 1           | 4    | 0             | 4           | 2         | 3        | 1      | 2           | 0              | 0     |
| August                    | 9        | 0           | 4    | 0             | 2           | 2         | 3        | 0      | 0           | 2              | 0     |
| September                 | 8        | 1           | 5    | 0             | 0           | 4         | 3        | 9      | 1           | 2              | 0     |
| October                   | 9        | 0           | 4    | 0             | 0           | 6         | 3        | 10     | 0           | 7              | 0     |
| November                  | 10       | 0           | 3    | 0             | 1           | 5         | 3        | 11     | 2           | 3              | 0     |
| December                  | 9        | 0           | 5    | 0             | 1           | 5         | 3        | 5      | 0           | 2              | 0     |

**December** Type

Types of New Programs (By Genre)

**Last 12 Months** 

| Community Chann      | nel   | Municipal Channe     | el    | Education Channel    |       |  |
|----------------------|-------|----------------------|-------|----------------------|-------|--|
| Playback Accuracy(%) | 97.61 | Playback Accuracy(%) | 95.81 | Playback Accuracy(%) | 96.89 |  |
| Scheduled Events     | 1086  | Scheduled Events     | 334   | Scheduled Events     | 322   |  |
| Errors               | 26    | Errors               | 14    | Errors               | 10    |  |