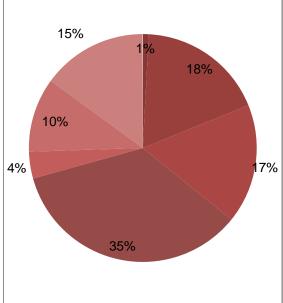

# **Education Channel Playback by Genre (%)**

- 0 Entertainment
- 1 Public Affairs
- 0 Medical
- 18 Municipal
- 0 Religion
- 17 Educational
- 0 Public Service
- 35 Community Bulletin Board
- 0 Business
- 4 News
- 11 Sports
- 15 Community Event
- 0 Self-Help
- 0 Other
- 0 Off-Air