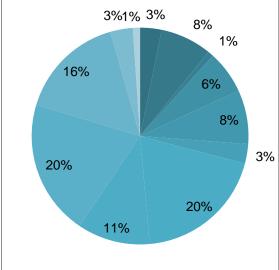

# **Community Channel Playback by Genre (%)**

- 3 Entertainment
- 8 Public Affairs
- 1 Medical
- 0 Municipal
- 6 Religion
- 8 Educational
- 3 Public Service
- 19 Community Bulletin Board
- 11 Business
- 20 News
- 16 Sports
- 3 Community Event
- 0 Self-Help
- 1 Other
- 0 Off-Air