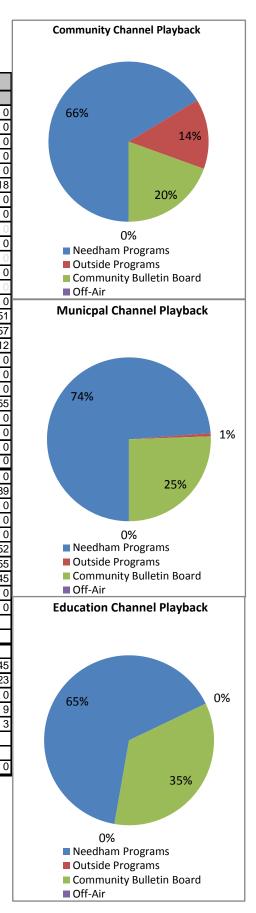

# **Programs on the Needham Channels:**

C = Community Channel
M = Municipal Channel

CBB Listings Pages

Needham Snowday

Team of Brothers

Needham Drugged Driving

Admin 2016

Off-Air