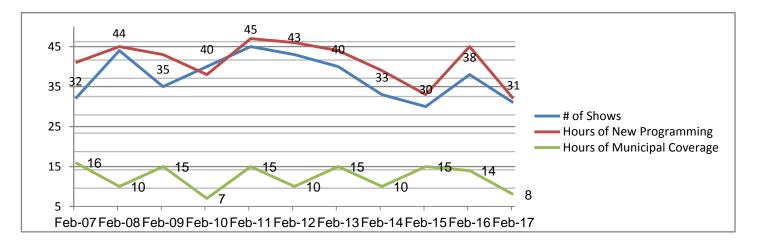

- 3 Entertainment
- 8 Public Affairs
- 1 Medical
- 0 Municipal
- 6 Religion
- 8 Educational
- 3 Public Service
- 19 Community Bulletin Board
- 11 Business
- 20 News
- 16 Sports
- 3 Community Event
- 0 Self-Help
- 1 Other
- 0 Off-Air

#### **Municipal Channel Playback by Genre (%)**

- 0 Entertainment
- 18 Public Affairs
- 0 Medical
- 52 Municipal
- 0 Religion
- 0 Educational
- 1 Public Service
- 26 Community Bulletin Board
- 0 Business
- 4 News
- 0 Sports
- 0 Community Event
- 0 Self-Help
- 0 Other
- 0 Off-Air

# **Education Channel Playback by Genre (%)**

- 0 Entertainment
- 1 Public Affairs
- 0 Medical
- 18 Municipal
- 0 Religion
- 17 Educational
- 0 Public Service
- 35 Community Bulletin Board
- 0 Business
- 4 News
- 11 Sports
- 15 Community Event
- 0 Self-Help
- 0 Other
- 0 Off-Air



#### **Historical Comparison of Production Activity (10 Years)**

# **Community Bulletin Board Usage:**

Notices Placed Last Month: 30

Who is using it:

Needham Public Library 30