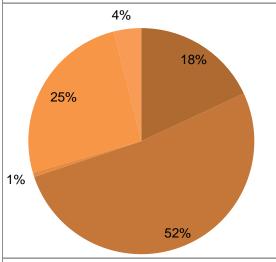

#### **Municipal Channel Playback by Genre (%)**

- 0 Entertainment
- 18 Public Affairs
- 0 Medical
- 52 Municipal
- 0 Religion
- 0 Educational
- 1 Public Service
- 26 Community Bulletin Board
- 0 Business
- 4 News
- 0 Sports
- 0 Community Event
- 0 Self-Help
- 0 Other
- 0 Off-Air