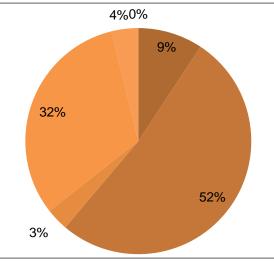

## **Municipal Channel Playback by Genre (%)**

- 0 Entertainment
- 9 Public Affairs
- 0 Medical
- 52 Municipal
- 0 Religion
- 0 Educational
- 3 Public Service
- 32 Community Bulletin Board
- 0 Business
- 4 News
- 0 Sports
- 0 Community Event
- 0 Self-Help
- 0 Other
- 0 Off-Air