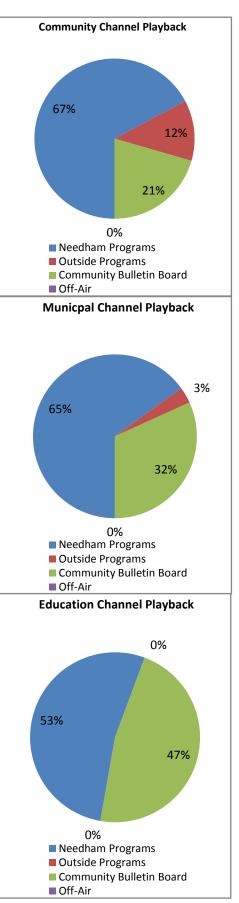

## **Programs on the Needham Channels:**

C = Community Channel

| M = Municipal Channel |  |
|-----------------------|--|
| E = Education Channel |  |

| E = Education Channel         |                          | Length | Number of Times Aired |         |         |
|-------------------------------|--------------------------|--------|-----------------------|---------|---------|
| Show                          | Category                 | (min)  | С                     | М       | E       |
| 502 Sessions                  | Outside - Entertainment  | 55.53  | 12                    | 0       | 0       |
| Board of Selectmen*           | Municipal                | 76.61  | 0                     | 60      | 0       |
| Carter Church                 | Religion                 | 62.29  | 19                    | 0       | 0       |
| Chef's Table                  | Outside - Instructional  | 54.14  | 8                     | 0       | 0       |
| Clelia's Cucina Italiana      | Instructional            | 30.01  | 51                    | 0       | 0       |
| Community Bulletin Board      | Community Bulletin Board | 4.71   | 1946.253              | 3012.04 | 4465.77 |
| Democracy Now                 | Outside - News           | 56.82  | 43                    | 0       | 0       |
| Drawing With Fred             | Outside - Instructional  | 29.9   | 13                    | 0       | 0       |
| Fine Dining                   | Business                 | 29.95  | 0                     | 0       | 0       |
| First Baptist Church          | Religion                 | 77.09  | 17                    | 0       | 0       |
| House Stories                 | Other                    | 30     | 0                     | 0       | 0       |
| Language of Business          | Business                 | 30.03  | 92                    | 0       | 0       |
| Life Matters                  | Outside - Public Affairs | 27.14  | 0                     | 0       | 0       |
| Meet Your Needham Merchants   | Business                 | 30     | 0                     | 0       | 0       |
| Needham Channel News*         | News                     | 30     | 234                   | 57      | 58      |
| Ndm Ch. Sports/Rocket Cl.     | Sports                   | 76.81  | 117                   | 0       | 75      |
| Needham Schools Spotlight     | Public Affairs           | 29.18  | 48                    | 0       | 58      |
| Norfolk County DA             | Outside - Public Affairs | 29.57  | 12                    | 0       | 0       |
| Olive Tree                    | Outside - Religion       | 23.15  | 13                    | 0       | 0       |
| Physician Focus               | Outside - Medical        | 28.64  | 14                    | 0       | 0       |
| School Committee*             | Municipal                | 124.69 | 0                     | 59      | 64      |
| Senior Exercise Program       | Public Service           | 36.7   | 35                    | 0       | 0       |
| Totally PC                    | Outside - Entertainment  | 39.32  | 12                    | 0       | 0       |
| What's My House Worth?        | Business                 | 30     | 76                    | 0       | 0       |
| Zoning Board of Appeals*      | Municipal                | 92.67  | 0                     | 65      | 0       |
| BOS Eversource Public Hearing | Municipal                | 136.48 | 0                     | 16      | 0       |
| First Baptist Christmas Eve   | Religion                 | 72.97  | 2                     | 0       | 0       |
| Large House Public Hearing    | Municipal                | 73.52  | 0                     | 41      | 0       |
| LWV: Elected Boards           | Public Affairs           | 58.92  | 14                    | 38      | 0       |
| NHNA: Olin College            | Education                | 47.6   | 2                     | 0       | 3       |
| Tax Assistance Programs       | Public Affairs           | 29.37  | 11                    | 28      | 0       |
| Town Meeting: Voice Count     | Public Affairs           | 28.98  | 21                    | 37      | 0       |
| What is One Day?              | Education                | 22.62  | 9                     | 0       | 29      |
| ,                             |                          |        |                       |         |         |
| Short Subjects                | Community Bulletin Board |        |                       |         |         |
| CBB Listings Pages            | Community Bulletin Board |        | 409                   | 570     | 896     |
| Admin 2016                    | Education                | 10.12  | 0                     | 0       | 564     |
| Happy Holidays Greeting       | Community Bulletin Board | 0.17   | 21                    | 27      | 36      |
| Needham Drugged Driving       | Public Service - Outside | 4.47   | 0                     | 321     | 0       |
|                               |                          |        |                       |         |         |
|                               |                          |        |                       |         |         |
| Off-Air                       | N/A                      | 0      | 0                     | 0       | 0       |