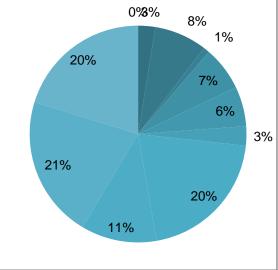

## **Community Channel Playback by Genre (%)**

- 3 Entertainment
- 8 Public Affairs
- 1 Medical
- 0 Municipal
- 7 Religion
- 6 Educational
- 3 Public Service
- 21 Community Bulletin Board
- 11 Business
- 21 News
- 20 Sports
- 0 Community Event
- 0 Self-Help
- 0 Other
- 0 Off-Air