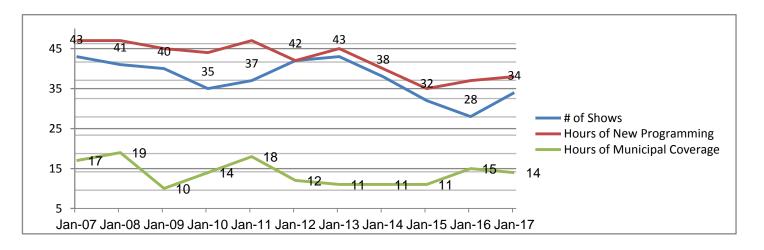

)**

- 3 Entertainment
- 8 Public Affairs
- 1 Medical
- 0 Municipal
- 7 Religion
- 6 Educational
- 3 Public Service
- 21 Community Bulletin Board
- 11 Business
- 21 News
- 20 Sports
- 0 Community Event
- 0 Self-Help
- 0 Other
- 0 Off-Air

## **Municipal Channel Playback by Genre (%)**

- 0 Entertainment
- 9 Public Affairs
- 0 Medical
- 52 Municipal
- 0 Religion
- 0 Educational
- 3 Public Service
- 32 Community Bulletin Board
- 0 Business
- 4 News
- 0 Sports
- 0 Community Event
- 0 Self-Help
- 0 Other
- 0 Off-Air

# **Education Channel Playback by Genre (%)**

- 0 Entertainment
- 4 Public Affairs
- 0 Medical
- 18 Municipal
- 0 Religion
- 15 Educational
- 0 Public Service
- 47 Community Bulletin Board
- 0 Business
- 4 News
- 13 Sports
- 0 Community Event
- 0 Self-Help
- 0 Other
- 0 Off-Air



## **Historical Comparison of Production Activity (10 Years)**

### **Community Bulletin Board Usage:**

Notices Placed Last Month: 40

#### Who is using it:

Needham Public Library 35
Needham Youth Services 2
St. Joes 1
Plugged In 1
Needham Public Schools 1