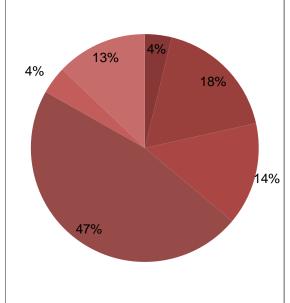

# **Education Channel Playback by Genre (%)**

- 0 Entertainment
- 4 Public Affairs
- 0 Medical
- 18 Municipal
- 0 Religion
- 15 Educational
- 0 Public Service
- 47 Community Bulletin Board
- 0 Business
- 4 News
- 13 Sports
- 0 Community Event
- 0 Self-Help
- 0 Other
- 0 Off-Air