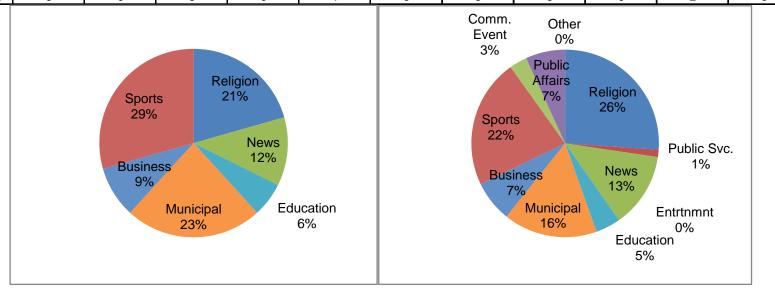

|                           | Religion | Public Svc. | News | Entertainment | Educational | Municipal | Business | Sports | Comm. Event | Public Affairs | Other |
|---------------------------|----------|-------------|------|---------------|-------------|-----------|----------|--------|-------------|----------------|-------|
| Current Month<br>Series   | 7        | 0           | 4    | 0             | 0           | 6         | 3        | 10     | 0           | 0              | 0     |
| Current Month<br>Specials |          |             |      |               | 2           | 2         |          |        |             |                |       |
| Year-to Date              | 7        | 0           | 4    | 0             | 2           | 8         | 3        | 10     | 0           | 0              | 0     |
| Last 12                   | 103      | 5           | 51   | 0             | 17          | 64        | 28       | 88     | 12          | 27             | 0     |
|                           |          |             |      |               |             |           |          |        |             |                |       |
| January                   | 7        | 0           | 4    | 0             | 2           | 8         | 3        | 10     | 0           | 0              | 0     |
| February                  | 8        | 1           | 4    | 0             | 3           | 7         | 1        | 9      | 2           | 3              | 0     |
| March                     | 9        | 1           | 5    | 0             | 2           | 6         | 1        | 3      | 1           | 3              | 0     |
| April                     | 8        | 0           | 4    | 0             | 1           | 5         | 1        | 7      | 0           | 1              | 0     |
| May                       | 9        | 1           | 4    | 0             | 0           | 9         | 2        | 12     | 1           | 2              | 0     |
| June                      | 9        | 0           | 5    | 0             | 1           | 5         | 2        | 11     | 3           | 2              | 0     |
| July                      | 8        | 1           | 4    | 0             | 4           | 2         | 3        | 1      | 2           | 0              | 0     |
| August                    | 9        | 0           | 4    | 0             | 2           | 2         | 3        | 0      | 0           | 2              | 0     |
| September                 | 8        | 1           | 5    | 0             | 0           | 4         | 3        | 9      | 1           | 2              | 0     |
| October                   | 9        | 0           | 4    | 0             | 0           | 6         | 3        | 10     | 0           | 7              | 0     |
| November                  | 10       | 0           | 3    | 0             | 1           | 5         | 3        | 11     | 2           | 3              | 0     |
| December                  | 9        | 0           | 5    | 0             | 1           | 5         | 3        | 5      | 0           | 2              | 0     |