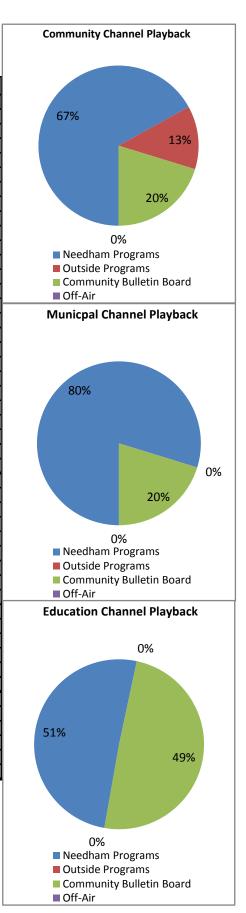

# **Community Channel Playback by Genre (%)**

- 3 Entertainment
- 9 Public Affairs
- 0 Medical
- 0 Municipal
- 7 Religion
- 7 Educational
- 3 Public Service
- 20 Community Bulletin Board
- 15 Business
- 20 News
- 16 Sports
- 0 Community Event
- 0 Self-Help
- 0 Other
- 0 Off-Air

# **Municipal Channel Playback by Genre (%)**

- 0 Entertainment
- 22 Public Affairs
- 0 Medical
- 55 Municipal
- 0 Religion
- 0 Educational
- 0 Public Service
- 20 Community Bulletin Board
- 0 Business
- 3 News
- 0 Sports
- 0 Community Event
- 0 Self-Help
- 0 Other
- 0 Off-Air

# **Education Channel Playback by Genre (%)**

- 0 Entertainment
- 3 Public Affairs
- 0 Medical
- 17 Municipal
- 0 Religion
- 8 Educational
- 0 Public Service
- 49 Community Bulletin Board
- 0 Business
- 3 News
- 18 Sports
- 1 Community Event
- 0 Self-Help
- 0 Other
- 0 Off-Air