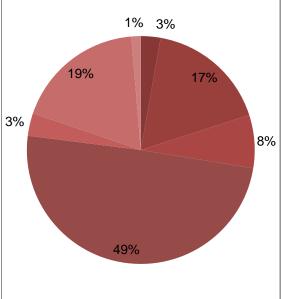

# **Education Channel Playback by Genre (%)**

- 0 Entertainment
- 3 Public Affairs
- 0 Medical
- 17 Municipal
- 0 Religion
- 8 Educational
- 0 Public Service
- 49 Community Bulletin Board
- 0 Business
- 3 News
- 18 Sports
- 1 Community Event
- 0 Self-Help
- 0 Other
- 0 Off-Air