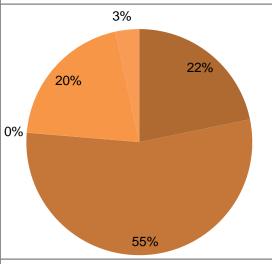

# **Municipal Channel Playback by Genre (%)**

- 0 Entertainment
- 22 Public Affairs
- 0 Medical
- 55 Municipal
- 0 Religion
- 0 Educational
- 0 Public Service
- 20 Community Bulletin Board
- 0 Business
- 3 News
- 0 Sports
- 0 Community Event
- 0 Self-Help
- 0 Other
- 0 Off-Air