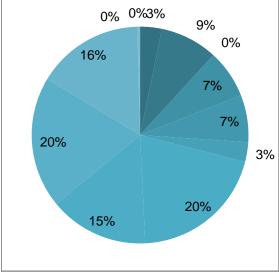

# **Community Channel Playback by Genre (%)**

- 3 Entertainment
- 9 Public Affairs
- 0 Medical
- 0 Municipal
- 7 Religion
- 7 Educational
- 3 Public Service
- 20 Community Bulletin Board
- 15 Business
- 20 News
- 16 Sports
- 0 Community Event
- 0 Self-Help
- 0 Other
- 0 Off-Air