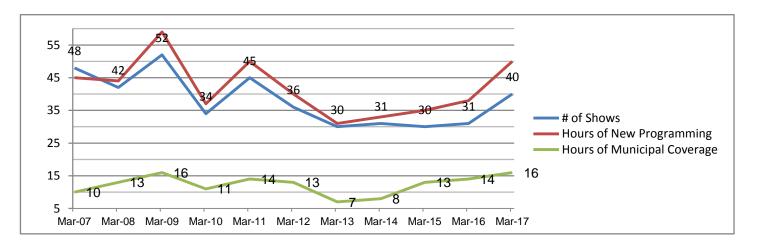

%)**

- 3 Entertainment
- 9 Public Affairs
- 0 Medical
- 0 Municipal
- 7 Religion
- 7 Educational
- 3 Public Service
- 20 Community Bulletin Board
- 15 Business
- 20 News
- 16 Sports
- 0 Community Event
- 0 Self-Help
- 0 Other
- 0 Off-Air

# **Municipal Channel Playback by Genre (%)**

- 0 Entertainment
- 22 Public Affairs
- 0 Medical
- 55 Municipal
- 0 Religion
- 0 Educational
- 0 Public Service
- 20 Community Bulletin Board
- 0 Business
- 3 News
- 0 Sports
- 0 Community Event
- 0 Self-Help
- 0 Other
- 0 Off-Air

# **Education Channel Playback by Genre (%)**

- 0 Entertainment
- 3 Public Affairs
- 0 Medical
- 17 Municipal
- 0 Religion
- 8 Educational
- 0 Public Service
- 49 Community Bulletin Board
- 0 Business
- 3 News
- 18 Sports
- 1 Community Event
- 0 Self-Help
- 0 Other
- 0 Off-Air



## **Historical Comparison of Production Activity (10 Years)**

# **Community Bulletin Board Usage:**

Notices Placed Last Month: 42

### Who is using it:

Needham Public Library 41 Needham Public Schools 1