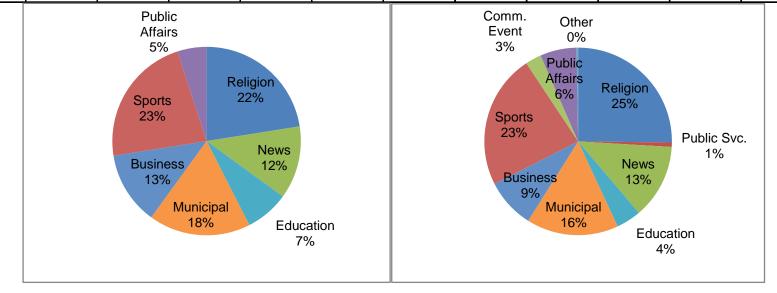

|                           | Religion | Public Svc. | News | Entertainment | Educational | Municipal | Business | Sports | Comm. Event | Public Affairs | Other |
|---------------------------|----------|-------------|------|---------------|-------------|-----------|----------|--------|-------------|----------------|-------|
| Current Month<br>Series   | 9        | 0           | 5    | 0             | 0           | 4         | 5        | 9      | 0           | 0              | 0     |
| Current Month<br>Specials |          |             |      |               | 3           | 3         |          |        |             | 2              |       |
| Year-to Date              | 21       | 0           | 13   | 0             | 7           | 20        | 11       | 26     | 2           | 4              | 1     |
| Last 12                   | 100      | 3           | 51   | 0             | 17          | 63        | 34       | 92     | 11          | 25             | 1     |
|                           |          |             |      |               |             |           |          |        |             |                |       |
| January                   | 7        | 0           | 4    | 0             | 2           | 8         | 3        | 10     | 0           | 0              | 0     |
| February                  | 5        | 0           | 4    | 0             | 2           | 5         | 3        | 7      | 2           | 2              | 1     |
| March                     | 9        | 0           | 5    | 0             | 3           | 7         | 5        | 9      | 0           | 2              | 0     |
| April                     | 8        | 0           | 4    | 0             | 1           | 5         | 1        | 7      | 0           | 1              | 0     |
| May                       | 9        | 1           | 4    | 0             | 0           | 9         | 2        | 12     | 1           | 2              | 0     |
| June                      | 9        | 0           | 5    | 0             | 1           | 5         | 2        | 11     | 3           | 2              | 0     |
| July                      | 8        | 1           | 4    | 0             | 4           | 2         | 3        | 1      | 2           | 0              | 0     |
| August                    | 9        | 0           | 4    | 0             | 2           | 2         | 3        | 0      | 0           | 2              | 0     |
| September                 | 8        | 1           | 5    | 0             | 0           | 4         | 3        | 9      | 1           | 2              | 0     |
| October                   | 9        | 0           | 4    | 0             | 0           | 6         | 3        | 10     | 0           | 7              | 0     |
| November                  | 10       | 0           | 3    | 0             | 1           | 5         | 3        | 11     | 2           | 3              | 0     |
| December                  | 9        | 0           | 5    | 0             | 1           | 5         | 3        | 5      | 0           | 2              | 0     |

March

Types of New Programs (By Genre)

Last 12 Months