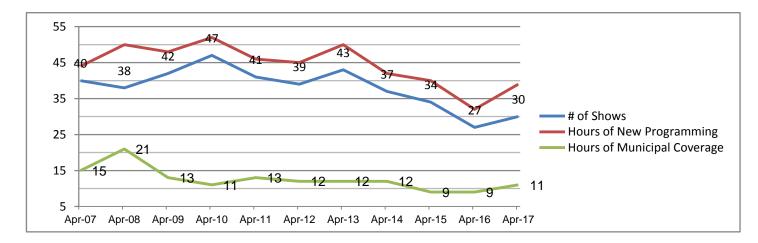

inment
- 7 Public Affairs
- 0 Medical
- 0 Municipal
- 6 Religion
- Educational
  Public Service
- 3 Public Service
- 18 Community Bulletin Board14 Business
- 14 Busine 19 News
- 18 Sports
- 0 Community Event
- 0 Self-Help
- 0 Other
- 0 Off-Air

## Municipal Channel Playback by Genre (%)

- 0 Entertainment
- 13 Public Affairs
- 0 Medical
- 65 Municipal
- 0 Religion
- 0 Educational
- 0 Public Service
- 19 Community Bulletin Board
- 0 Business
- 3 News
- 0 Sports
- 0 Community Event
- 0 Self-Help
- 0 Other
- 0 Off-Air

## Education Channel Playback by Genre (%)

- 0 Entertainment
- 7 Public Affairs
- 0 Medical
- 26 Municipal
- 0 Religion
- 28 Educational
- 0 Public Service
- 23 Community Bulletin Board
- 0 Business
- 4 News
- 12 Sports
- 0 Community Event
- 0 Self-Help
- 0 Other
- 0 Off-Air



#### Historical Comparison of Production Activity (10 Years)

#### **Community Bulletin Board Usage:**

Notices Placed Last Month: 37

#### Who is using it:

- Needham Public Library 34
- Needham's Plugged In Band 1 1
  - St. Joseph's Church
  - Needham Youth Services 1