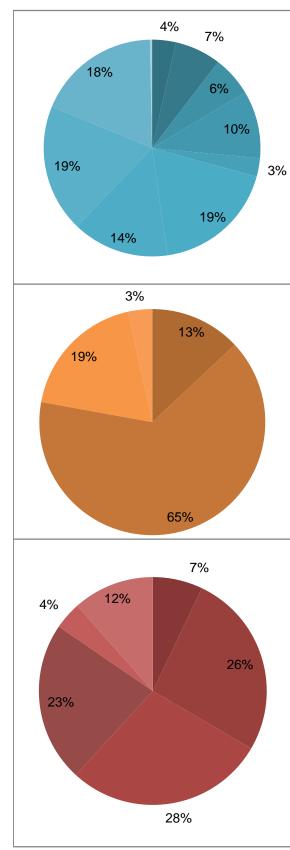

### Community Channel Playback by Genre (%)

- 4 Entertainment
- 7 Public Affairs
- 0 Medical
- 0 Municipal
- 6 Religion
- Educational
  Public Service
- 3 Public Service
- 18 Community Bulletin Board14 Business
- 14 Busine 19 News
- 18 Sports
- 0 Community Event
- 0 Self-Help
- 0 Other
- 0 Off-Air

## Municipal Channel Playback by Genre (%)

- 0 Entertainment
- 13 Public Affairs
- 0 Medical
- 65 Municipal
- 0 Religion
- 0 Educational
- 0 Public Service
- 19 Community Bulletin Board
- 0 Business
- 3 News
- 0 Sports
- 0 Community Event
- 0 Self-Help
- 0 Other
- 0 Off-Air

## Education Channel Playback by Genre (%)

- 0 Entertainment
- 7 Public Affairs
- 0 Medical
- 26 Municipal
- 0 Religion
- 28 Educational
- 0 Public Service
- 23 Community Bulletin Board
- 0 Business
- 4 News
- 12 Sports
- 0 Community Event
- 0 Self-Help
- 0 Other
- 0 Off-Air