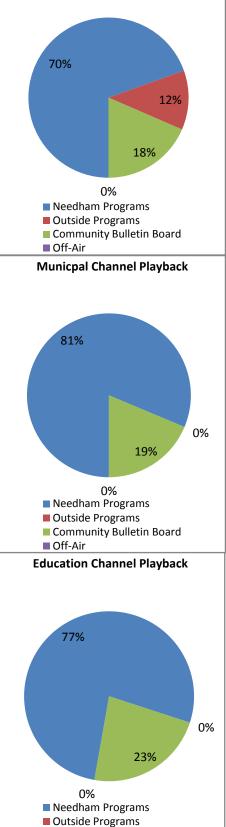

**Community Channel Playback** 

#### Community Bulletin Board

Off-Air

## Municipal Channel Playback by Genre (%)

- 0 Entertainment
- 13 Public Affairs
- 0 Medical
- 65 Municipal
- 0 Religion
- 0 Educational
- 0 Public Service
- 19 Community Bulletin Board
- 0 Business
- 3 News
- 0 Sports
- 0 Community Event
- 0 Self-Help
- 0 Other
- 0 Off-Air

## Education Channel Playback by Genre (%)

- 0 Entertainment
- 7 Public Affairs
- 0 Medical
- 26 Municipal
- 0 Religion
- 28 Educational
- 0 Public Service
- 23 Community Bulletin Board
- 0 Business
- 4 News
- 12 Sports
- 0 Community Event
- 0 Self-Help
- 0 Other
- 0 Off-Air