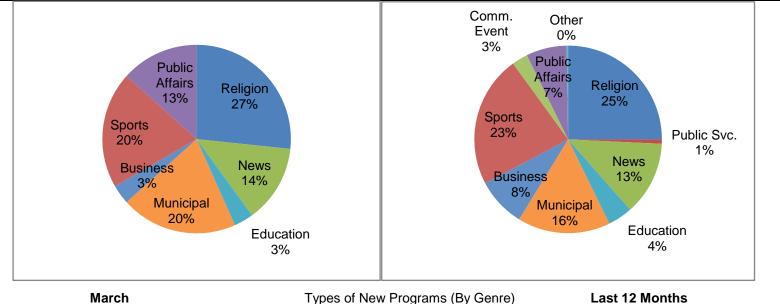

|                           | Religion | Public Svc. | News | Entertainment | Educational | Municipal | Business | Sports | Comm. Event | Public Affairs | Other |
|---------------------------|----------|-------------|------|---------------|-------------|-----------|----------|--------|-------------|----------------|-------|
| Current Month<br>Series   | 8        | 0           | 4    | 0             | 0           | 6         | 1        | 6      | 0           | 1              | 0     |
| Current Month<br>Specials |          |             |      |               | 1           |           |          |        |             | 3              |       |
| Year-to Date              | 29       | 0           | 17   | 0             | 8           | 26        | 12       | 32     | 2           | 8              | 1     |
| Last 12                   | 100      | 3           | 51   | 0             | 17          | 64        | 34       | 91     | 11          | 28             | 1     |
|                           |          |             |      |               |             |           |          |        |             |                |       |
| January                   | 7        | 0           | 4    | 0             | 2           | 8         | 3        | 10     | 0           | 0              | 0     |
| February                  | 5        | 0           | 4    | 0             | 2           | 5         | 3        | 7      | 2           | 2              | 1     |
| March                     | 9        | 0           | 5    | 0             | 3           | 7         | 5        | 9      | 0           | 2              | 0     |
| April                     | 8        | 0           | 4    | 0             | 1           | 6         | 1        | 6      | 0           | 4              | 0     |
| May                       | 9        | 1           | 4    | 0             | 0           | 9         | 2        | 12     | 1           | 2              | 0     |
| June                      | 9        | 0           | 5    | 0             | 1           | 5         | 2        | 11     | 3           | 2              | 0     |
| July                      | 8        | 1           | 4    | 0             | 4           | 2         | 3        | 1      | 2           | 0              | 0     |
| August                    | 9        | 0           | 4    | 0             | 2           | 2         | 3        | 0      | 0           | 2              | 0     |
| September                 | 8        | 1           | 5    | 0             | 0           | 4         | 3        | 9      | 1           | 2              | 0     |
| October                   | 9        | 0           | 4    | 0             | 0           | 6         | 3        | 10     | 0           | 7              | 0     |
| November                  | 10       | 0           | 3    | 0             | 1           | 5         | 3        | 11     | 2           | 3              | 0     |
| December                  | 9        | 0           | 5    | 0             | 1           | 5         | 3        | 5      | 0           | 2              | 0     |

Types of New Programs (By Genre)

**Last 12 Months** 

| Community Chann      | nel   | Municipal Channe             | e]  | Education Channel    |       |  |  |
|----------------------|-------|------------------------------|-----|----------------------|-------|--|--|
| Playback Accuracy(%) | 99.30 | Playback Accuracy(%) 97.75 F |     | Playback Accuracy(%) | 99.77 |  |  |
| Scheduled Events     | 995   | Scheduled Events             | 356 | Scheduled Events     | 434   |  |  |
| Errors               | 7     | Errors                       | 8   | Errors               | 1     |  |  |