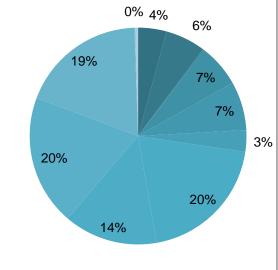

#### **Community Channel Playback by Genre (%)**

- 4 Entertainment
- 6 Public Affairs
- 0 Medical
- 0 Municipal
- 6 Religion
- 7 Educational
- 3 Public Service
- 20 Community Bulletin Board
- 14 Business
- 19 News
- 19 Sports
- 0 Community Event
- 0 Self-Help
- 0 Other
- 0 Off-Air