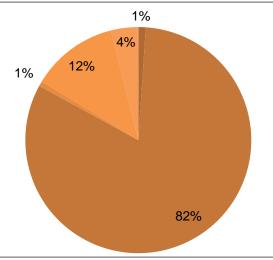

#### Municipal Channel Playback by Genre (%)

- 0 Entertainment
- 1 Public Affairs
- 0 Medical
- 82 Municipal
- 0 Religion
- 0 Educational
- 1 Public Service
- 12 Community Bulletin Board
- 0 Business
- 4 News
- 0 Sports
- 0 Community Event
- 0 Self-Help
- 0 Other
- 0 Off-Air