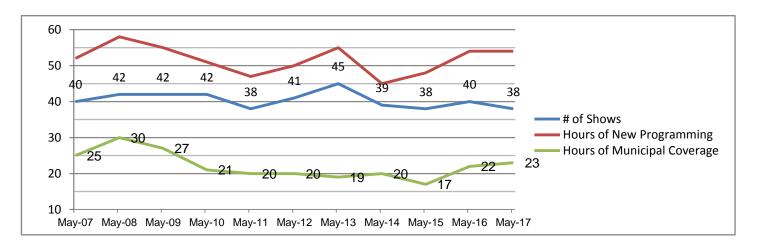

**

- 4 Entertainment
- 6 Public Affairs
- 0 Medical
- 0 Municipal
- 6 Religion
- 7 Educational
- 3 Public Service
- 20 Community Bulletin Board
- 14 Business
- 19 News
- 19 Sports
- 0 Community Event
- 0 Self-Help
- 0 Other
- 0 Off-Air

#### Municipal Channel Playback by Genre (%)

- 0 Entertainment
- 1 Public Affairs
- 0 Medical
- 82 Municipal
- 0 Religion
- 0 Educational
- 1 Public Service
- 12 Community Bulletin Board
- 0 Business
- 4 News
- 0 Sports
- 0 Community Event
- 0 Self-Help
- 0 Other
- 0 Off-Air

### **Education Channel Playback by Genre (%)**

- 7 Entertainment
- 11 Public Affairs
- 0 Medical
- 12 Municipal
- 0 Religion
- 11 Educational
- 0 Public Service
- 41 Community Bulletin Board
- 0 Business
- 4 News
- 13 Sports
- 0 Community Event
- 0 Self-Help
- 0 Other
- 0 Off-Air



#### **Historical Comparison of Production Activity (10 Years)**

#### **Community Bulletin Board Usage:**

Notices Placed Last Month: 30

Who is using it:

Needham Public Library 29 St. Joseph's Church 1