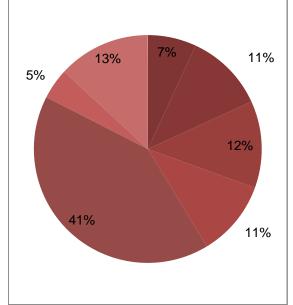

### **Education Channel Playback by Genre (%)**

- 7 Entertainment
- 11 Public Affairs
- 0 Medical
- 12 Municipal
- 0 Religion
- 11 Educational
- 0 Public Service
- 41 Community Bulletin Board
- 0 Business
- 4 News
- 13 Sports
- 0 Community Event
- 0 Self-Help
- 0 Other
- 0 Off-Air