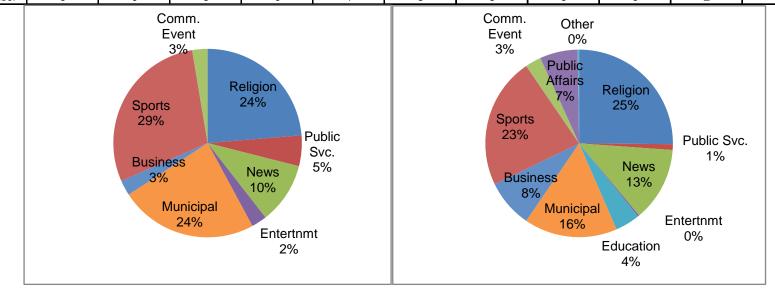

|                           | Religion | Public Svc. | News | Entertainment | Educational | Municipal | Business | Sports | Comm. Event | Public Affairs | Other |
|---------------------------|----------|-------------|------|---------------|-------------|-----------|----------|--------|-------------|----------------|-------|
| Current Month<br>Series   | 9        | 0           | 4    | 0             | 0           | 5         | 1        | 11     | 0           | 0              | 0     |
| Current Month<br>Specials |          | 2           |      | 1             |             | 4         |          |        | 1           |                |       |
| Year-to Date              | 38       | 2           | 21   | 1             | 8           | 35        | 13       | 43     | 3           | 8              | 1     |
| Last 12                   | 100      | 4           | 51   | 1             | 17          | 64        | 33       | 90     | 11          | 26             | 1     |
|                           |          |             |      |               |             |           |          |        |             |                |       |
| January                   | 7        | 0           | 4    | 0             | 2           | 8         | 3        | 10     | 0           | 0              | 0     |
| February                  | 5        | 0           | 4    | 0             | 2           | 5         | 3        | 7      | 2           | 2              | 1     |
| March                     | 9        | 0           | 5    | 0             | 3           | 7         | 5        | 9      | 0           | 2              | 0     |
| April                     | 8        | 0           | 4    | 0             | 1           | 6         | 1        | 6      | 0           | 4              | 0     |
| Мау                       | 9        | 2           | 4    | 1             | 0           | 9         | 1        | 11     | 1           | 0              | 0     |
| June                      | 9        | 0           | 5    | 0             | 1           | 5         | 2        | 11     | 3           | 2              | 0     |
| July                      | 8        | 1           | 4    | 0             | 4           | 2         | 3        | 1      | 2           | 0              | 0     |
| August                    | 9        | 0           | 4    | 0             | 2           | 2         | 3        | 0      | 0           | 2              | 0     |
| September                 | 8        | 1           | 5    | 0             | 0           | 4         | 3        | 9      | 1           | 2              | 0     |
| October                   | 9        | 0           | 4    | 0             | 0           | 6         | 3        | 10     | 0           | 7              | 0     |
| November                  | 10       | 0           | 3    | 0             | 1           | 5         | 3        | 11     | 2           | 3              | 0     |
| December                  | 9        | 0           | 5    | 0             | 1           | 5         | 3        | 5      | 0           | 2              | 0     |