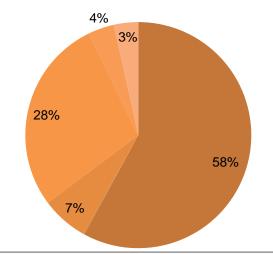

# **Municipal Channel Playback by Genre (%)**

- 0 Entertainment
- 0 Public Affairs
- 0 Medical
- 58 Municipal
- 0 Religion
- 0 Educational
- 7 Public Service
- 28 Community Bulletin Board
- 0 Business
- 4 News
- 0 Sports
- 3 Community Event
- 0 Self-Help
- 0 Other
- 0 Off-Air