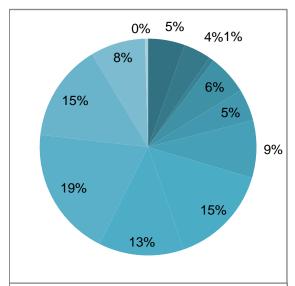

# **Community Channel Playback by Genre (%)**

- 5 Entertainment
- 4 Public Affairs
- 1 Medical
- 0 Municipal
- 6 Religion
- 5 Educational
- 9 Public Service
- 15 Community Bulletin Board
- 13 Business
- 19 News
- 15 Sports
- 8 Community Event
- 0 Self-Help
- 0 Other
- 0 Off-Air