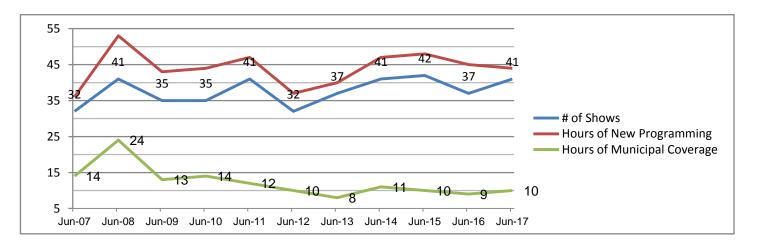

)**

- 5 Entertainment
- 4 Public Affairs
- 1 Medical
- 0 Municipal
- 6 Religion
- 5 Educational
- 9 Public Service
- 15 Community Bulletin Board
- 13 Business
- 19 News
- 15 Sports
- 8 Community Event
- 0 Self-Help
- 0 Other
- 0 Off-Air

# **Municipal Channel Playback by Genre (%)**

- 0 Entertainment
- 0 Public Affairs
- 0 Medical
- 58 Municipal
- 0 Religion
- 0 Educational
- 7 Public Service
- 28 Community Bulletin Board
- 0 Business
- 4 News
- 0 Sports
- 3 Community Event
- 0 Self-Help
- 0 Other
- 0 Off-Air

# **Education Channel Playback by Genre (%)**

- 11 Entertainment
- 3 Public Affairs
- 0 Medical
- 10 Municipal
- 0 Religion
- 0 Educational
- 0 Public Service
- 37 Community Bulletin Board
- 0 Business
- 4 News
- 17 Sports
- 18 Community Event
- 0 Self-Help
- 0 Other
- 0 Off-Air



## **Historical Comparison of Production Activity (10 Years)**

# **Community Bulletin Board Usage:**

Notices Placed Last Month: 14

### Who is using it:

Needham Public Library 13 First Baptist Church 1