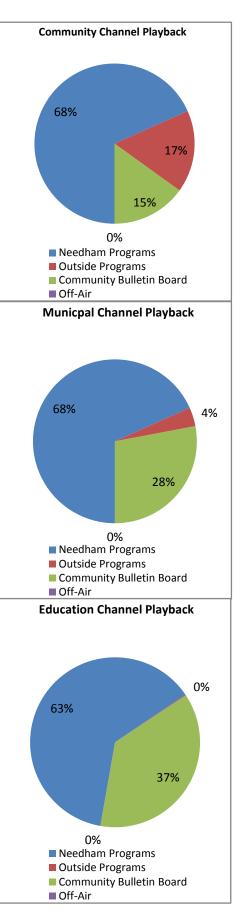

# **Community Channel Playback by Genre (%)**

- 5 Entertainment
- 4 Public Affairs
- 1 Medical
- 0 Municipal
- 6 Religion
- 5 Educational
- 9 Public Service
- 15 Community Bulletin Board
- 13 Business
- 19 News
- 15 Sports
- 8 Community Event
- 0 Self-Help
- 0 Other
- 0 Off-Air

# **Municipal Channel Playback by Genre (%)**

- 0 Entertainment
- 0 Public Affairs
- 0 Medical
- 58 Municipal
- 0 Religion
- 0 Educational
- 7 Public Service
- 28 Community Bulletin Board
- 0 Business
- 4 News
- 0 Sports
- 3 Community Event
- 0 Self-Help
- 0 Other
- 0 Off-Air

# **Education Channel Playback by Genre (%)**

- 11 Entertainment
- 3 Public Affairs
- 0 Medical
- 10 Municipal
- 0 Religion
- 0 Educational
- 0 Public Service
- 37 Community Bulletin Board
- 0 Business
- 4 News
- 17 Sports
- 18 Community Event
- 0 Self-Help
- 0 Other
- 0 Off-Air