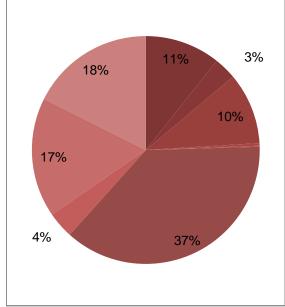

# **Education Channel Playback by Genre (%)**

- 11 Entertainment
- 3 Public Affairs
- 0 Medical
- 10 Municipal
- 0 Religion
- 0 Educational
- 0 Public Service
- 37 Community Bulletin Board
- 0 Business
- 4 News
- 17 Sports
- 18 Community Event
- 0 Self-Help
- 0 Other
- 0 Off-Air