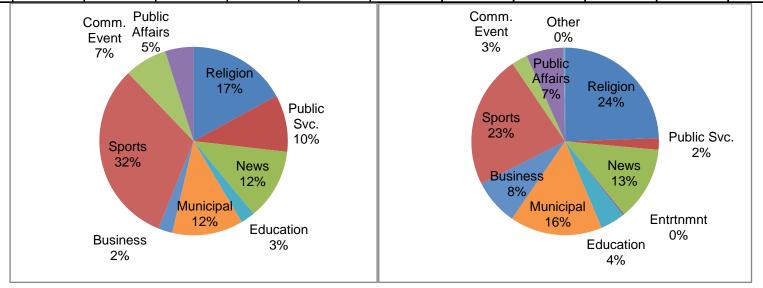

|                           | Religion | Public Svc. | News | Entertainment | Educational | Municipal | Business | Sports | Comm. Event | Public Affairs | Other |
|---------------------------|----------|-------------|------|---------------|-------------|-----------|----------|--------|-------------|----------------|-------|
| Current Month<br>Series   | 7        | 0           | 5    | 0             | 1           | 5         | 1        | 12     | 0           | 1              | 0     |
| Current Month<br>Specials |          | 4           |      |               |             |           |          | 1      | 3           | 1              |       |
| Year-to Date              | 45       | 6           | 26   | 1             | 9           | 40        | 14       | 56     | 6           | 10             | 1     |
| Last 12                   | 98       | 8           | 51   | 1             | 17          | 64        | 32       | 92     | 11          | 26             | 1     |
|                           |          |             |      |               |             |           |          |        |             |                |       |
| January                   | 7        | 0           | 4    | 0             | 2           | 8         | 3        | 10     | 0           | 0              | 0     |
| February                  | 5        | 0           | 4    | 0             | 2           | 5         | 3        | 7      | 2           | 2              | 1     |
| March                     | 9        | 0           | 5    | 0             | 3           | 7         | 5        | 9      | 0           | 2              | 0     |
| April                     | 8        | 0           | 4    | 0             | 1           | 6         | 1        | 6      | 0           | 4              | 0     |
| May                       | 9        | 2           | 4    | 1             | 0           | 9         | 1        | 11     | 1           | 0              | 0     |
| June                      | 7        | 4           | 5    | 0             | 1           | 5         | 1        | 13     | 3           | 2              | 0     |
| July                      | 8        | 1           | 4    | 0             | 4           | 2         | 3        | 1      | 2           | 0              | 0     |
| August                    | 9        | 0           | 4    | 0             | 2           | 2         | 3        | 0      | 0           | 2              | 0     |
| September                 | 8        | 1           | 5    | 0             | 0           | 4         | 3        | 9      | 1           | 2              | 0     |
| October                   | 9        | 0           | 4    | 0             | 0           | 6         | 3        | 10     | 0           | 7              | 0     |
| November                  | 10       | 0           | 3    | 0             | 1           | 5         | 3        | 11     | 2           | 3              | 0     |
| December                  | 9        | 0           | 5    | 0             | 1           | 5         | 3        | 5      | 0           | 2              | 0     |