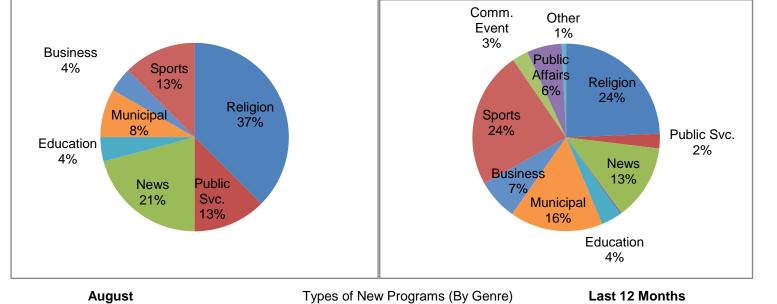

|                           | Religion | Public Svc. | News | Entertainment | Educational | Municipal | Business | Sports | Comm. Event | Public Affairs | Other |
|---------------------------|----------|-------------|------|---------------|-------------|-----------|----------|--------|-------------|----------------|-------|
| Current Month<br>Series   | 9        | 0           | 5    | 0             | 0           | 2         | 1        | 3      | 0           | 0              | 0     |
| Current Month<br>Specials |          | 3           |      |               | 1           |           |          |        |             |                |       |
| Year-to Date              | 61       | 9           | 35   | 1             | 12          | 44        | 16       | 59     | 8           | 10             | 3     |
| Last 12                   | 97       | 10          | 52   | 1             | 14          | 64        | 28       | 94     | 11          | 24             | 3     |
|                           |          |             |      |               |             |           |          |        |             |                |       |
| January                   | 7        | 0           | 4    | 0             | 2           | 8         | 3        | 10     | 0           | 0              | 0     |
| February                  | 5        | 0           | 4    | 0             | 2           | 5         | 3        | 7      | 2           | 2              | 1     |
| March                     | 9        | 0           | 5    | 0             | 3           | 7         | 5        | 9      | 0           | 2              | 0     |
| April                     | 8        | 0           | 4    | 0             | 1           | 6         | 1        | 6      | 0           | 4              | 0     |
| May                       | 9        | 2           | 4    | 1             | 0           | 9         | 1        | 11     | 1           | 0              | 0     |
| June                      | 7        | 4           | 5    | 0             | 1           | 5         | 1        | 13     | 3           | 2              | 0     |
| July                      | 7        | 0           | 4    | 0             | 2           | 2         | 1        | 0      | 2           | 0              | 2     |
| August                    | 9        | 3           | 5    | 0             | 1           | 2         | 1        | 3      | 0           | 0              | 0     |
| September                 | 8        | 1           | 5    | 0             | 0           | 4         | 3        | 9      | 1           | 2              | 0     |
| October                   | 9        | 0           | 4    | 0             | 0           | 6         | 3        | 10     | 0           | 7              | 0     |
| November                  | 10       | 0           | 3    | 0             | 1           | 5         | 3        | 11     | 2           | 3              | 0     |
| December                  | 9        | 0           | 5    | 0             | 1           | 5         | 3        | 5      | 0           | 2              | 0     |