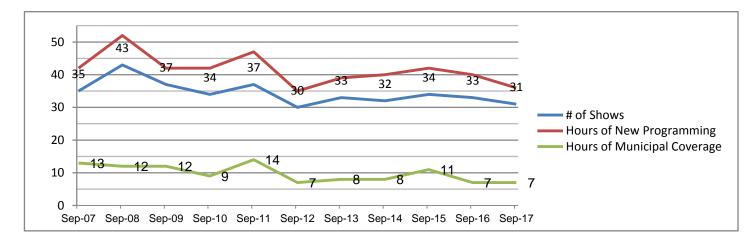

Genre (%)

- 5 Entertainment
- 3 Public Affairs
- 1 Medical
- 0 Municipal
- 5 Religion
- 11 Educational
- 5 Public Service
- 16 Community Bulletin Board
- 10 Business
- 19 News
- 21 Sports
- 0 Community Event
- 0 Self-Help
- 1 Other
- 0 Off-Air

## Municipal Channel Playback by Genre (%)

- 0 Entertainment
- 11 Public Affairs
- 0 Medical
- 29 Municipal
- 0 Religion
- 8 Educational
- 0 Public Service
- 48 Community Bulletin Board
- 0 Business
- 4 News
- 0 Sports
- 0 Community Event
- 0 Self-Help
- 0 Other
- 0 Off-Air

# Education Channel Playback by Genre (%)

- 4 Entertainment
- 9 Public Affairs
- 0 Medical
- 10 Municipal
- 0 Religion
- 5 Educational
- 0 Public Service
- 53 Community Bulletin Board
- 0 Business
- 4 News
- 14 Sports
- 0 Community Event
- 0 Self-Help
- 2 Other
- 0 Off-Air



### Historical Comparison of Production Activity (10 Years)

### Community Bulletin Board Usage:

1

1

Notices Placed Last Month: 43

#### Who is using it:

- Needham Public Library 34
- Needham Community Council 2
- Needham Business Association 1
  - St. Joseph's Church
  - Needham Historical Society 1
    - NHS Boosters
    - St. Suzannah's Church 1
      - NN Chamber 1
        - Plugged In 1