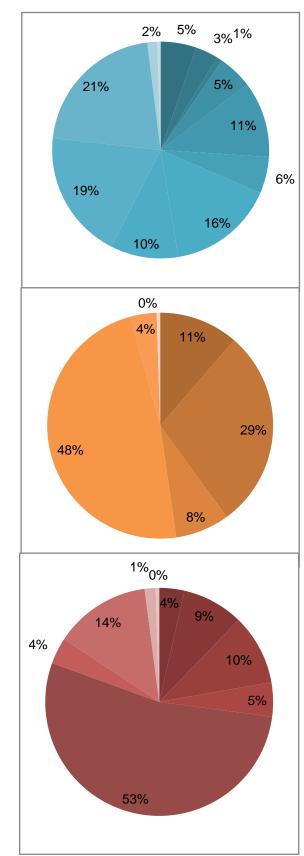

## Community Channel Playback by Genre (%)

- 5 Entertainment
- 3 Public Affairs
- 1 Medical
- 0 Municipal
- 5 Religion
- 11 Educational
- 5 Public Service
- 16 Community Bulletin Board
- 10 Business
- 19 News
- 21 Sports
- 0 Community Event
- 0 Self-Help
- 1 Other
- 0 Off-Air

## Municipal Channel Playback by Genre (%)

- 0 Entertainment
- 11 Public Affairs
- 0 Medical
- 29 Municipal
- 0 Religion
- 8 Educational
- 0 Public Service
- 48 Community Bulletin Board
- 0 Business
- 4 News
- 0 Sports
- 0 Community Event
- 0 Self-Help
- 0 Other
- 0 Off-Air

# Education Channel Playback by Genre (%)

- 4 Entertainment
- 9 Public Affairs
- 0 Medical
- 10 Municipal
- 0 Religion
- 5 Educational
- 0 Public Service
- 53 Community Bulletin Board
- 0 Business
- 4 News
- 14 Sports
- 0 Community Event
- 0 Self-Help
- 2 Other
- 0 Off-Air