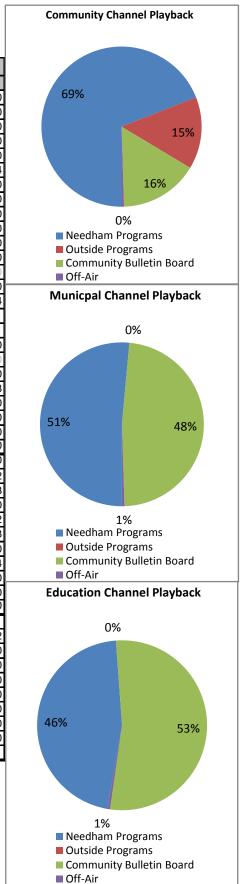

## Community Channel Playback by Genre (%)

- 5 Entertainment
- 3 Public Affairs
- 1 Medical
- 0 Municipal
- 5 Religion
- 11 Educational
- 5 Public Service
- 16 Community Bulletin Board
- 10 Business
- 19 News
- 21 Sports
- 0 Community Event
- 0 Self-Help
- 1 Other
- 0 Off-Air

## Municipal Channel Playback by Genre (%)

- 0 Entertainment
- 11 Public Affairs
- 0 Medical
- 29 Municipal
- 0 Religion
- 8 Educational
- 0 Public Service
- 48 Community Bulletin Board
- 0 Business
- 4 News
- 0 Sports
- 0 Community Event
- 0 Self-Help
- 0 Other
- 0 Off-Air

# Education Channel Playback by Genre (%)

- 4 Entertainment
- 9 Public Affairs
- 0 Medical
- 10 Municipal
- 0 Religion
- 5 Educational
- 0 Public Service
- 53 Community Bulletin Board
- 0 Business
- 4 News
- 14 Sports
- 0 Community Event
- 0 Self-Help
- 2 Other
- 0 Off-Air