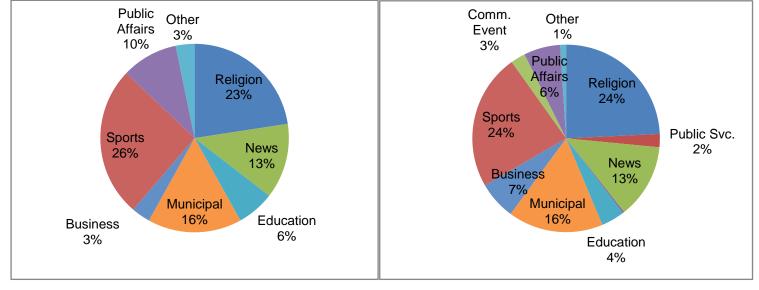

|                           | Religion | Public Svc. | News | Entertainment | Educational | Municipal | Business | Sports | Comm. Event | Public Affairs | Other |
|---------------------------|----------|-------------|------|---------------|-------------|-----------|----------|--------|-------------|----------------|-------|
| Current Month<br>Series   | 7        | 0           | 4    | 0             | 0           | 5         | 1        | 8      | 0           | 1              | 0     |
| Current Month<br>Specials |          |             |      |               | 2           |           |          |        |             | 2              | 1     |
| Year-to Date              | 68       | 9           | 39   | 1             | 14          | 49        | 17       | 67     | 8           | 13             | 4     |
| Last 12                   | 96       | 9           | 51   | 1             | 16          | 65        | 26       | 93     | 10          | 25             | 4     |
|                           |          |             |      |               |             |           |          |        |             |                |       |
| January                   | 7        | 0           | 4    | 0             | 2           | 8         | 3        | 10     | 0           | 0              | 0     |
| February                  | 5        | 0           | 4    | 0             | 2           | 5         | 3        | 7      | 2           | 2              | 1     |
| March                     | 9        | 0           | 5    | 0             | 3           | 7         | 5        | 9      | 0           | 2              | 0     |
| April                     | 8        | 0           | 4    | 0             | 1           | 6         | 1        | 6      | 0           | 4              | 0     |
| May                       | 9        | 2           | 4    | 1             | 0           | 9         | 1        | 11     | 1           | 0              | 0     |
| June                      | 7        | 4           | 5    | 0             | 1           | 5         | 1        | 13     | 3           | 2              | 0     |
| July                      | 7        | 0           | 4    | 0             | 2           | 2         | 1        | 0      | 2           | 0              | 2     |
| August                    | 9        | 3           | 5    | 0             | 1           | 2         | 1        | 3      | 0           | 0              | 0     |
| September                 | 7        | 0           | 4    | 0             | 2           | 5         | 1        | 8      | 0           | 3              | 1     |
| October                   | 9        | 0           | 4    | 0             | 0           | 6         | 3        | 10     | 0           | 7              | 0     |
| November                  | 10       | 0           | 3    | 0             | 1           | 5         | 3        | 11     | 2           | 3              | 0     |
| December                  | 9        | 0           | 5    | 0             | 1           | 5         | 3        | 5      | 0           | 2              | 0     |