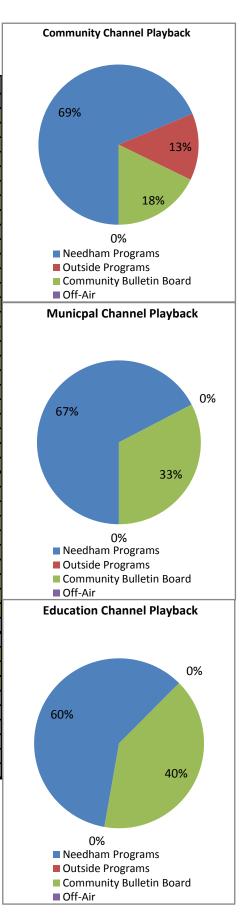

## **Community Channel Playback by Genre (%)**

- 3 Entertainment
- 4 Public Affairs
- 0 Medical
- 0 Municipal
- 6 Religion
- 11 Educational
- 2 Public Service
- 18 Community Bulletin Board
- 11 Business
- 19 News
- 23 Sports
- 1 Community Event
- 0 Self-Help
- 2 Other
- 0 Off-Air

### **Municipal Channel Playback by Genre (%)**

- 0 Entertainment
- 12 Public Affairs
- 0 Medical
- 49 Municipal
- 0 Religion
- 1 Educational
- 0 Public Service
- 33 Community Bulletin Board
- 0 Business
- 4 News
- 0 Sports
- 0 Community Event
- 0 Self-Help
- 1 Other
- Off-Air

# **Education Channel Playback by Genre (%)**

- 0 Entertainment
- 7 Public Affairs
- 0 Medical
- 15 Municipal
- 0 Religion
- 19 Educational
- 0 Public Service
- 40 Community Bulletin Board
- 0 Business
- 4 News
- 13 Sports
- 0 Community Event
- 0 Self-Help
- 2 Other
- 0 Off-Air