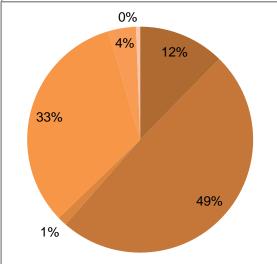

### **Municipal Channel Playback by Genre (%)**

- 0 Entertainment
- 12 Public Affairs
- 0 Medical
- 49 Municipal
- 0 Religion
- 1 Educational
- 0 Public Service
- 33 Community Bulletin Board
- 0 Business
- 4 News
- 0 Sports
- 0 Community Event
- 0 Self-Help
- 1 Other
- Off-Air