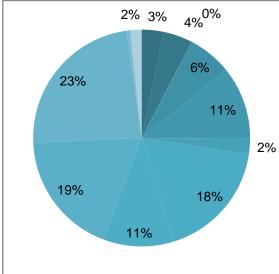

## **Community Channel Playback by Genre (%)**

- 3 Entertainment
- 4 Public Affairs
- 0 Medical
- 0 Municipal
- 6 Religion
- 11 Educational
- 2 Public Service
- 18 Community Bulletin Board
- 11 Business
- 19 News
- 23 Sports
- 1 Community Event
- 0 Self-Help
- 2 Other
- 0 Off-Air