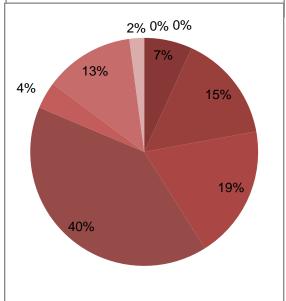

# **Education Channel Playback by Genre (%)**

- 0 Entertainment
- 7 Public Affairs
- 0 Medical
- 15 Municipal
- 0 Religion
- 19 Educational
- 0 Public Service
- 40 Community Bulletin Board
- 0 Business
- 4 News
- 13 Sports
- 0 Community Event
- 0 Self-Help
- 2 Other
- 0 Off-Air